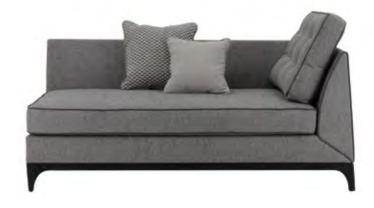

Mystirio Ottoman

Art. 96440 AC - Anthracite - cat. ZA Combination G19 ATK+ATT - Cat. A W. 103 D. 81 H. 50

Mystirio Dormeuse

Art. 9642DL

AC - Anthracite - cat. ZA Combination G19 ATK+ATT - Cat. A Optional: loose cushions #CUS039 and #CUS59 not included W. 177 D. 92 H. 94 Mystirio Dormeuse

Art. 9642DR

AC - Anthracite - cat. ZA Combination G19 ATK+ATT - Cat. A Optional: loose cushions #CUS039 and #CUS59 not included W. 177 D. 92 H. 94

 $\begin{array}{c} Trio \\ \text{Coffe Table} \end{array}$ 