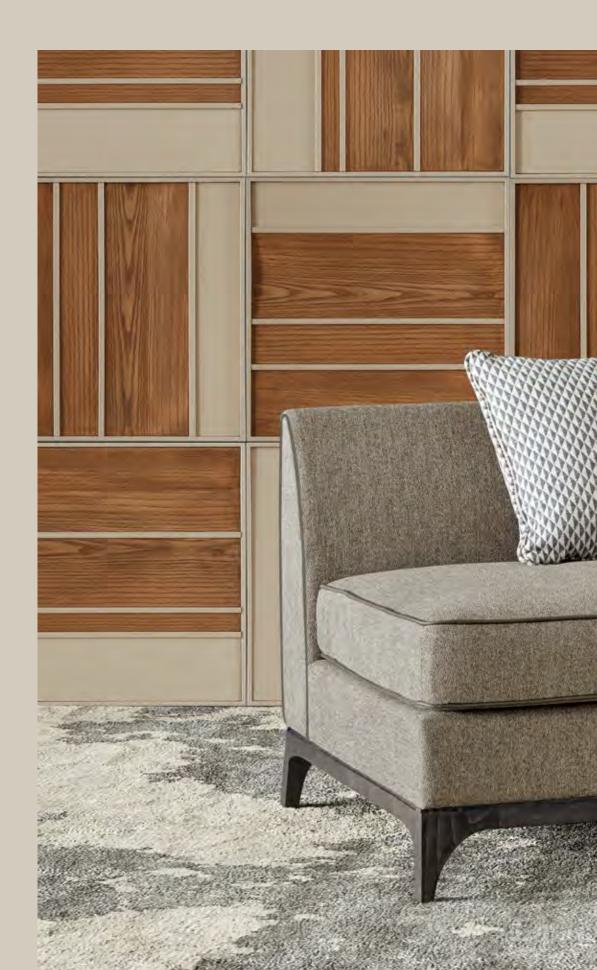

# ESSENTIAL GEOMETRY FOR EVERY STYLE

Mystirio sofa is the perfect fusion between an essential geometric shape, ideal for all styles of homes, and the refinement of details: from the buttoned backrest cushions, to the choice of precious upholstery materials, to the legs in anthracite finish raising the seat and conferring to the sofa a distinctive aesthetic lightness.

#### DESIGN FLEXIBILITY

The Mystirio sofa becomes a modular program without losing its elegance and harmony: here combined with a pouf that allows you to rest comfortably in moments of relaxation.