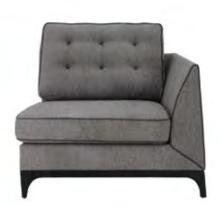

# ESSENTIAL GEOMETRY FOR EVERY STYLE

Mystirio sofa is the perfect fusion between an essential geometric shape, ideal for all styles of homes, and the refinement of details: from the buttoned backrest cushions, to the choice of precious upholstery materials, to the legs in anthracite finish raising the seat and conferring to the sofa a distinctive aesthetic lightness.

Celine Armchair

Art. 0615P AC - Anthracite - cat. ZA Fabric ANS - Cat. A W. 119 D. 93 H. 89

Celine 4 seater sofa

Art. 0615F AC - Anthracite - cat. ZA Fabric ANS - Cat. A W. 228 D. 93 H. 89

Mystirio 5 seater sofa

## Art. 9624G AC - Anthracite - cat. ZA Combination G14 APQ+APR - Cat. A W. 263 D. 92 H. 94

Mystirio 3 seater sofa

Art. 9624E
AC - Anthracite - cat. ZA
Combination G14 APQ+APR - Cat. A
W. 201 D. 92 H. 94

Mystirio Ottoman

Art. 96440 AC - Anthracite - cat. ZA Combination G19 ATK+ATT - Cat. A W. 103 D. 81 H. 50

Mystirio Dormeuse

Art. 9642DL

AC - Anthracite - cat. ZA Combination G19 ATK+ATT - Cat. A Optional: loose cushions #CUS039 and #CUS59 not included W. 177 D. 92 H. 94 Mystirio Dormeuse

Art. 9642DR

AC - Anthracite - cat. ZA Combination G19 ATK+ATT - Cat. A Optional: loose cushions #CUS039 and #CUS59 not included W. 177 D. 92 H. 94

 $\begin{array}{c} Trio \\ \text{Coffe Table} \end{array}$ 

# Sectional sofa

Art. 9644DL AC - Anthracite - cat. ZA Combination G19 ATK+ATT - Cat. A W. 177 D. 92H. 94

Mystirio 2 seater Element

Art. 9644DR AC - Anthracite - cat. ZA Combination G19 ATK+ATT - Cat. A W. 177 D. 92 H. 94

Mystirio 4 seater Element

Art. 9644EL
AC - Anthracite - cat. ZA
Combination G19 ATK+ATT - Cat. A
W. 258 D. 92 H. 94

Mystirio 4 seater Element

Art. 9644ER
AC - Anthracite - cat. ZA
Combination G19 ATK+ATT - Cat. A
W. 258 D. 92 H. 94

Corner Element

—
Art. 9644AN

AC - Anthracite - cat. ZA

Combination G19 ATK+ATT - Cat. A

Mystirio

W. 90 D. 92 H. 94

Mystirio 1 seater Element

Art. 9644PL
AC - Anthracite - cat. ZA
Combination G19 ATK+ATT - Cat. A
W. 98 D. 92 H. 94

Mystirio 1 seater Element

Art. 9644PR
AC - Anthracite - cat. ZA
Combination G19 ATK+ATT - Cat. A
W. 98 D. 92 H. 94

Theo Coffe Table

Art. 0TA515M

AC - Anthracite - cat. ZA Marble Top: L - Carrara white matt W. 130 D. 80 H. 38