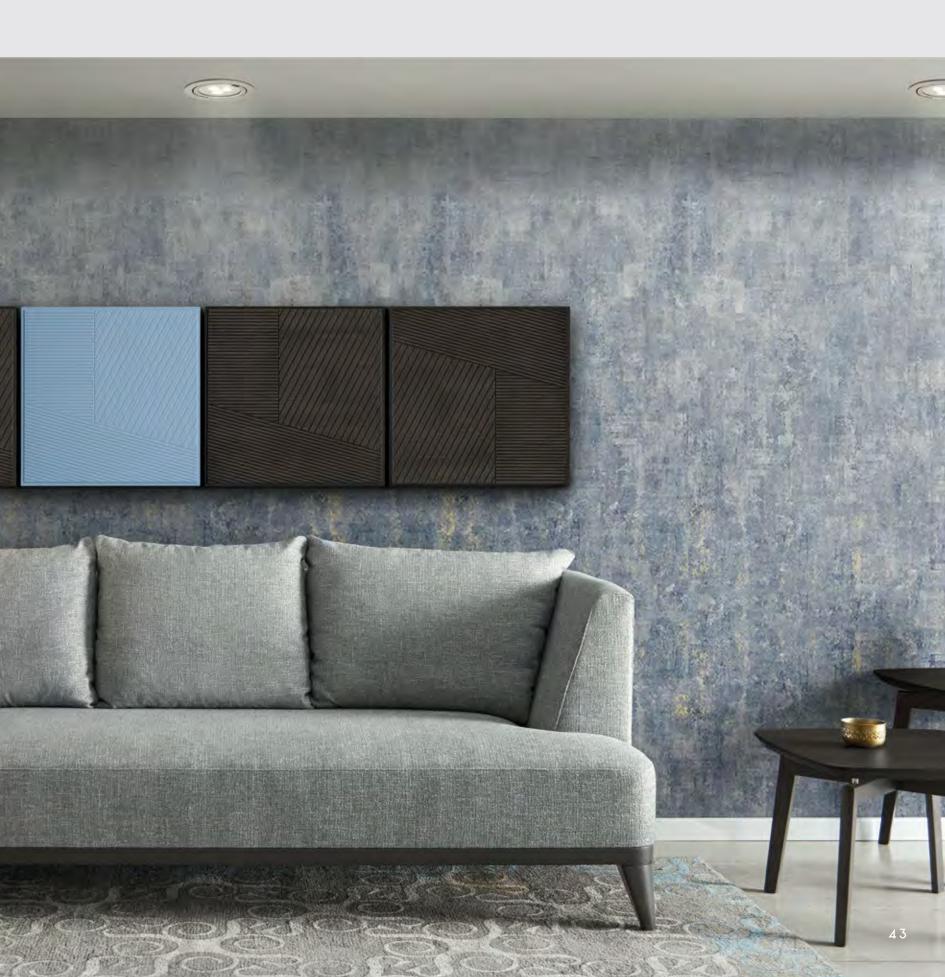

on in Canaletto walnut on the bookcase back panel becomes a modular texture that strongly characterizes the wall on which is positioned.























Living

## WELCOMING SOBRIETY

A penthouse in the heart of a northern city, the cold light of a wintery day penetrates through the high windows and illuminates the large wall decorated with Armilla tiles in the warm tone of coffee and of the lead blue













## CONTEMPORARY VINTAGE

The Celine project was born after an in-depth research on furnishings from the 1950s-1960s: the materials, the colors and the study of the details of the furniture from the past, together with the comfort needs of the modern user, come together in this series of absolutely contemporary upholstery, with a gentle line and a subtle vintage flavor.







#### DESIRED SIMPLICITY

The Theo program is the ideal complement to the Celine sofa and armchair; the aesthetic purity of the product is actually a balanced mix of complex details: from the recessed top profile, to the leg section design, to the chromed cylinder that detaches the top from the legs without dividing it. Theo coffee tables and lamp tables have been designed in different shapes and heights to be able to create always new and customizable compositional solutions.





Dining

# DINING WITH A VIEW

The bright dining space of a recently renovated loft is the perfect setting for the Ada collection furnishings in Canaletto finish. The table, the sideboard and the display cabinets with delicate lines compensate for the modern and dry linearity of the architectural space charact