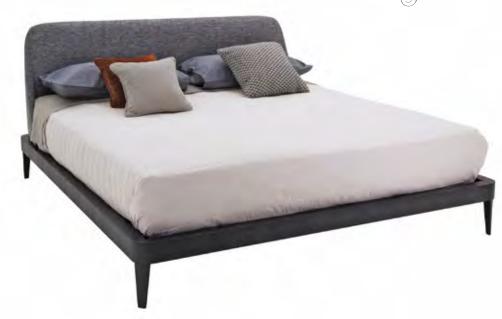

### STRONG CHARACTER

The Ada double bed, with a decidedly modern cut, has a headboard that revisits the classic deep buttons padding in a modern key. The modern Gray finish gives the piece a refined elegance highlighting the wood grain in a delicate and balanced way. The result is a bed designed in compliance with the principles of contemporary comfort but with those handcrafted details that make it a unique piece with a strong character, ideal for giving the bedroom a touch of absolute personality.

## AESTHETICS AND FUNCTIONALITY

Ada double bed is featured in this space in its most modern and essential form: the headboard is transformed into a shell covered with a mélange fabric that highlights the lightness of the shape. The sides of the bed are reduced to a thin wooden frame supported by four slender and streamlined legs. The bed shows a decidedly minimal design without losing anything in terms of comfort and functionality.