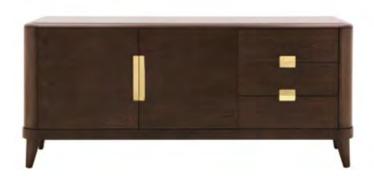

#### THE BEAUTY OF ASYMMETRY

The Ada sideboard, probably the most representative piece of the entire collection, has a compact shape with a strong presence, lightened by the legs that detach it from the ground and by the curvilinear angles that soften the general line. The Ada sideboard has different storage configurations: the asymmetrical solution with two doors and three drawers gives absolute dynamism to this piece of furniture with a compositional result of great effect and beauty.