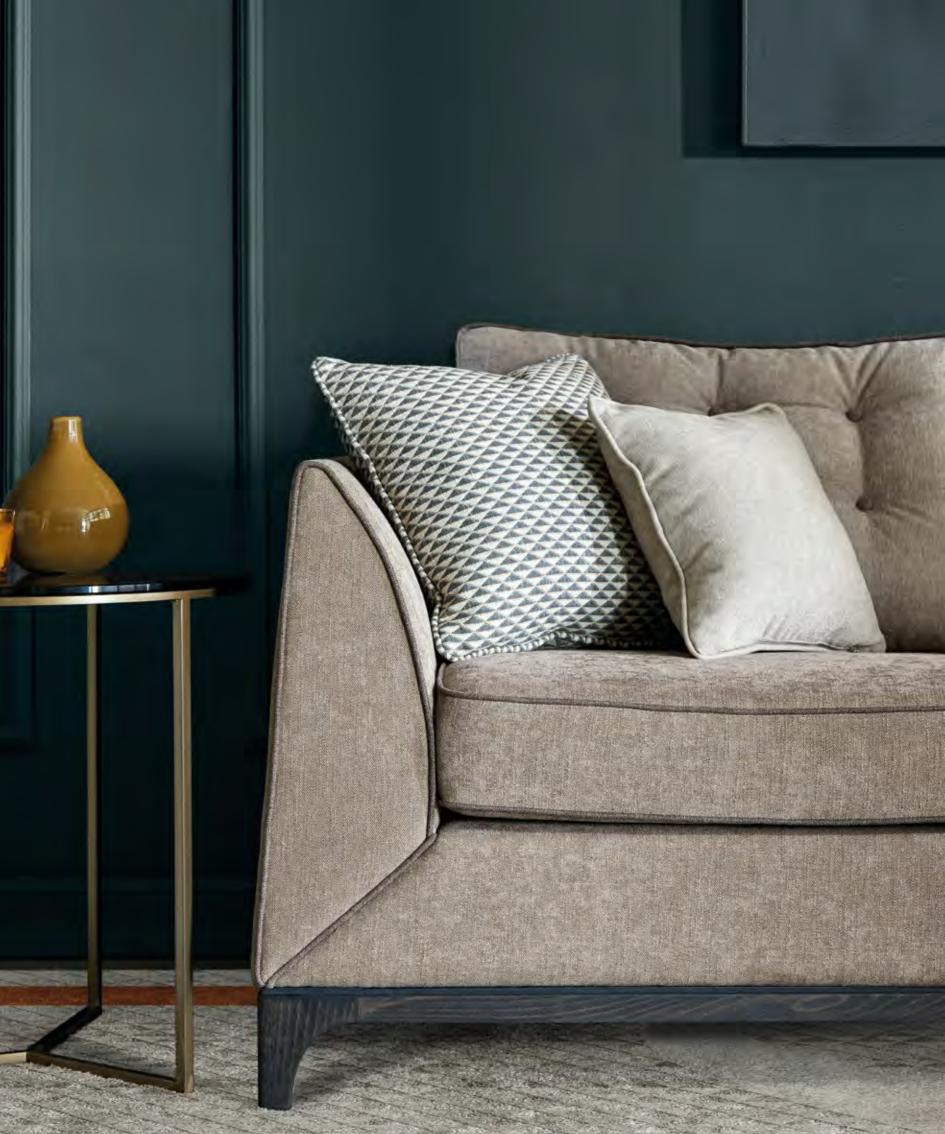

# ESSENTIAL GEOMETRY FOR EVERY STYLE

Mystirio sofa is the perfect fusion between an essential geometric shape, ideal for all styles of homes, and the refinement of details: from the buttoned backrest cushions, to the choice of precious upholstery materials, to the legs in anthracite finish raising the seat and conferring to the sofa a distinctive aesthetic lightness.