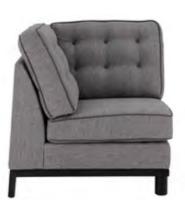

Corner Element

—
Art. 9644AN

AC - Anthracite - cat. ZA

Combination G19 ATK+ATT - Cat. A

Mystirio

W. 90 D. 92 H. 94

Mystirio 1 seater Element

Art. 9644PL
AC - Anthracite - cat. ZA
Combination G19 ATK+ATT - Cat. A
W. 98 D. 92 H. 94