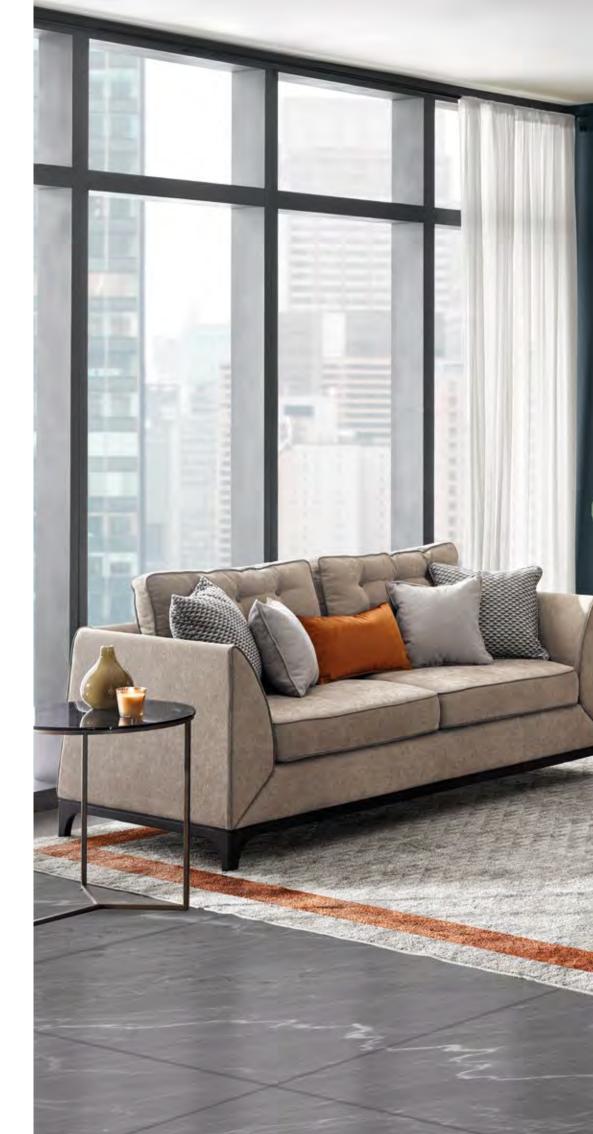

## ESSENTIAL ELEGANCE

A living room with a defined modern look, wide and full of light entering the room from the large perimeter windows. An ideal context in which the Mystirio compositional program expresses at best its potentials.

#### DESIGN FLEXIBILITY

The Mystirio sofa becomes a modular program without losing its elegance and harmony: here combined with a pouf that allows you to rest comfortably in moments of relaxation.