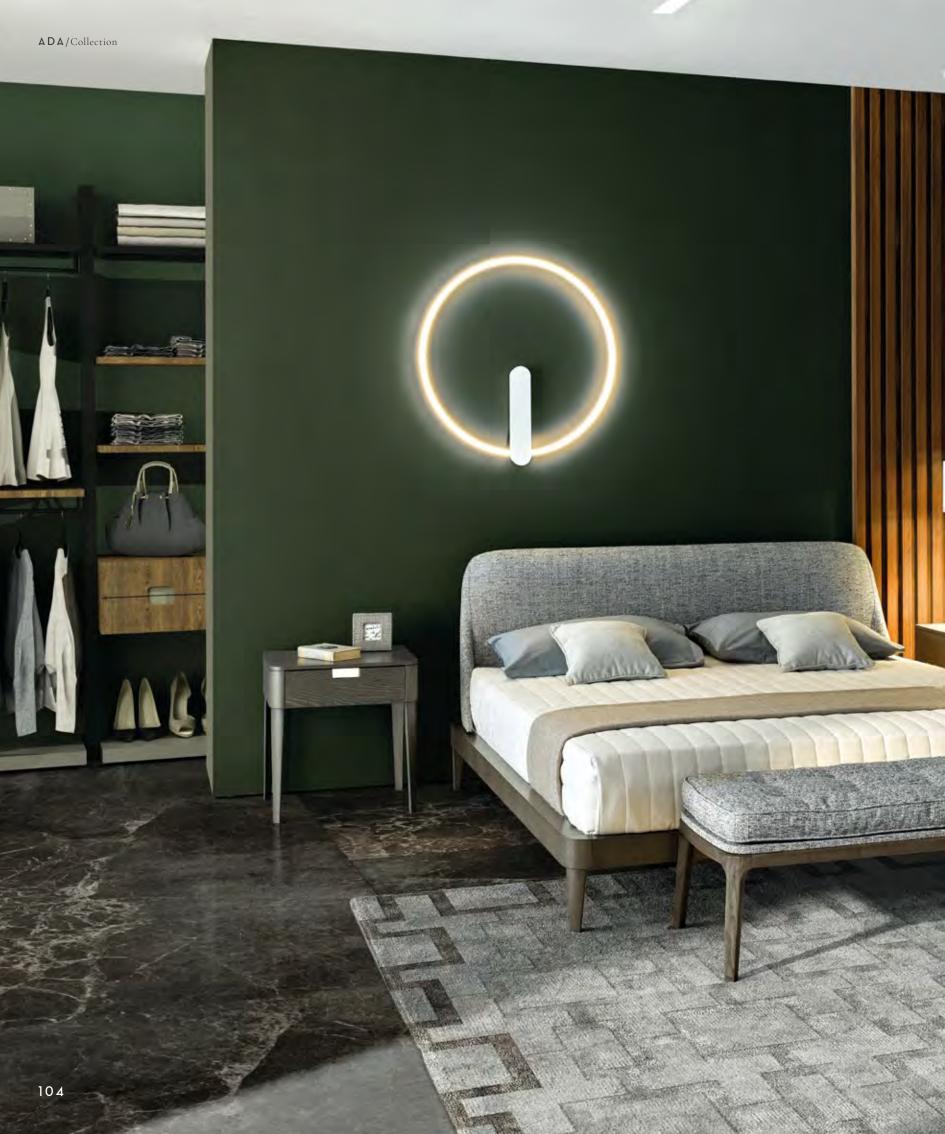

### A TIMELESS STYLE

A room with soft green reflections that seem to converse with the outside garden. The tone-on-tone boiserie surrounds the furniture of the collection characterized by the exclusive Modern Gray finish. Contemporary and Classic chasing each other in the details and colors of this environment, merging into a new and original, timeless style.

### STRONG CHARACTER

The Ada double bed, with a decidedly modern cut, has a headboard that revisits the classic deep buttons padding in a modern key. The modern Gray finish gives the piece a refined elegance highlighting the wood grain in a delicate and balanced way. The result is a bed designed in compliance with the principles of contemporary comfort but with those handcrafted details that make it a unique piece with a strong character, ideal for giving the bedroom a touch of absolute personality.

### AESTHETICS AND FUNCTIONALITY

The Ada bedside table is the ideal complement to the bed, following its elegant lines and details. Like the other furniture in the Ada collection, it was designed in several different configurations to meet all needs: here featured with a drawer, characterized by a recessed handle in metallic finish, and a large, extremely functional open compartment.