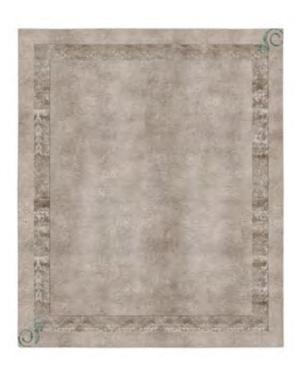

Aquilia Wall Lamp

**Art. 0LP27002** W.50 D. 10 H. 20

Lavinia Suspension Lamp

**Art. 0LP10182** Ø 5,4 H. 30

Lavinia Suspension Lamp

**Art. 0LP10184** Ø 10 H.22

Armilla

—
Art. 0TT01A00001

ArmillaBig

—
Art. 0TT02A00002

ArmillaBig

—
Art. 0TT02C00004

English

—
Art. 0TT03A00005

Frames

Art. 0TT04A00005