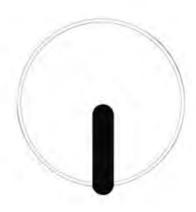

Lemonia Wall Lamp

**Art. 0LPP20322** Ø 82

Quirina Suspension Lamp

**Art. 0LP10272** Ø 70

Quirina Suspension Lamp

**Art. 0LP10273** Ø 95

Quirina Suspension Lamp

**Art. 0LP10274** Ø. 130