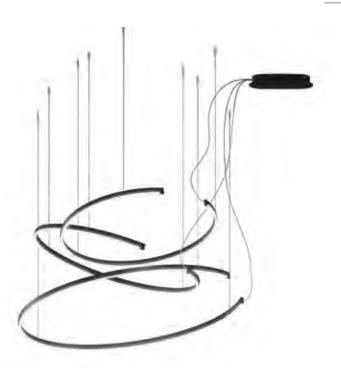

Lemonia Wall Lamp

**Art. 0LPP20322** Ø 82

Quirina Suspension Lamp

**Art. 0LP10272** Ø 70

Quirina Suspension Lamp

**Art. 0LP10273** Ø 95

Quirina Suspension Lamp

**Art. 0LP10274** Ø. 130