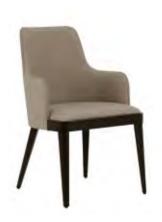

## THE POWER OF CONSISTENCY

The elegant Alessia armchair next to the Theo coffee table, highlighting once again that it is in the details that the Ada collection finds its reason for being coherent with itself. The Alessia armchair, with its graceful and soft lines, is inspired by the shapes of the seats of the 1950s and 1960s, reinterpreting them in a modern key; the base, on the other hand, immediately highlights how all furniture in the Ada collection were conceived at the same time: the legs and the chromed spacers that separate the padded part from the wooden base are in fact the same as on the Theo coffee table. It is from this silent dialogue between the various pieces that the strength of the Ada collection was born.

Danimarca Chair

Art. 0228S AE - Tobacco - Cat. ZB Fabric ATJ - Cat. A W. 57 D. 64 H. 87

Eden Armchair

Art. 0616A P3 - Moka - cat. ZA Combination G16 AES+ACP - Cat. A W. 61 D. 64 H. 89

Alessia Armchair

Art. 0724P AC - Anthracite - cat. ZA Fabric LVH - Cat. B W. 73 D. 79 H. 85