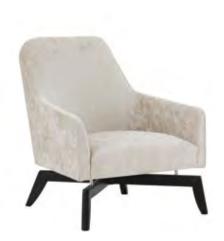

#### A CORNER FOR PRIVACY AND INTIMACY

A small corner of relaxation away from the city's swirling rhythm: the Noemi armchair is ready to welcome you with its sober elegance for a moment of your own in the company of your latest book and your favorite piece of music.

Noemi Armchair

**Art. 0725P**P3 - Moka - Cat. ZA
Fabric APT - Cat. A
W. 71 D. 84 H. 94

Boston Armchair

Art. 9454P AC - Anthracite - cat. ZA Fabric AKL - Cat. A W. 87 D. 77 H. 80

Finlandia Armchair

**Art. 0328A**WE - Wengé - cat. ZE
Leather P96 - Cat. P
W. 56 D. 64 H. 91