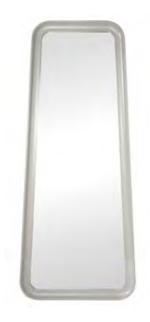

Cercine Round Mirror

**Art. 0SP42** W. 100 D. 4 H. 100

Helica Round Mirror

Art. 0SP45 U4 - New Silver Leaf - Cat. ZH W. 110 D. 5 H. 110

Declive Rectangular Mirror

**Art. 0SP43** U4 - New Silver Leaf - Cat. ZH W. 75 D. 5 H. 180