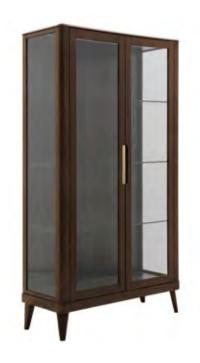

## EFFECTS OF TRANSPARENCIES

The Ada display cabinet sums up the characteristics of the entire collection: rounded geometric lines, proportions between the elements that compose it, meticulous attention to details such as the recessed handle with metal inserts or the glass sides that give this display cabinet extreme lightness and transparency.

#### THE BEAUTY OF ASYMMETRY

The Ada sideboard, probably the most representative piece of the entire collection, has a compact shape with a strong presence, lightened by the legs that detach it from the ground and by the curvilinear angles that soften the general line. The Ada sideboard has different storage configurations: the asymmetrical solution with two doors and three drawers gives absolute dynamism to this piece of furniture with a compositional result of great effect and beauty.