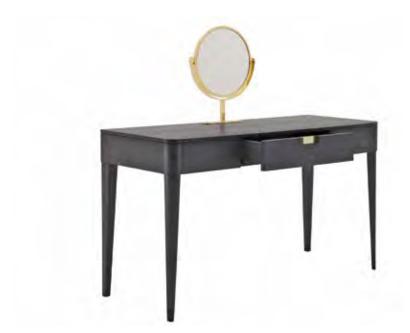

# Ada

Dressing Table with Swivel Mirror

## 0ST21

AC - Anthracite - cat. ZA Metal insert: G - Gold plated W. 140 D. 52 H 79 (top) H. 130 (total)

Sirio

Ottoman

06360

Metal Base: G - Gold plated Fabric AD3 - Cat. A W. 53 D. 53 H. 48

Ada Nighstand

Art. 0CD20