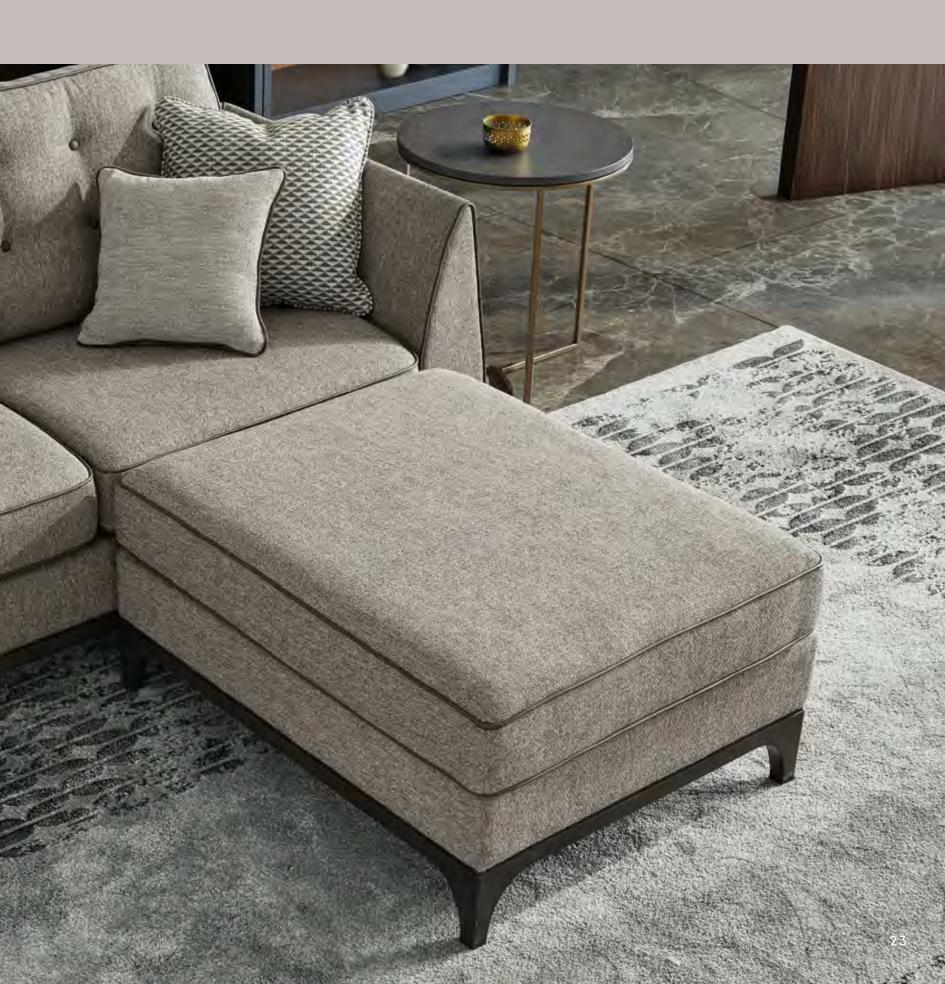

#### DESIGN FLEXIBILITY

The Mystirio sofa becomes a modular program without losing its elegance and harmony: here combined with a pouf that allows you to rest comfortably in moments of relaxation.