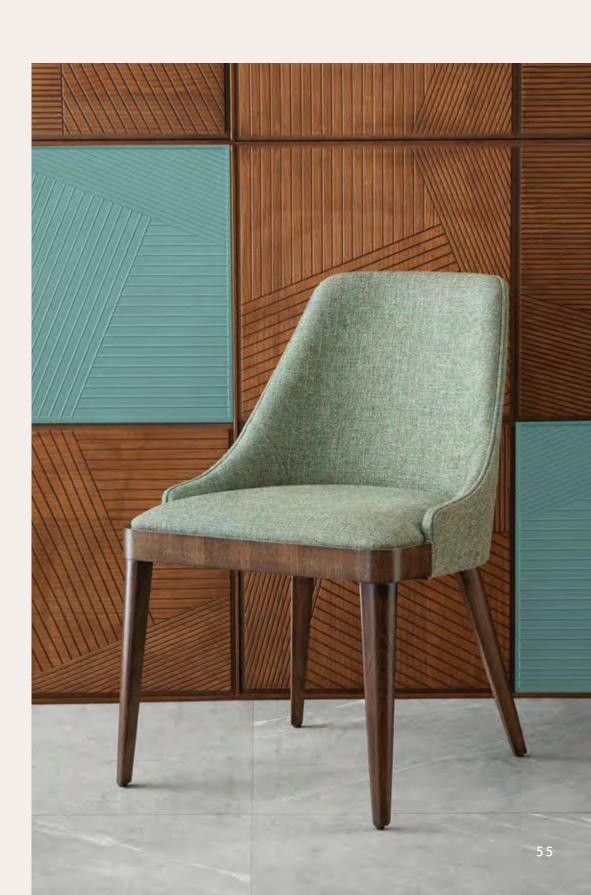

#### TRIBUTE TO THE DESIGN

Danimarca chair is a tribute in name and shape to the great Scandinavian design school of the mid-1950s. Lines, basic and decisive at once, give a unique personality to a chair that can be adapted to the most diverse styles and environments: here presented upholstered in an aquagreen tangle-like fabric that gives character and liveliness to the space as a whole.