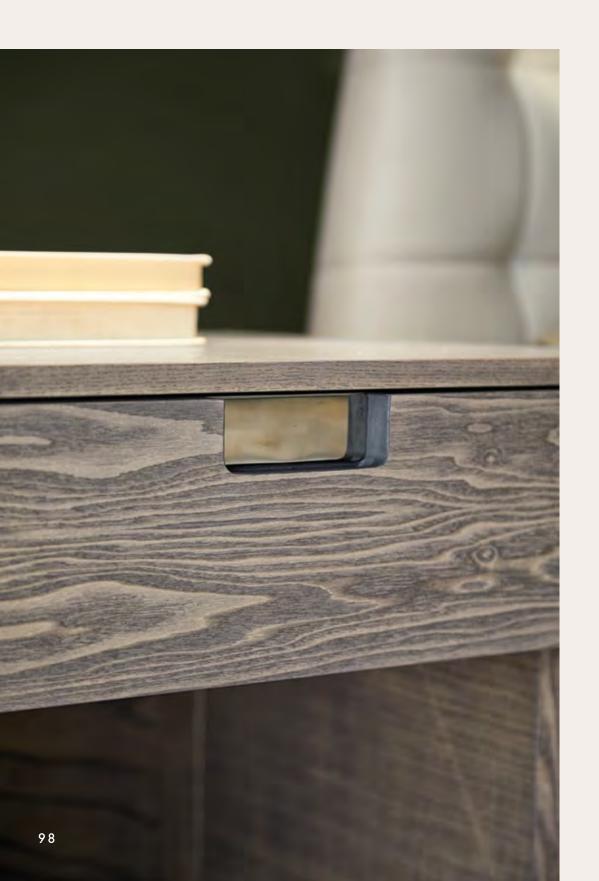

### AESTHETICS AND FUNCTIONALITY

The Ada bedside table is the ideal complement to the bed, following its elegant lines and details. Like the other furniture in the Ada collection, it was designed in several different configurations to meet all needs: here featured with a drawer, characterized by a recessed handle in metallic finish, and a large, extremely functional open compartment.