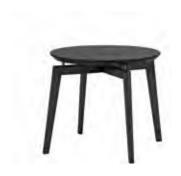

### INTIMATE CIRCULARITY

The Caio table is the circular answer to a more intimate way of being at the table. Its essential shape, clean but decisive lines, the dynamic movement given by the crossed legs slightly protruding at the base, make it an iconic and unique object. On request Caio round dining table is available with the traditional rotating dish in Carrara marble to meet every need and culture.

Ermione Rectangular Table

**Art. 0TA50** CN- Canaletto - Cat. ZB W. 220 D. 120 H. 78

Caspio Round Table

Art. 0TA11

AC - Anthracite - cat. ZA Optional: Lazy susan Ø 60 Carrara White marble W. 150 D. 150 H. 80