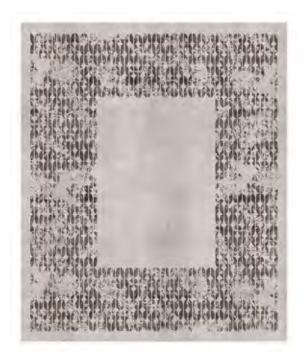

Grid

Art. 0TT05A00004

Damask

Art. 0TT06A00002

Cloud

Art. 0TT07A00004

Cuadro

Art. 0TT08A00004

Classics

Art. 0TT09B00001

- Standard sizes rugs
   Rectangular cm. 300 x 2 00
   Rectangular cm. 360 x 270
- Round diam. 260 cm