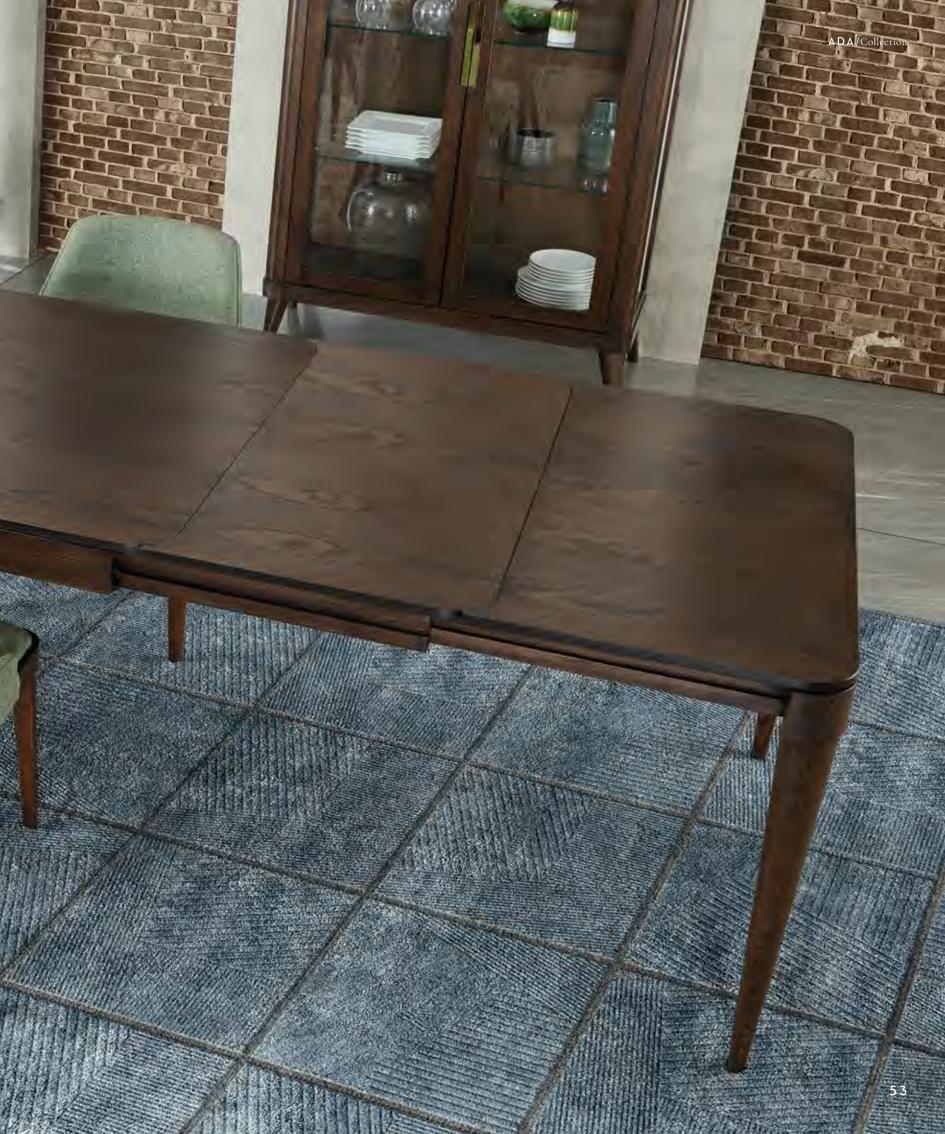

## THE POWER OF LIGHTNESS

The Ada table is characterized by a great lightness deriving from the cleanliness and essentiality of the geometries and the extreme slenderness of the support points: behind this result of great aesthetic impact there is a technical research that has allowed the table to have great stability and also the possibility of being, if necessary, extendable.