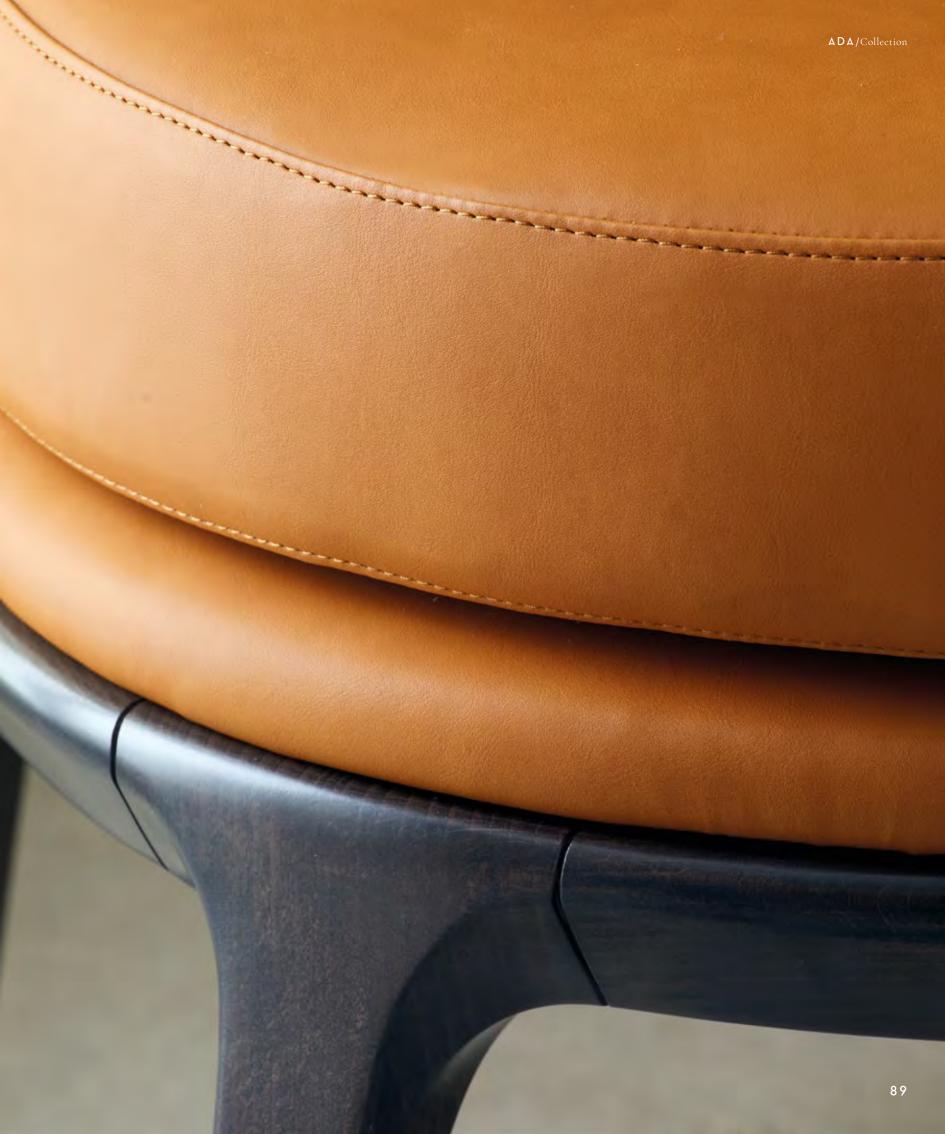

## THE POWER OF CONSISTENCY

The elegant Alessia armchair next to the Theo coffee table, highlighting once again that it is in the details that the Ada collection finds its reason for being coherent with itself. The Alessia armchair, with its graceful and soft lines, is inspired by the shapes of the seats of the 1950s and 1960s, reinterpreting them in a modern key; the base, on the other hand, immediately highlights how all furniture in the Ada collection were conceived at the same time: the legs and the chromed spacers that separate the padded part from the wooden base are in fact the same as on the Theo coffee table. It is from this silent dialogue between the various pieces that the strength of the Ada collection was born.