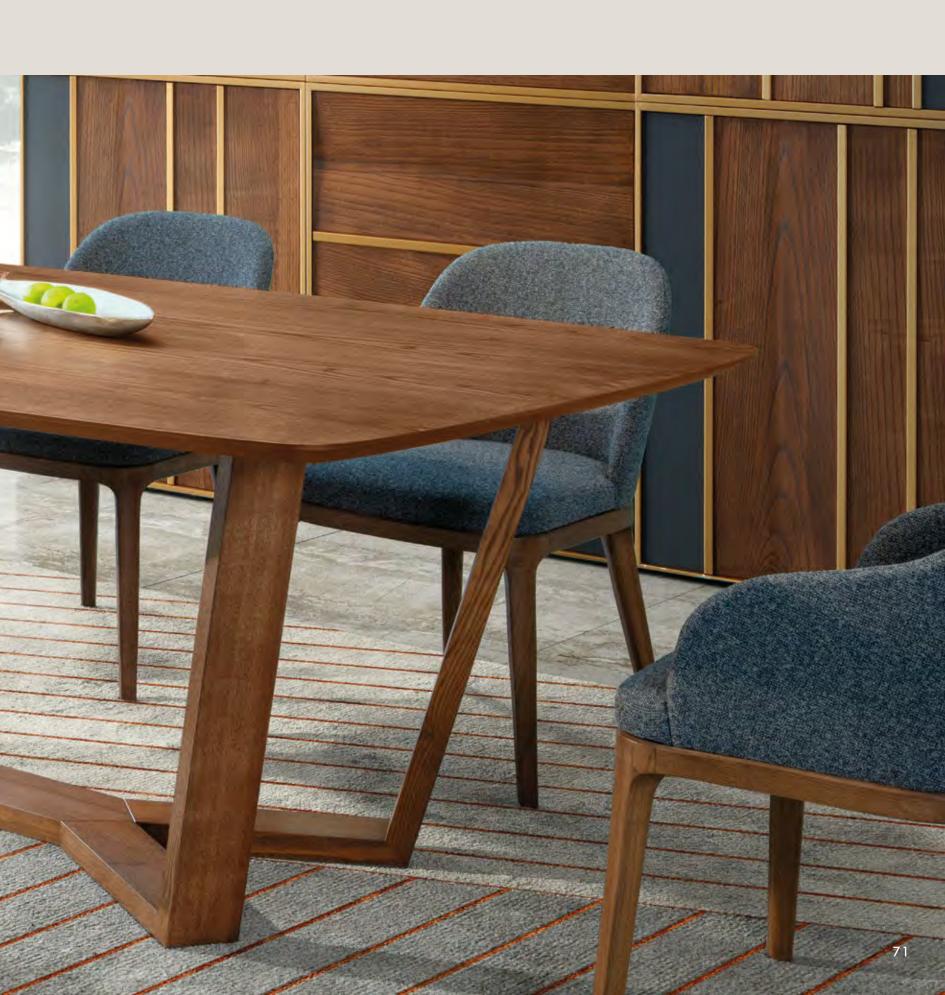

## THE POWER OF LIGHTNESS

The Ada table is characterized by a great lightness deriving from the cleanliness and essentiality of the geometries and the extreme slenderness of the support points: behind this result of great aesthetic impact there is a technical research that has allowed the table to have great stability and also the possibility of being, if necessary, extendable.

#### THE BEAUTY OF ASYMMETRY

The Ada sideboard, probably the most representative piece of the entire collection, has a compact shape with a strong presence, lightened by the legs that detach it from the ground and by the curvilinear angles that soften the general line. The Ada sideboard has different storage configurations: the asymmetrical solution with two doors and three drawers gives absolute dynamism to this piece of furniture with a compositional result of great effect and beauty.