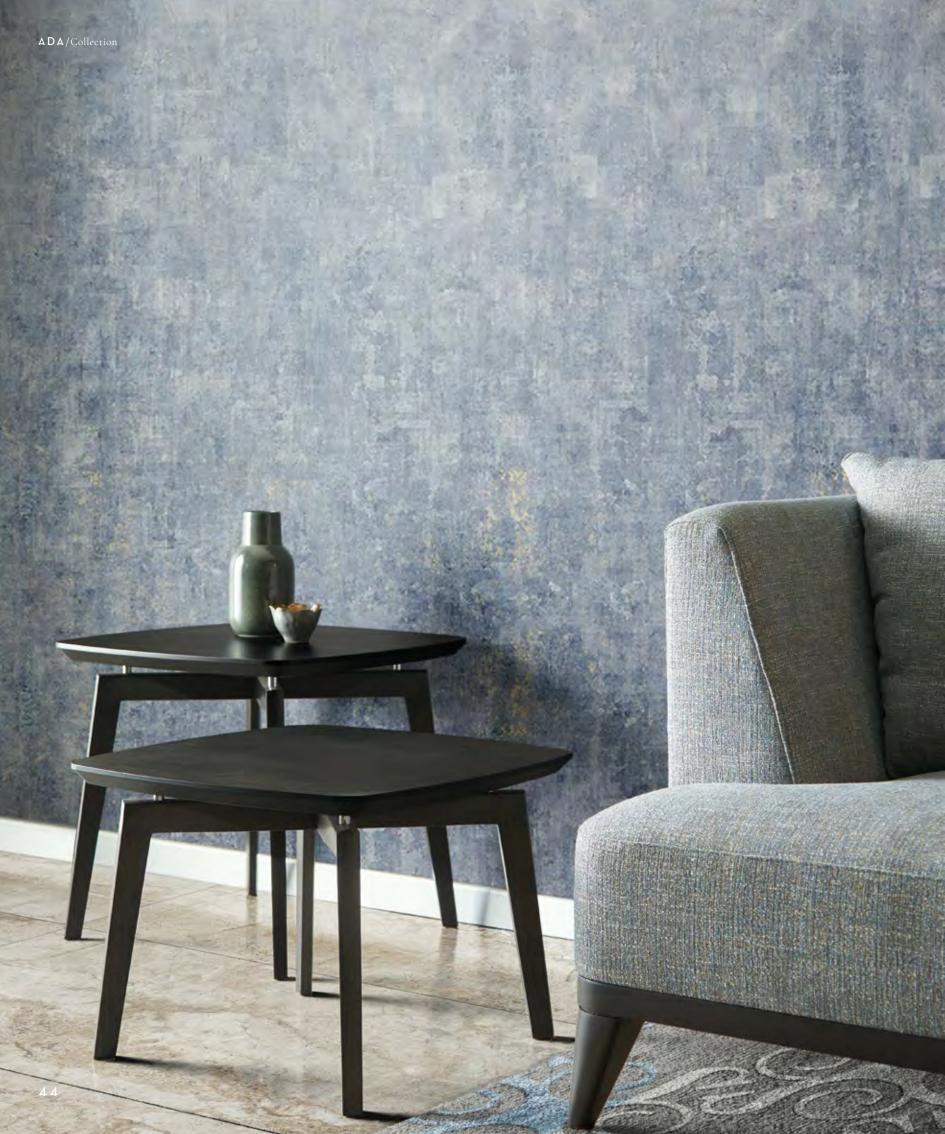

in Canaletto walnut on the bookcase back panel becomes a modular texture that strongly characterizes the wall on which is positioned.























Living

## WELCOMING SOBRIETY

A penthouse in the heart of a northern city, the cold light of a wintery day penetrates through the high windows and illuminates the large wall decorated with Armilla tiles in the warm tone of coffee and of the lead blue













## CONTEMPORARY VINTAGE

The Celine project was born after an in-depth research on furnishings from the 1950s-1960s: the materials, the colors and the study of the details of the furniture from the past, together with the comfort needs of the modern user, come together in this series of absolutely contemporary upholstery, with a gentle line and a subtle vintage flavor.







#### DESIRED SIMPLICITY

The Theo program is the ideal complement to the Celine sofa and armchair; the aesthetic purity of the product is actually a balanced mix of complex details: from the recessed top profile, to the leg section design, to the chromed cylinder that detaches the top from the legs without dividing it. Theo coffee tables and lamp tables have been designed in different shapes and heights to be able to create always new and customizable compositional solutions.





Dining

# DINING WITH A VIEW

The bright dining space of a recently renovated loft is the perfect setting for the Ada collection furnishings in Canaletto finish. The table, the sideboard and the display cabinets with delicate lines compensate for the modern and dry linearity of the architectural space character