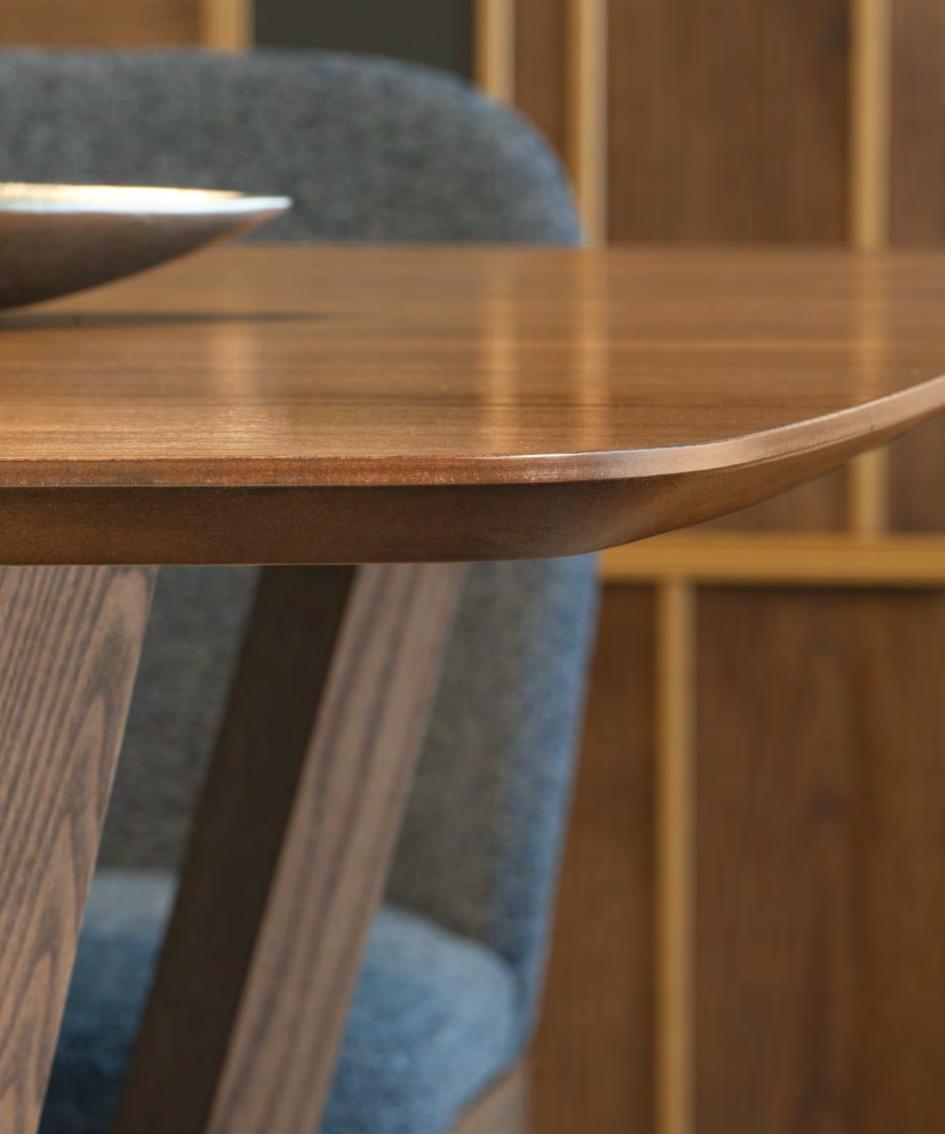

## THE POWER OF LIGHTNESS

The Ada table is characterized by a great lightness deriving from the cleanliness and essentiality of the geometries and the extreme slenderness of the support points: behind this result of great aesthetic impact there is a technical research that has allowed the table to have great stability and also the possibility of being, if necessary, extendable.