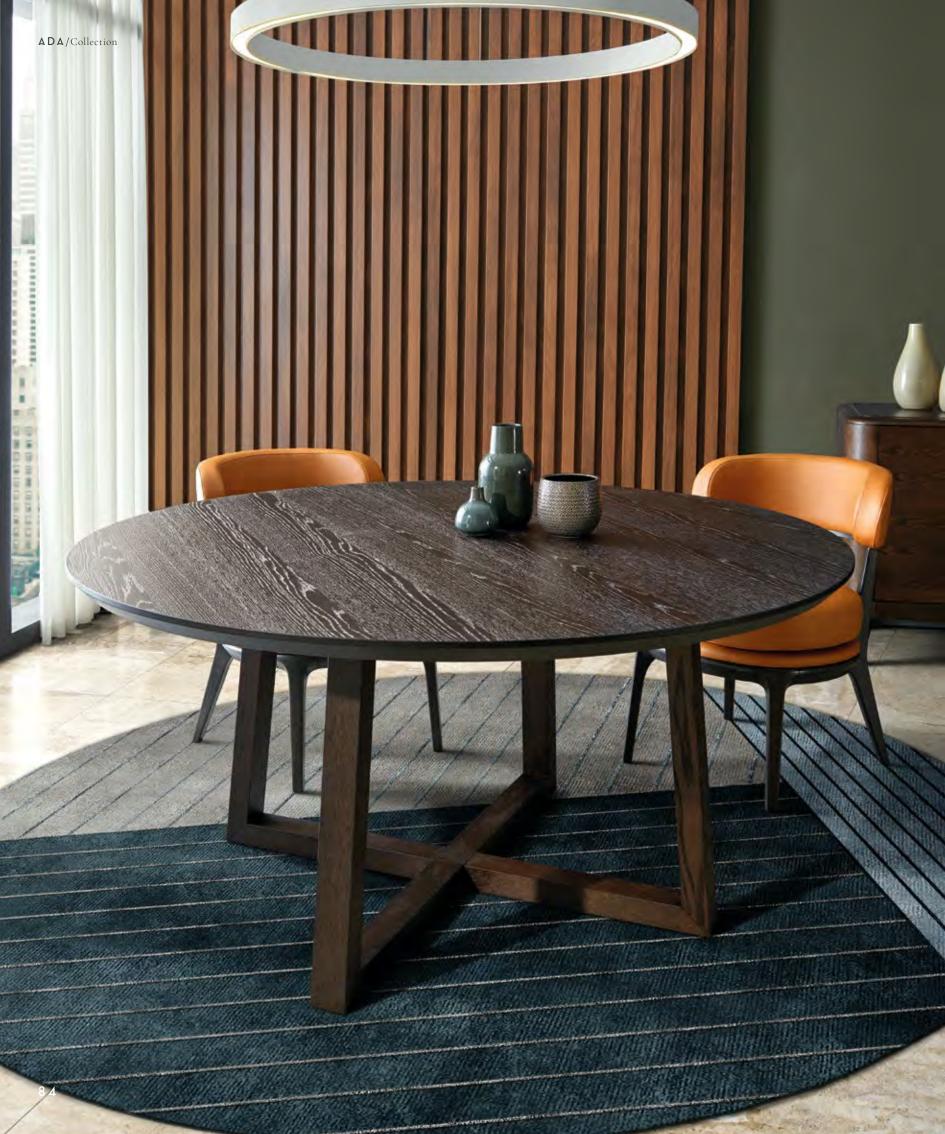

## THE POWER OF LIGHTNESS

The Ada table is characterized by a great lightness deriving from the cleanliness and essentiality of the geometries and the extreme slenderness of the support points: behind this result of great aesthetic impact there is a technical research that has allowed the table to have great stability and also the possibility of being, if necessary, extendable.

# URBAN REFLECTIONS

The dining area of an apartment located in a large European metropolis lights up with warm colors and reflections of a welcoming and domestic modernity. The large slatted wall in Canaletto walnut, the intense orange of the seats and the circularity of the table in anthracite finish, give the environment an atmosphere of great tranquility, far from the background noise of the living city.