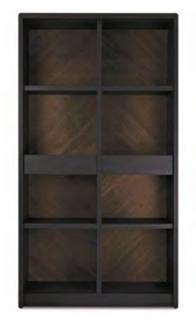

#### THE EFFECTIVENESS OF MODULARITY

Moon bookcase combines the function of containment in several configurations with the search for an aesthetic that makes it unique and immediately recognizable. The rhombus decoration in Canaletto walnut on the bookcase back panel becomes a modular texture that strongly characterizes the wall on which is positioned.

# Art. 0VE20

AE - Tobacco - Cat. ZB Metal insert: G - Gold plated W. 113 D. 45 H. 200

Moon Bookcase

Art. 0LB46C

AA - Anthracite + Canaletto - cat. ZA W. 107 D. 42 H. 194

Moon
Bookcase with 2 drawers

Art. 0LB46A AA - Anthracite + Canaletto - cat. ZA W. 107 D. 42 H. 194

Moon Bookcase with 1 drawer

Art. 0LB46B AA - Anthracite + Canaletto - cat. ZA W. 107 D. 42 H. 194

Moon Bookcase

Art. OLB46D AA - Anthracite + Canaletto - cat. ZA W. 107 D. 42 H. 194

Ada

Table

Art. 0TA20
AE - Tobacco - Cat. ZB
Extensions 2 x 50 cm included
W. 210 D. 105 H. 78