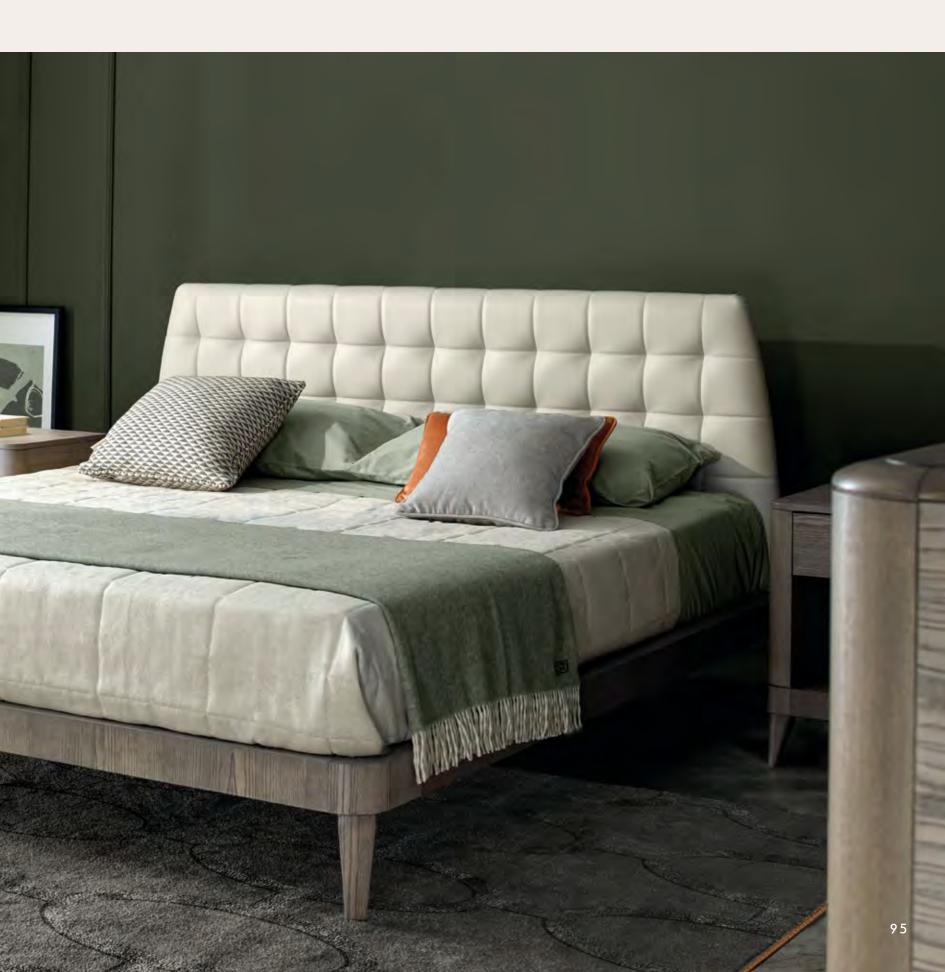

### STRONG CHARACTER

The Ada double bed, with a decidedly modern cut, has a headboard that revisits the classic deep buttons padding in a modern key. The modern Gray finish gives the piece a refined elegance highlighting the wood grain in a delicate and balanced way. The result is a bed designed in compliance with the principles of contemporary comfort but with those handcrafted details that make it a unique piece with a strong character, ideal for giving the bedroom a touch of absolute personality.

### AESTHETICS AND FUNCTIONALITY

The Ada bedside table is the ideal complement to the bed, following its elegant lines and details. Like the other furniture in the Ada collection, it was designed in several different configurations to meet all needs: here featured with a drawer, characterized by a recessed handle in metallic finish, and a large, extremely functional open compartment.