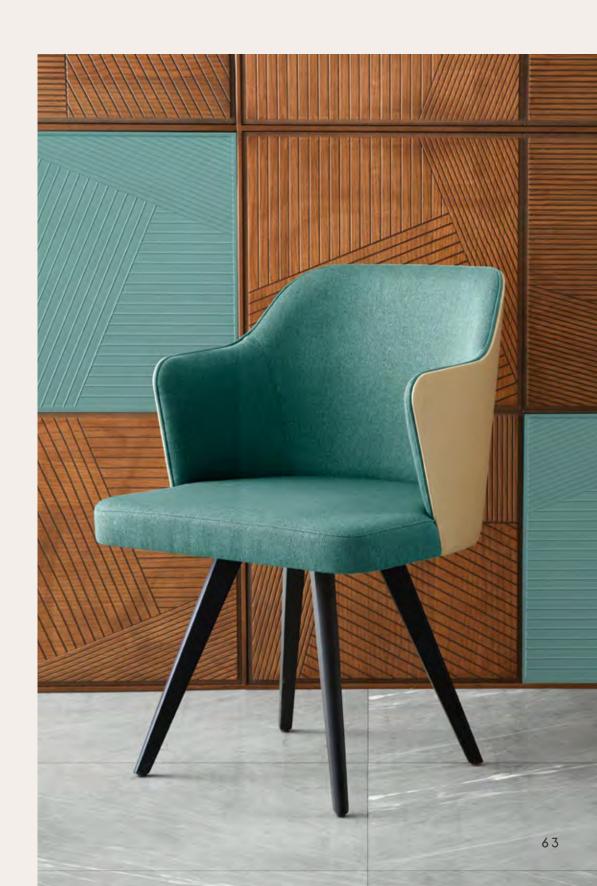

#### TRIBUTE TO THE DESIGN

Danimarca chair is a tribute in name and shape to the great Scandinavian design school of the mid-1950s. Lines, basic and decisive at once, give a unique personality to a chair that can be adapted to the most diverse styles and environments: here presented upholstered in an aquagreen tangle-like fabric that gives character and liveliness to the space as a whole.