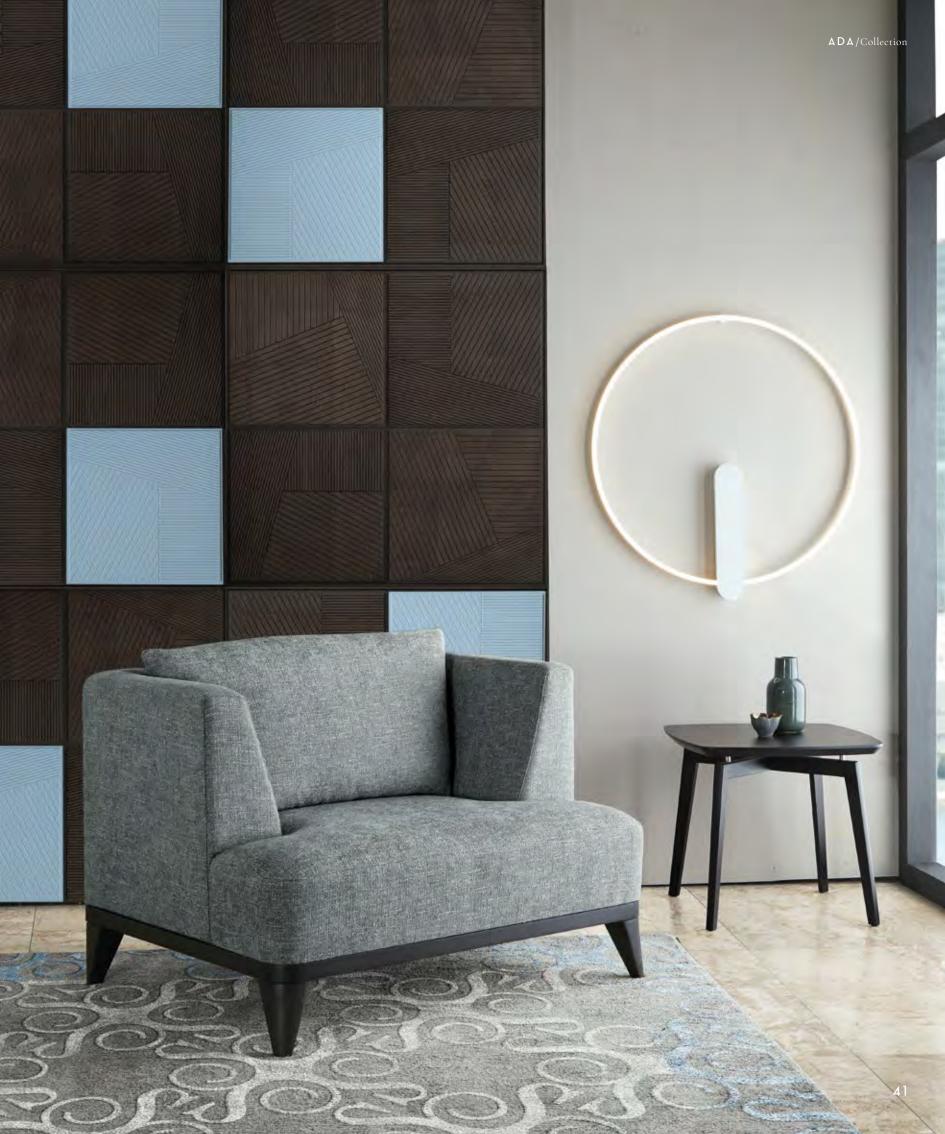

#### A CORNER FOR PRIVACY AND INTIMACY

A small corner of relaxation away from the city's swirling rhythm: the Noemi armchair is ready to welcome you with its sober elegance for a moment of your own in the company of your latest book and your favorite piece of music.

## WELCOMING SOBRIETY

A penthouse in the heart of a northern city, the cold light of a wintery day penetrates through the high windows and illuminates the large wall decorated with Armilla tiles in the warm tone of coffee and of the lead blue