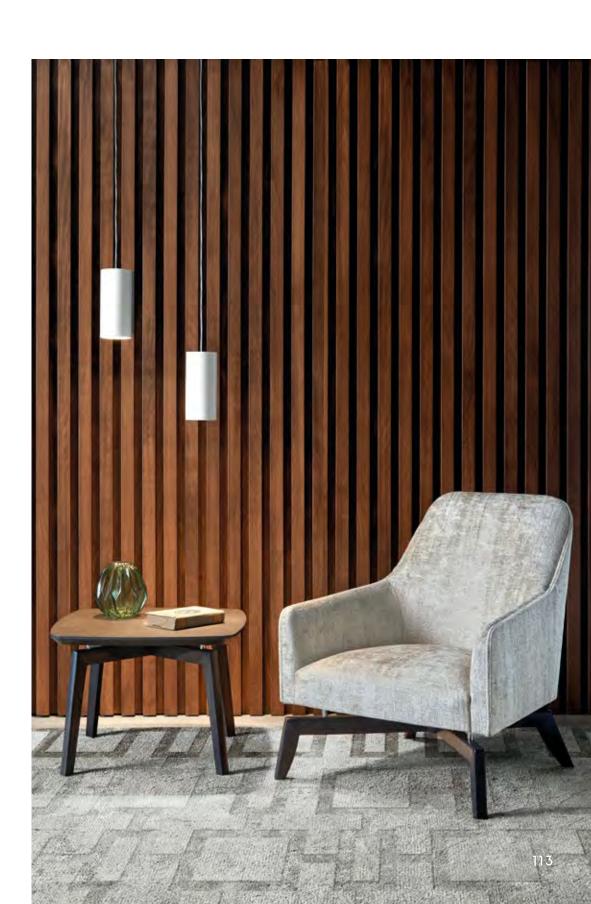

## CONTEMPORARY VINTAGE

The Celine project was born after an in-depth research on furnishings from the 1950s-1960s: the materials, the colors and the study of the details of the furniture from the past, together with the comfort needs of the modern user, come together in this series of absolutely contemporary upholstery, with a gentle line and a subtle vintage flavor.

#### DESIRED SIMPLICITY

The Theo program is the ideal complement to the Celine sofa and armchair; the aesthetic purity of the product is actually a balanced mix of complex details: from the recessed top profile, to the leg section design, to the chromed cylinder that detaches the top from the legs without dividing it. Theo coffee tables and lamp tables have been designed in different shapes and heights to be able to create always new and customizable compositional solutions.