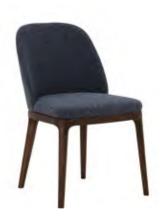

#### TRIBUTE TO THE DESIGN

Danimarca chair is a tribute in name and shape to the great Scandinavian design school of the mid-1950s. Lines, basic and decisive at once, give a unique personality to a chair that can be adapted to the most diverse styles and environments: here presented upholstered in an aquagreen tangle-like fabric that gives character and liveliness to the space as a whole.

Danimarca Chair

Art. 0228S AE - Tobacco - Cat. ZB Fabric ATJ - Cat. A W. 57 D. 64 H. 87

Eden Armchair

Art. 0616A P3 - Moka - cat. ZA Combination G16 AES+ACP - Cat. A W. 61 D. 64 H. 89

Alessia Armchair

Art. 0724P AC - Anthracite - cat. ZA Fabric LVH - Cat. B W. 73 D. 79 H. 85