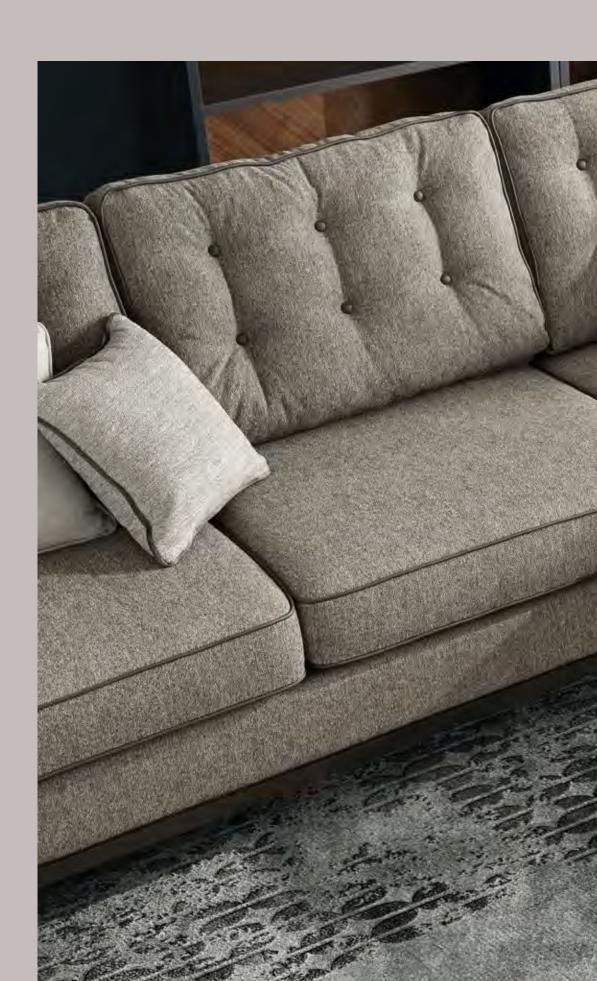

# ESSENTIAL GEOMETRY FOR EVERY STYLE

Mystirio sofa is the perfect fusion between an essential geometric shape, ideal for all styles of homes, and the refinement of details: from the buttoned backrest cushions, to the choice of precious upholstery materials, to the legs in anthracite finish raising the seat and conferring to the sofa a distinctive aesthetic lightness.