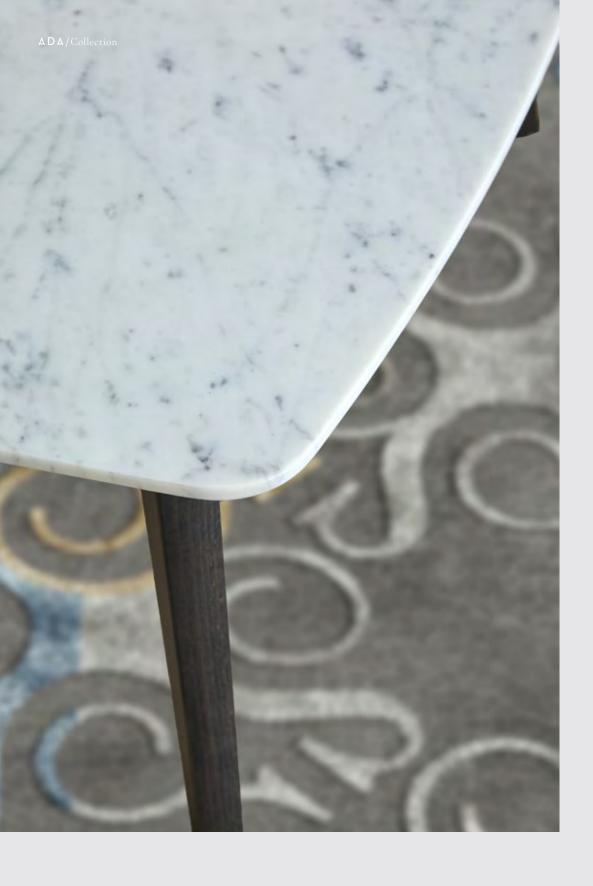

#### DESIRED SIMPLICITY

The Theo program is the ideal complement to the Celine sofa and armchair; the aesthetic purity of the product is actually a balanced mix of complex details: from the recessed top profile, to the leg section design, to the chromed cylinder that detaches the top from the legs without dividing it. Theo coffee tables and lamp tables have been designed in different shapes and heights to be able to create always new and customizable compositional solutions.

## THE POWER OF LIGHTNESS

The Ada table is characterized by a great lightness deriving from the cleanliness and essentiality of the geometries and the extreme slenderness of the support points: behind this result of great aesthetic impact there is a technical research that has allowed the table to have great stability and also the possibility of being, if necessary, extendable.