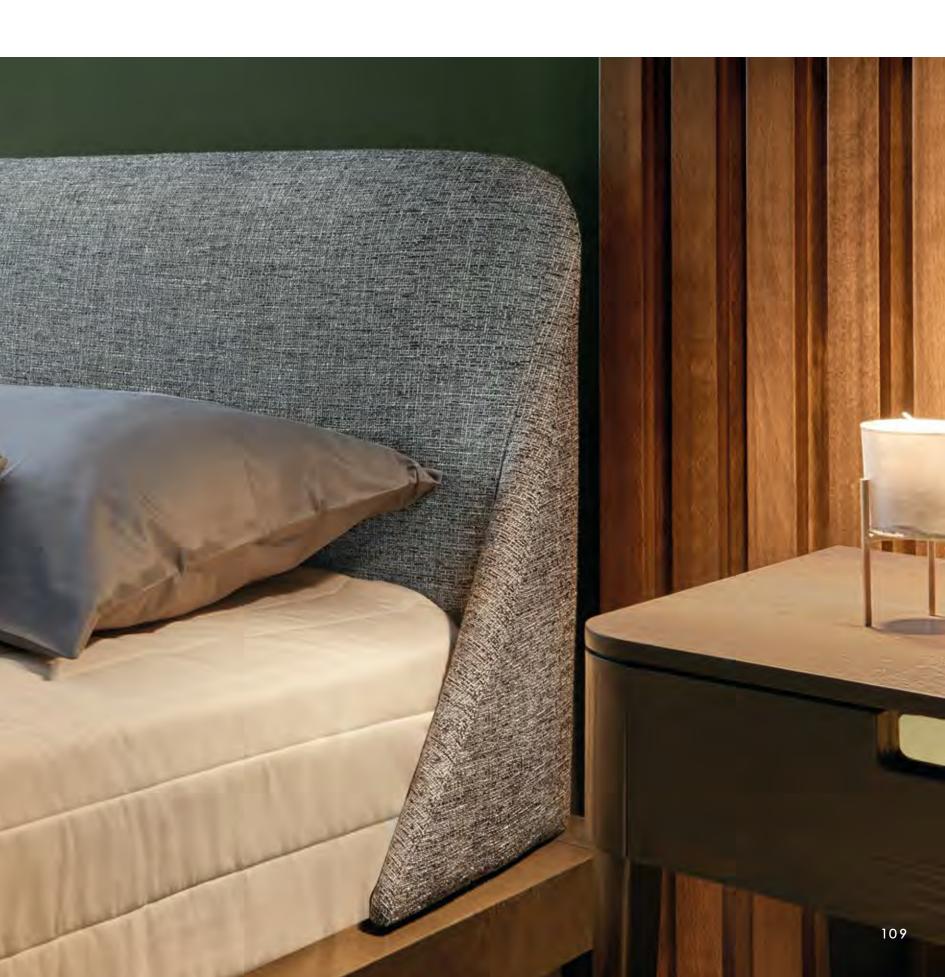

### STRONG CHARACTER

The Ada double bed, with a decidedly modern cut, has a headboard that revisits the classic deep buttons padding in a modern key. The modern Gray finish gives the piece a refined elegance highlighting the wood grain in a delicate and balanced way. The result is a bed designed in compliance with the principles of contemporary comfort but with those handcrafted details that make it a unique piece with a strong character, ideal for giving the bedroom a touch of absolute personality.

## AESTHETICS AND FUNCTIONALITY

Ada double bed is featured in this space in its most modern and essential form: the headboard is transformed into a shell covered with a mélange fabric that highlights the lightness of the shape. The sides of the bed are reduced to a thin wooden frame supported by four slender and streamlined legs. The bed shows a decidedly minimal design without losing anything in terms of comfort and functionality.