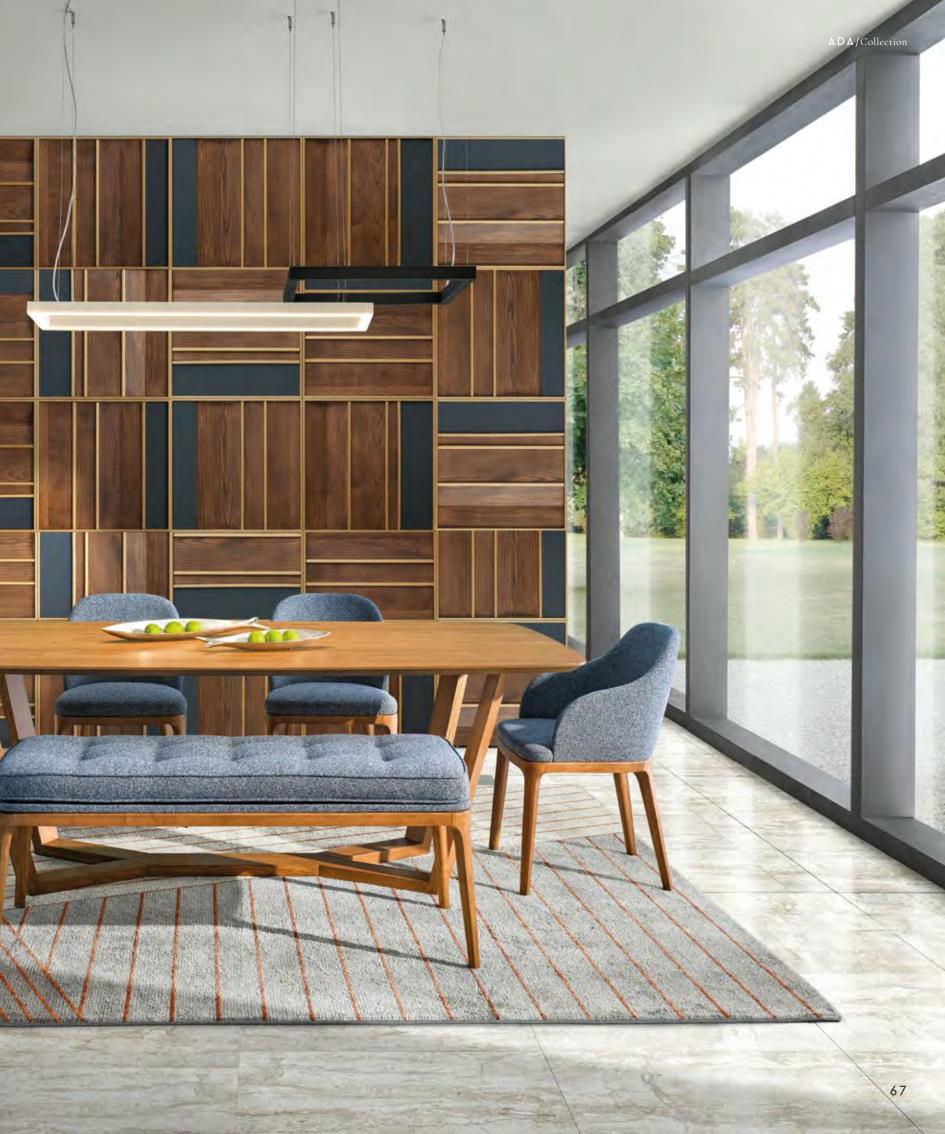

## AUTHOR'S AUTUMN IN THE VILLA

A modern villa surrounded by a huge park. Trees and flowerbeds tinged with the warm autumn's colors. The dining area dressed in soft colors and separated from the rest of the room by a wall completely covered with Vivilla tiles. The blue-gray tones of the bench and seats, the orange of the Canaletto wood grain together with the gold of the furniture and paneling details blend thanks to the discreet light that enters from the large windows overlooking the park: an image that seems to have stop in time and space, immortalized in an author's photo.

### THOUGHTAFTER TREND

Tizio bench is the result of trends research: more and more often the table is surrounded by seats of different types and shapes and with various uses. The bench, a traditional Italian memory of a certain way of being at the table, is part of these trends and in this collection is proposed with a buttoned cushion or with a fixed seat. Use of the trend but always in a reasoned way.

# URBAN REFLECTIONS

The dining area of an apartment located in a large European metropolis lights up with warm colors and reflections of a welcoming and domestic modernity. The large slatted wall in Canaletto walnut, the intense orange of the seats and the circularity of the table in anthracite finish, give the environment an atmosphere of great tranquility, far from the background noise of the living city.