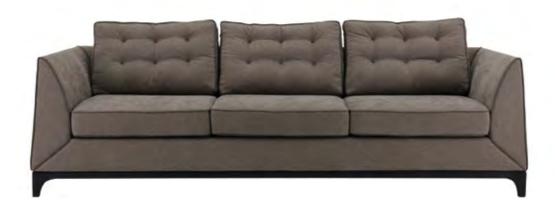

# ESSENTIAL GEOMETRY FOR EVERY STYLE

Mystirio sofa is the perfect fusion between an essential geometric shape, ideal for all styles of homes, and the refinement of details: from the buttoned backrest cushions, to the choice of precious upholstery materials, to the legs in anthracite finish raising the seat and conferring to the sofa a distinctive aesthetic lightness.

## Art. 9624G AC - Anthracite - cat. ZA Combination G14 APQ+APR - Cat. A W. 263 D. 92 H. 94

Mystirio 3 seater sofa

Art. 9624E
AC - Anthracite - cat. ZA
Combination G14 APQ+APR - Cat. A
W. 201 D. 92 H. 94