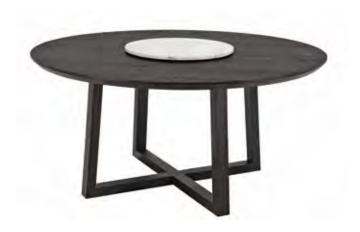

## THE POWER OF LIGHTNESS

The Ada table is characterized by a great lightness deriving from the cleanliness and essentiality of the geometries and the extreme slenderness of the support points: behind this result of great aesthetic impact there is a technical research that has allowed the table to have great stability and also the possibility of being, if necessary, extendable.

### INTIMATE CIRCULARITY

The Caio table is the circular answer to a more intimate way of being at the table. Its essential shape, clean but decisive lines, the dynamic movement given by the crossed legs slightly protruding at the base, make it an iconic and unique object. On request Caio round dining table is available with the traditional rotating dish in Carrara marble to meet every need and culture.

Moon Bookcase with 1 drawer

Art. 0LB46B AA - Anthracite + Canaletto - cat. ZA W. 107 D. 42 H. 194

Moon Bookcase

Art. OLB46D AA - Anthracite + Canaletto - cat. ZA W. 107 D. 42 H. 194

Ada

Table

Art. 0TA20
AE - Tobacco - Cat. ZB
Extensions 2 x 50 cm included
W. 210 D. 105 H. 78