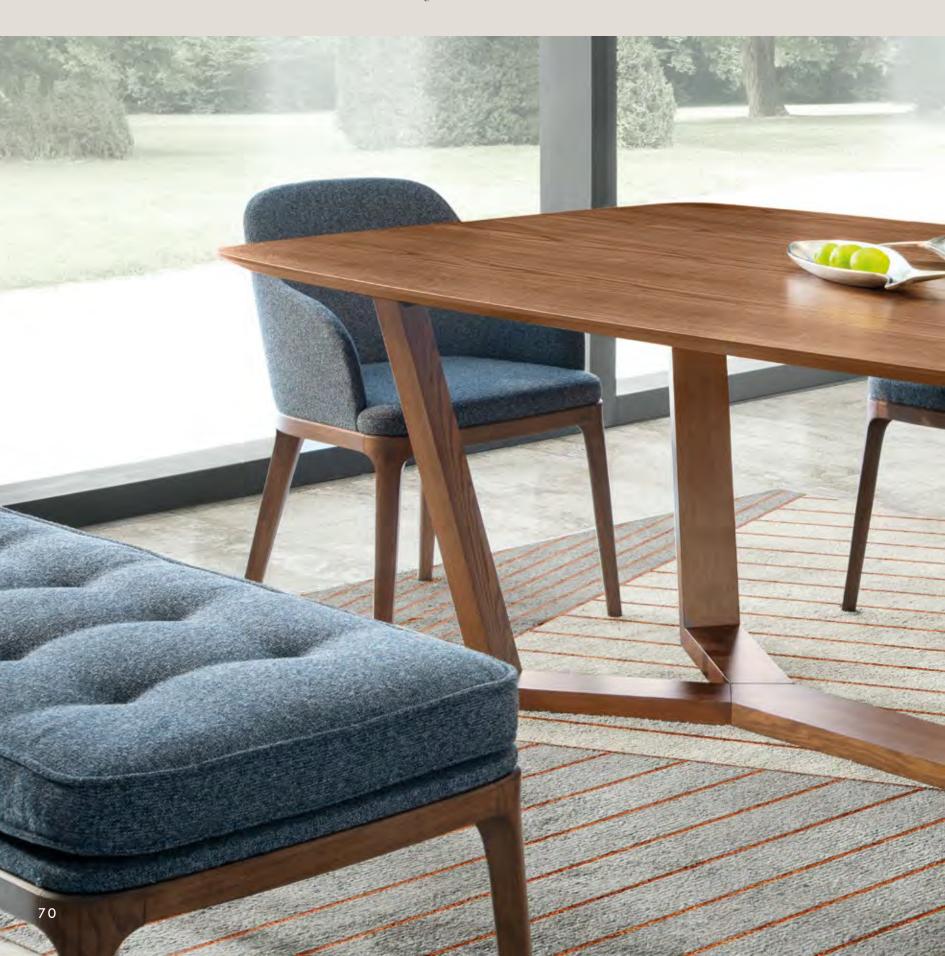

## THE POWER OF LIGHTNESS

The Ada table is characterized by a great lightness deriving from the cleanliness and essentiality of the geometries and the extreme slenderness of the support points: behind this result of great aesthetic impact there is a technical research that has allowed the table to have great stability and also the possibility of being, if necessary, extendable.

### THOUGHTAFTER TREND

Tizio bench is the result of trends research: more and more often the table is surrounded by seats of different types and shapes and with various uses. The bench, a traditional Italian memory of a certain way of being at the table, is part of these trends and in this collection is proposed with a buttoned cushion or with a fixed seat. Use of the trend but always in a reasoned way.