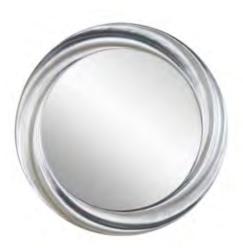

Cercine Round Mirror

**Art. 0SP42** W. 100 D. 4 H. 100

Helica Round Mirror

Art. 0SP45 U4 - New Silver Leaf - Cat. ZH W. 110 D. 5 H. 110

Declive Rectangular Mirror

**Art. 0SP43** U4 - New Silver Leaf - Cat. ZH W. 75 D. 5 H. 180

Solis Round Mirror

**Art. 0SP44** W. 87 D. 2 H. 87

Ada Bed

Art. 0LT21

AC - Anthracite - cat. ZA Fabric LUJ - Cat. B W. 193 D. 217 H. 100 for mattress 180x200

Art. 0CD21

AC - Anthracite - cat. ZA Metal insert: L - Nickel W. 55 D. 40 H. 59