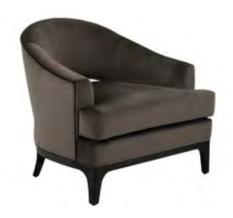

## CONTEMPORARY VINTAGE

The Celine project was born after an in-depth research on furnishings from the 1950s-1960s: the materials, the colors and the study of the details of the furniture from the past, together with the comfort needs of the modern user, come together in this series of absolutely contemporary upholstery, with a gentle line and a subtle vintage flavor.

Celine Armchair

Art. 0615P AC - Anthracite - cat. ZA Fabric ANS - Cat. A W. 119 D. 93 H. 89

Celine 4 seater sofa

Art. 0615F AC - Anthracite - cat. ZA Fabric ANS - Cat. A W. 228 D. 93 H. 89

Mystirio 5 seater sofa