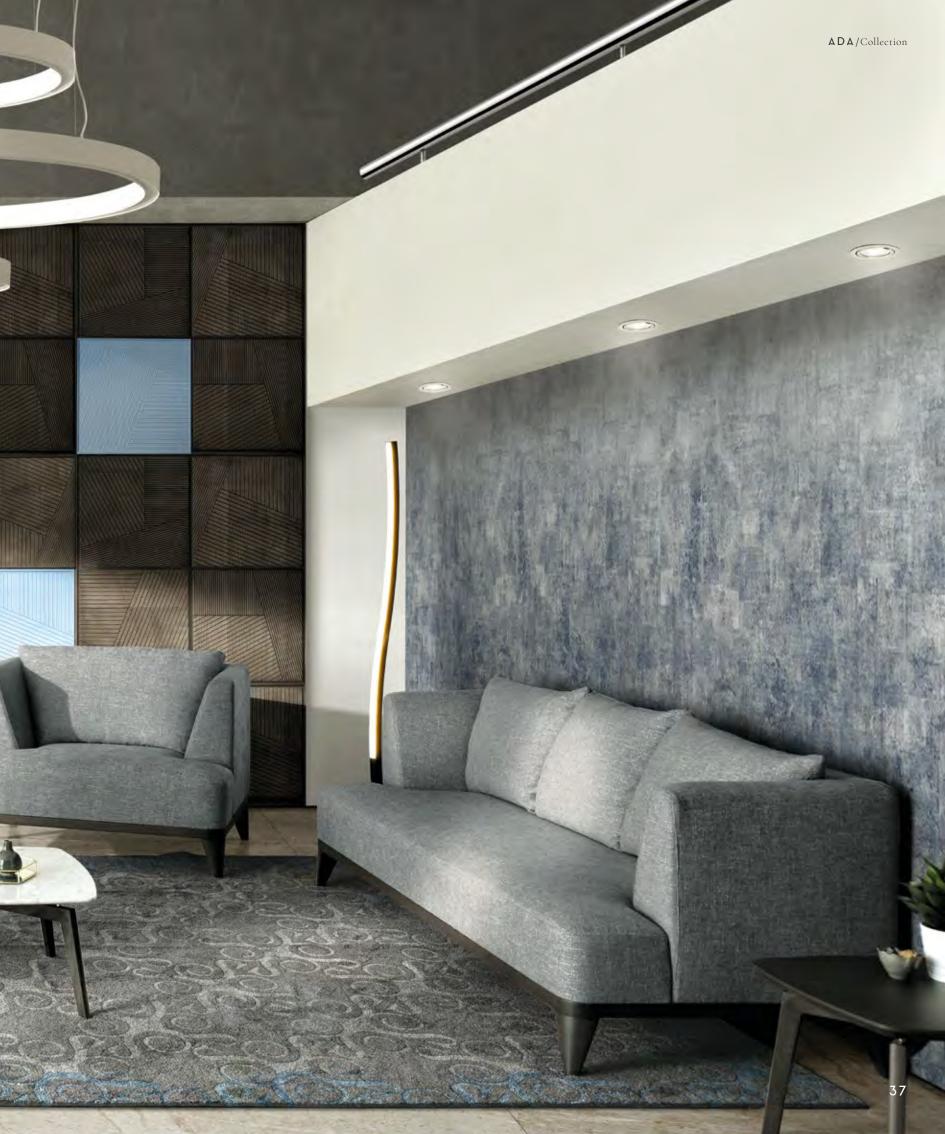

# ESSENTIAL GEOMETRY FOR EVERY STYLE

Mystirio sofa is the perfect fusion between an essential geometric shape, ideal for all styles of homes, and the refinement of details: from the buttoned backrest cushions, to the choice of precious upholstery materials, to the legs in anthracite finish raising the seat and conferring to the sofa a distinctive aesthetic lightness.

## WELCOMING SOBRIETY

A penthouse in the heart of a northern city, the cold light of a wintery day penetrates through the high windows and illuminates the large wall decorated with Armilla tiles in the warm tone of coffee and of the lead blue