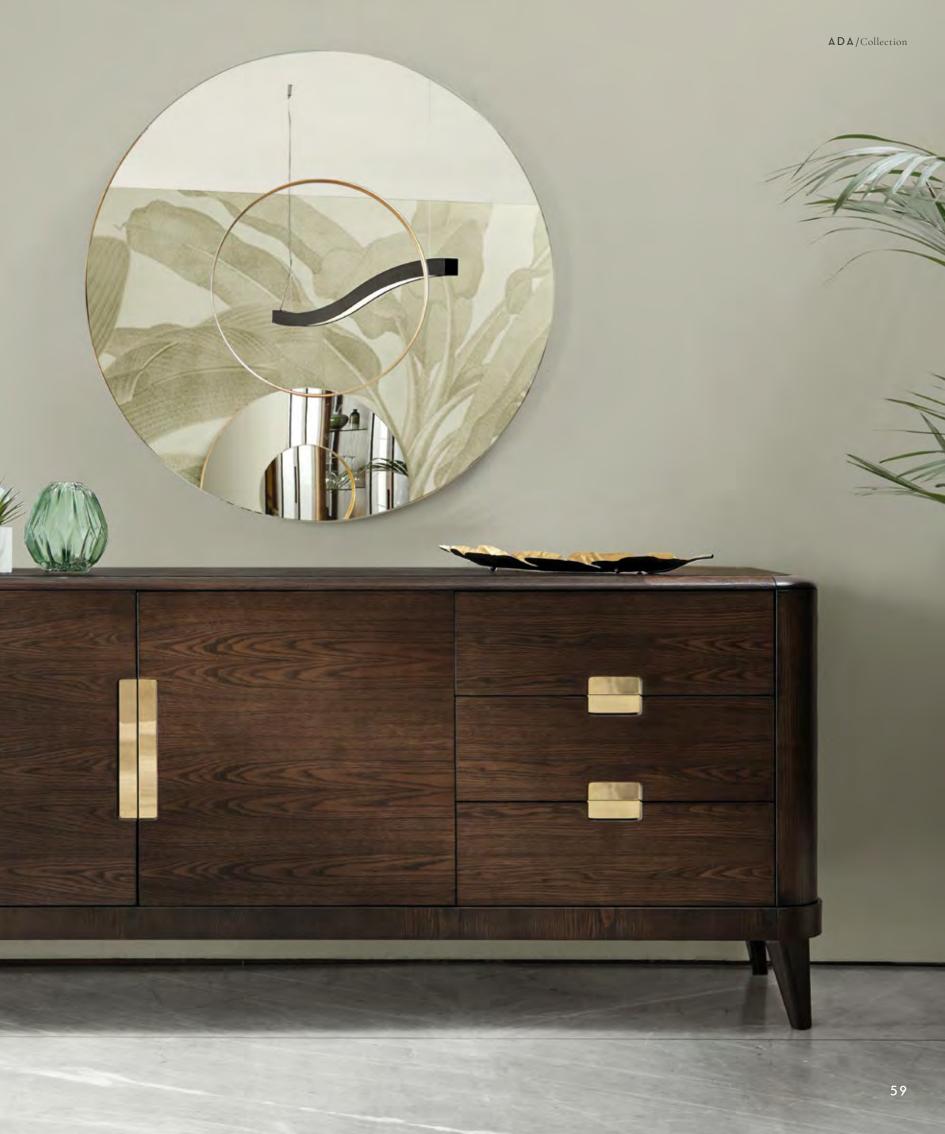

# DINING WITH A VIEW

The bright dining space of a recently renovated loft is the perfect setting for the Ada collection furnishings in Canaletto finish. The table, the sideboard and the display cabinets with delicate lines compensate for the modern and dry linearity of the architectural space characterized by the strong contrast between the light colors of the ceiling, the floor and the brick wall deliberately left unfinished..

#### THE BEAUTY OF ASYMMETRY

The Ada sideboard, probably the most representative piece of the entire collection, has a compact shape with a strong presence, lightened by the legs that detach it from the ground and by the curvilinear angles that soften the general line. The Ada sideboard has different storage configurations: the asymmetrical solution with two doors and three drawers gives absolute dynamism to this piece of furniture with a compositional result of great effect and beauty.