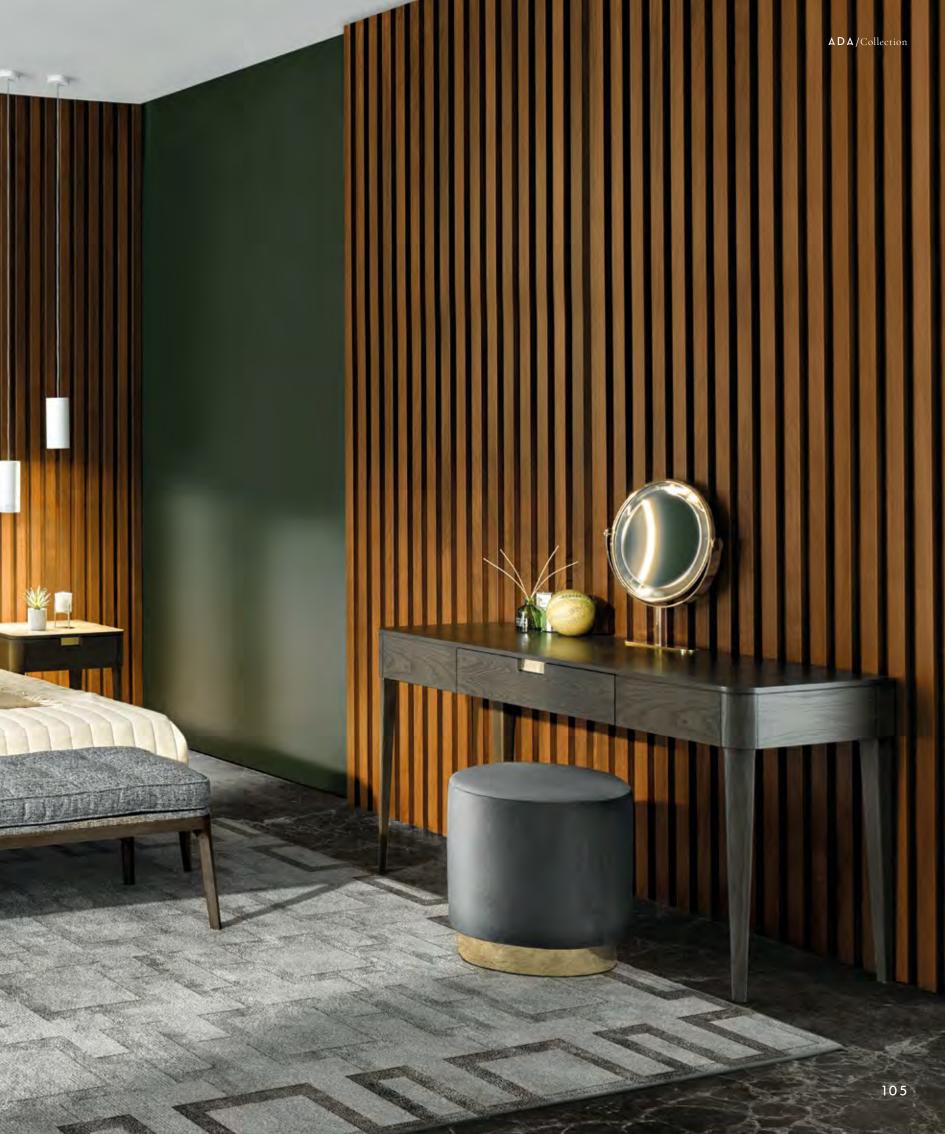

# Ada

Dressing Table with Swivel Mirror

## 0ST21

AC - Anthracite - cat. ZA Metal insert: G - Gold plated W. 140 D. 52 H 79 (top) H. 130 (total)

Sirio

Ottoman

06360

Metal Base: G - Gold plated Fabric AD3 - Cat. A W. 53 D. 53 H. 48

Ada Nighstand

Art. 0CD20