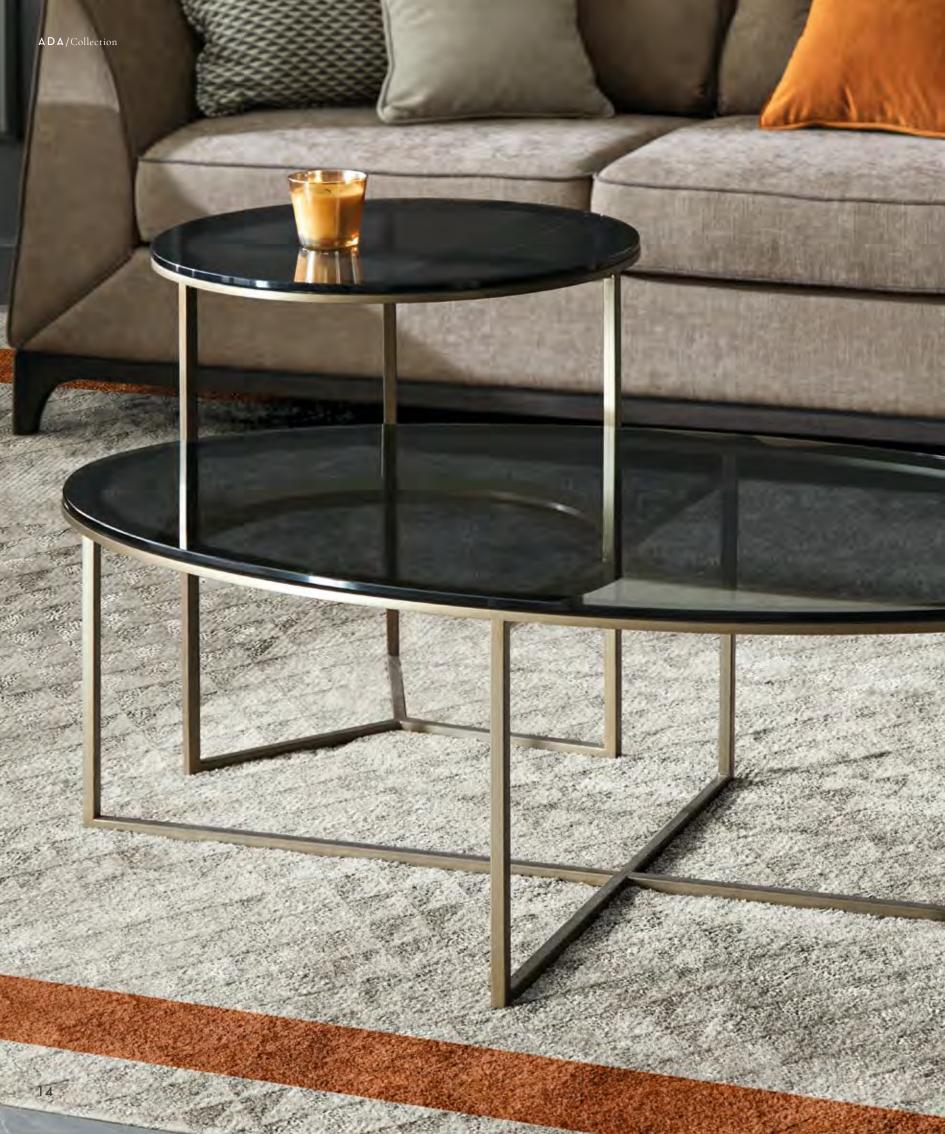

#### DESIRED SIMPLICITY

The Theo program is the ideal complement to the Celine sofa and armchair; the aesthetic purity of the product is actually a balanced mix of complex details: from the recessed top profile, to the leg section design, to the chromed cylinder that detaches the top from the legs without dividing it. Theo coffee tables and lamp tables have been designed in different shapes and heights to be able to create always new and customizable compositional solutions.