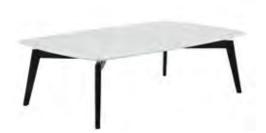

## THE POWER OF LIGHTNESS

The Ada table is characterized by a great lightness deriving from the cleanliness and essentiality of the geometries and the extreme slenderness of the support points: behind this result of great aesthetic impact there is a technical research that has allowed the table to have great stability and also the possibility of being, if necessary, extendable.

Moon Bookcase with 1 drawer

Art. 0LB46B AA - Anthracite + Canaletto - cat. ZA W. 107 D. 42 H. 194

Moon Bookcase

Art. OLB46D AA - Anthracite + Canaletto - cat. ZA W. 107 D. 42 H. 194

Ada

Table

Art. 0TA20
AE - Tobacco - Cat. ZB
Extensions 2 x 50 cm included
W. 210 D. 105 H. 78