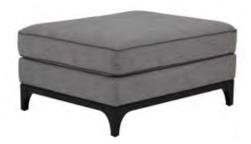

Mystirio Ottoman

Art. 96440 AC - Anthracite - cat. ZA Combination G19 ATK+ATT - Cat. A W. 103 D. 81 H. 50

Mystirio Dormeuse

Art. 9642DL

AC - Anthracite - cat. ZA Combination G19 ATK+ATT - Cat. A Optional: loose cushions #CUS039 and #CUS59 not included W. 177 D. 92 H. 94 Mystirio Dormeuse