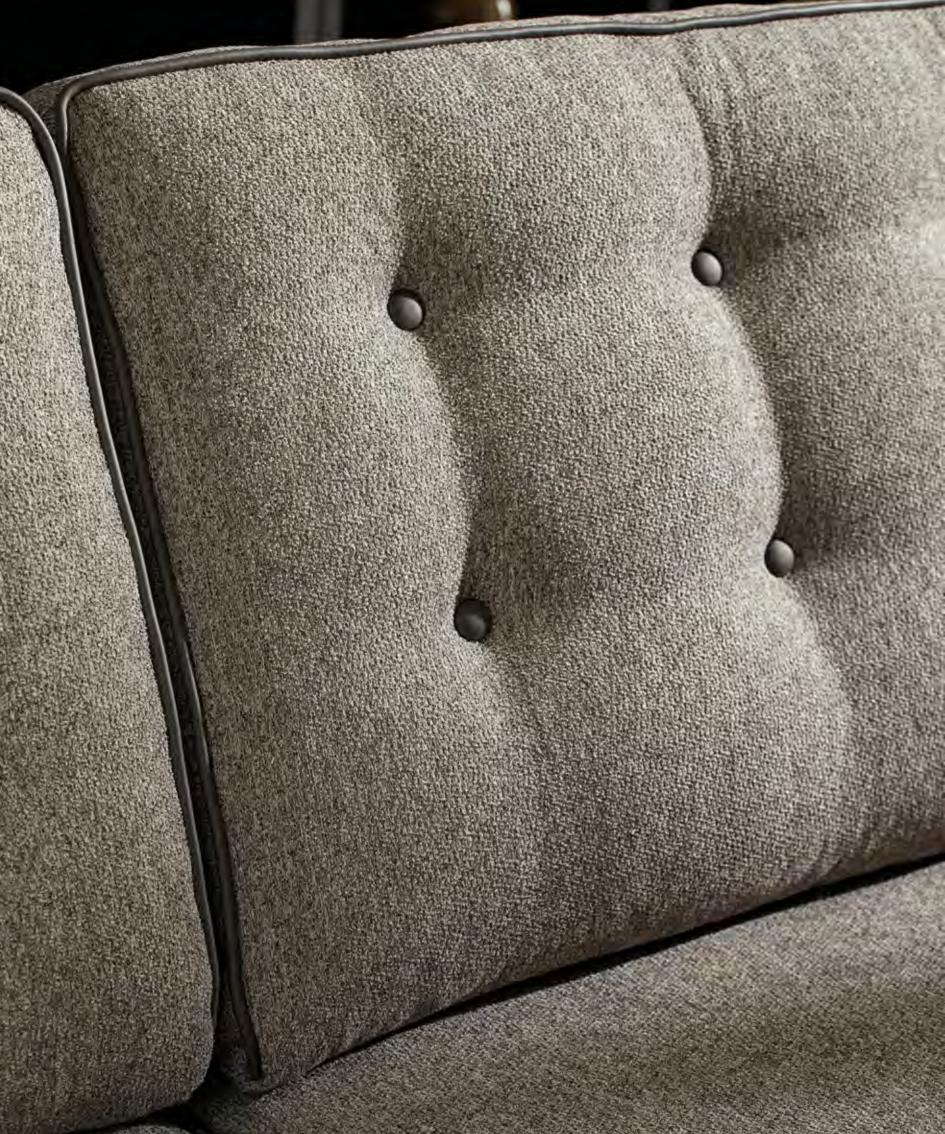

# ESSENTIAL GEOMETRY FOR EVERY STYLE

Mystirio sofa is the perfect fusion between an essential geometric shape, ideal for all styles of homes, and the refinement of details: from the buttoned backrest cushions, to the choice of precious upholstery materials, to the legs in anthracite finish raising the seat and conferring to the sofa a distinctive aesthetic lightness.