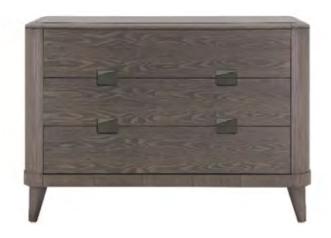

AD - London Grey - Cat. ZA Metal insert: L - Nickel W. 55 D. 45 H. 59

Ada

Chest of Drawers

Art. 0CO20

AD - London Grey - Cat. ZA Metal insert: L - Nickel W. 140 D. 56 H. 97

**Art. 0LPP10326** Ø 65 Ø 82 Ø 110