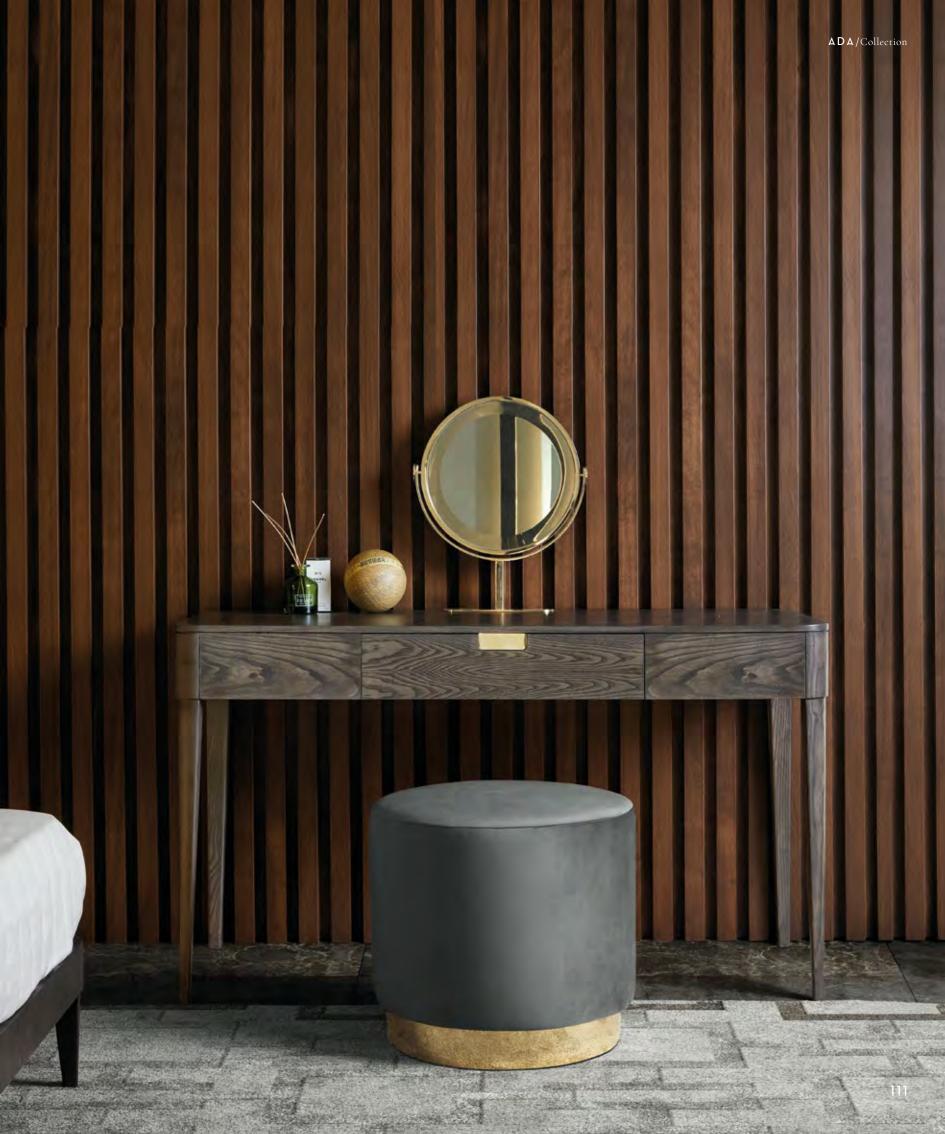

## THE POWER OF CONSISTENCY

The elegant Alessia armchair next to the Theo coffee table, highlighting once again that it is in the details that the Ada collection finds its reason for being coherent with itself. The Alessia armchair, with its graceful and soft lines, is inspired by the shapes of the seats of the 1950s and 1960s, reinterpreting them in a modern key; the base, on the other hand, immediately highlights how all furniture in the Ada collection were conceived at the same time: the legs and the chromed spacers that separate the padded part from the wooden base are in fact the same as on the Theo coffee table. It is from this silent dialogue between the various pieces that the strength of the Ada collection was born.