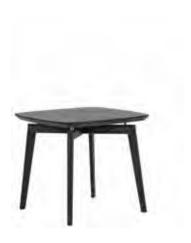

#### DESIRED SIMPLICITY

The Theo program is the ideal complement to the Celine sofa and armchair; the aesthetic purity of the product is actually a balanced mix of complex details: from the recessed top profile, to the leg section design, to the chromed cylinder that detaches the top from the legs without dividing it. Theo coffee tables and lamp tables have been designed in different shapes and heights to be able to create always new and customizable compositional solutions.

Mystirio 1 seater Element

Art. 9644PR
AC - Anthracite - cat. ZA
Combination G19 ATK+ATT - Cat. A
W. 98 D. 92 H. 94

Theo Coffe Table

Art. 0TA515M

AC - Anthracite - cat. ZA Marble Top: L - Carrara white matt W. 130 D. 80 H. 38

Theo Lamp Table

Art. 0TA524L AC - Anthracite - cat. ZA W. 60 D. 60 H. 54

Theo Lamp Table

**Art. 0TA514L**AC - Anthracite - cat. ZA
W. 60 D. 60 H. 54

Theo Lamp Table

**Art. 0TA523L** AC - Anthracite - cat. ZA W. 60 D. 60 H. 44