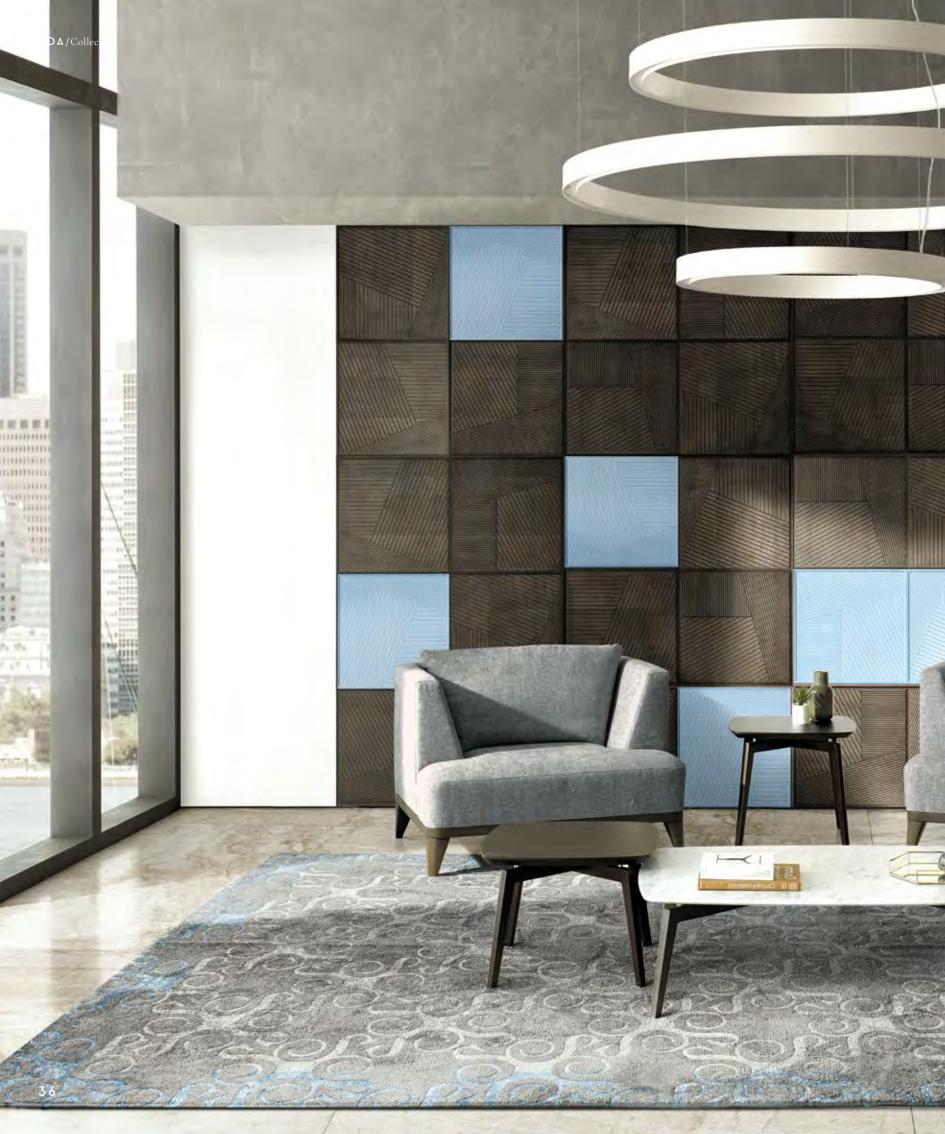

## WELCOMING SOBRIETY

A penthouse in the heart of a northern city, the cold light of a wintery day penetrates through the high windows and illuminates the large wall decorated with Armilla tiles in the warm tone of coffee and of the lead blue