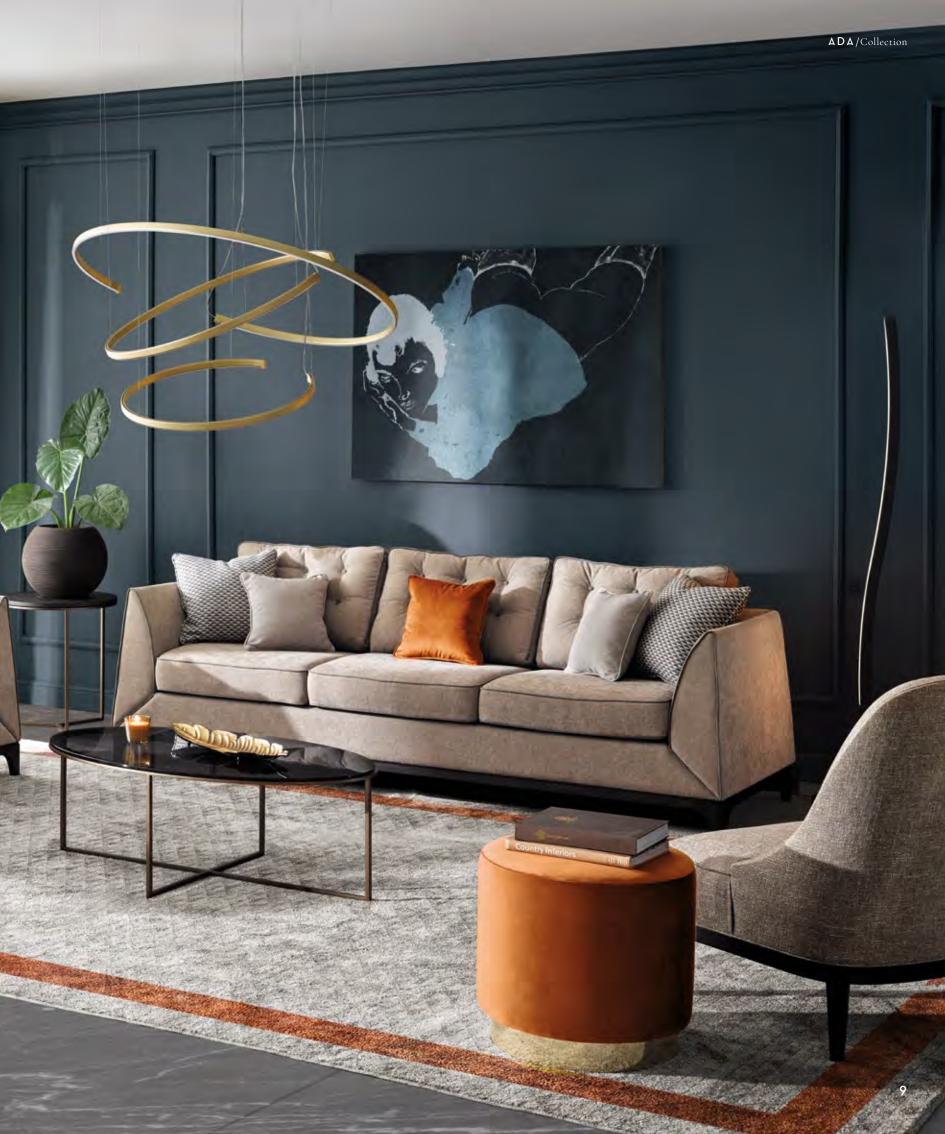

# ESSENTIAL GEOMETRY FOR EVERY STYLE

Mystirio sofa is the perfect fusion between an essential geometric shape, ideal for all styles of homes, and the refinement of details: from the buttoned backrest cushions, to the choice of precious upholstery materials, to the legs in anthracite finish raising the seat and conferring to the sofa a distinctive aesthetic lightness.