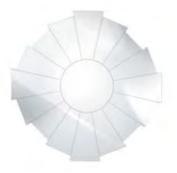

Cercine Round Mirror

**Art. 0SP42** W. 100 D. 4 H. 100

Helica Round Mirror

Art. 0SP45 U4 - New Silver Leaf - Cat. ZH W. 110 D. 5 H. 110

Declive Rectangular Mirror

**Art. 0SP43** U4 - New Silver Leaf - Cat. ZH W. 75 D. 5 H. 180