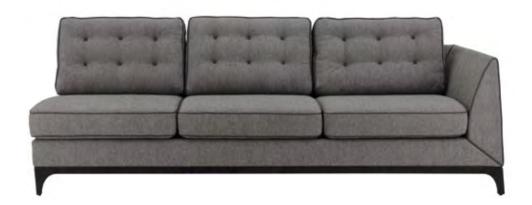

# Sectional sofa

Art. 9644DL AC - Anthracite - cat. ZA Combination G19 ATK+ATT - Cat. A W. 177 D. 92H. 94

Mystirio 2 seater Element

Art. 9644DR AC - Anthracite - cat. ZA Combination G19 ATK+ATT - Cat. A W. 177 D. 92 H. 94

Mystirio 4 seater Element

Art. 9644EL
AC - Anthracite - cat. ZA
Combination G19 ATK+ATT - Cat. A
W. 258 D. 92 H. 94

Mystirio 4 seater Element

Art. 9644ER
AC - Anthracite - cat. ZA
Combination G19 ATK+ATT - Cat. A
W. 258 D. 92 H. 94