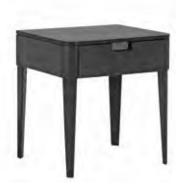

### AESTHETICS AND FUNCTIONALITY

The Ada bedside table is the ideal complement to the bed, following its elegant lines and details. Like the other furniture in the Ada collection, it was designed in several different configurations to meet all needs: here featured with a drawer, characterized by a recessed handle in metallic finish, and a large, extremely functional open compartment.

## 0ST21

AC - Anthracite - cat. ZA Metal insert: G - Gold plated W. 140 D. 52 H 79 (top) H. 130 (total)

Sirio

Ottoman

06360

Metal Base: G - Gold plated Fabric AD3 - Cat. A W. 53 D. 53 H. 48

Ada Nighstand

Art. 0CD20

AD - London Grey - Cat. ZA Metal insert: L - Nickel W. 55 D. 45 H. 59

Ada

Chest of Drawers

Art. 0CO20

AD - London Grey - Cat. ZA Metal insert: L - Nickel W. 140 D. 56 H. 97

**Art. 0LPP10326** Ø 65 Ø 82 Ø 110