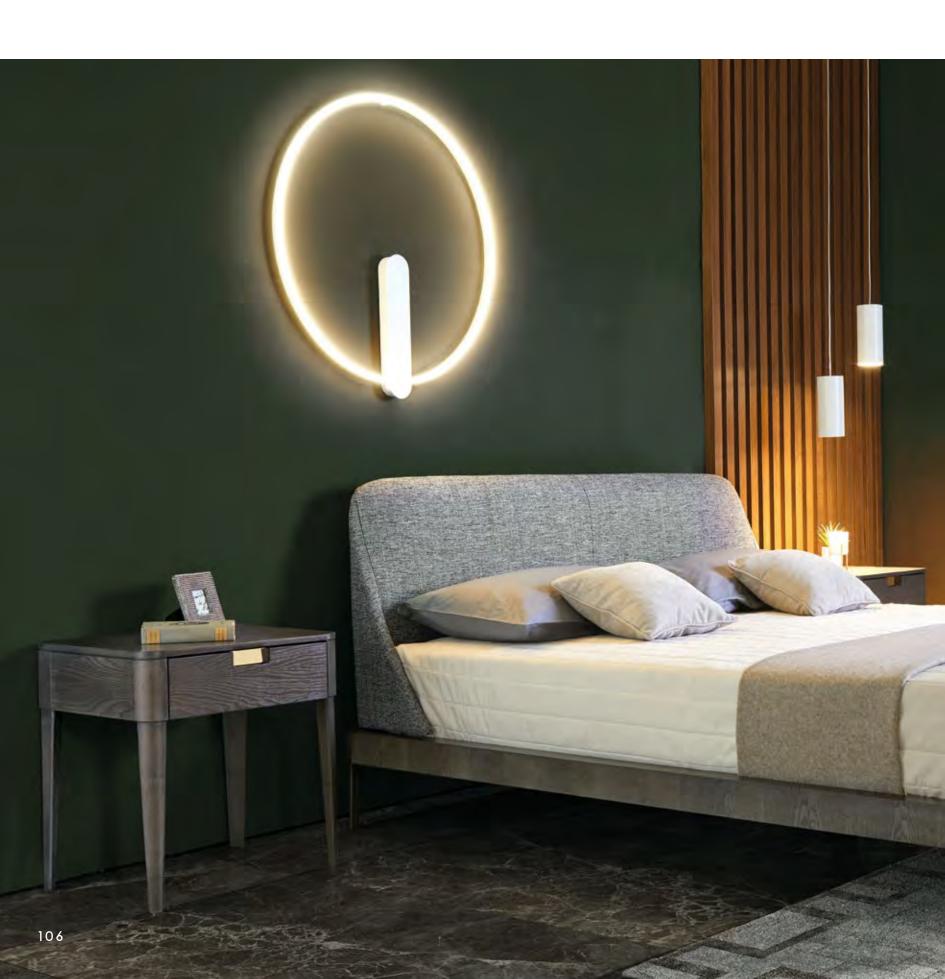

## WARM MODERNITY

The anthracite color of the Ada furniture, the slatted panels in Canaletto walnut and the intense green of the walls combined with the dark gray of the flooring blend together, giving this decidedly modern space an atmosphere of great warmth and intimacy.

## AESTHETICS AND FUNCTIONALITY

Ada double bed is featured in this space in its most modern and essential form: the headboard is transformed into a shell covered with a mélange fabric that highlights the lightness of the shape. The sides of the bed are reduced to a thin wooden frame supported by four slender and streamlined legs. The bed shows a decidedly minimal design without losing anything in terms of comfort and functionality.