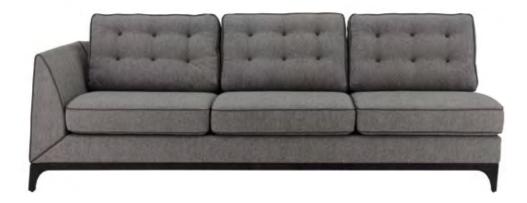

# Sectional sofa

Art. 9644DL AC - Anthracite - cat. ZA Combination G19 ATK+ATT - Cat. A W. 177 D. 92H. 94

Mystirio 2 seater Element

Art. 9644DR AC - Anthracite - cat. ZA Combination G19 ATK+ATT - Cat. A W. 177 D. 92 H. 94

Mystirio 4 seater Element

Art. 9644EL
AC - Anthracite - cat. ZA
Combination G19 ATK+ATT - Cat. A
W. 258 D. 92 H. 94

Mystirio 4 seater Element

Art. 9644ER
AC - Anthracite - cat. ZA
Combination G19 ATK+ATT - Cat. A
W. 258 D. 92 H. 94