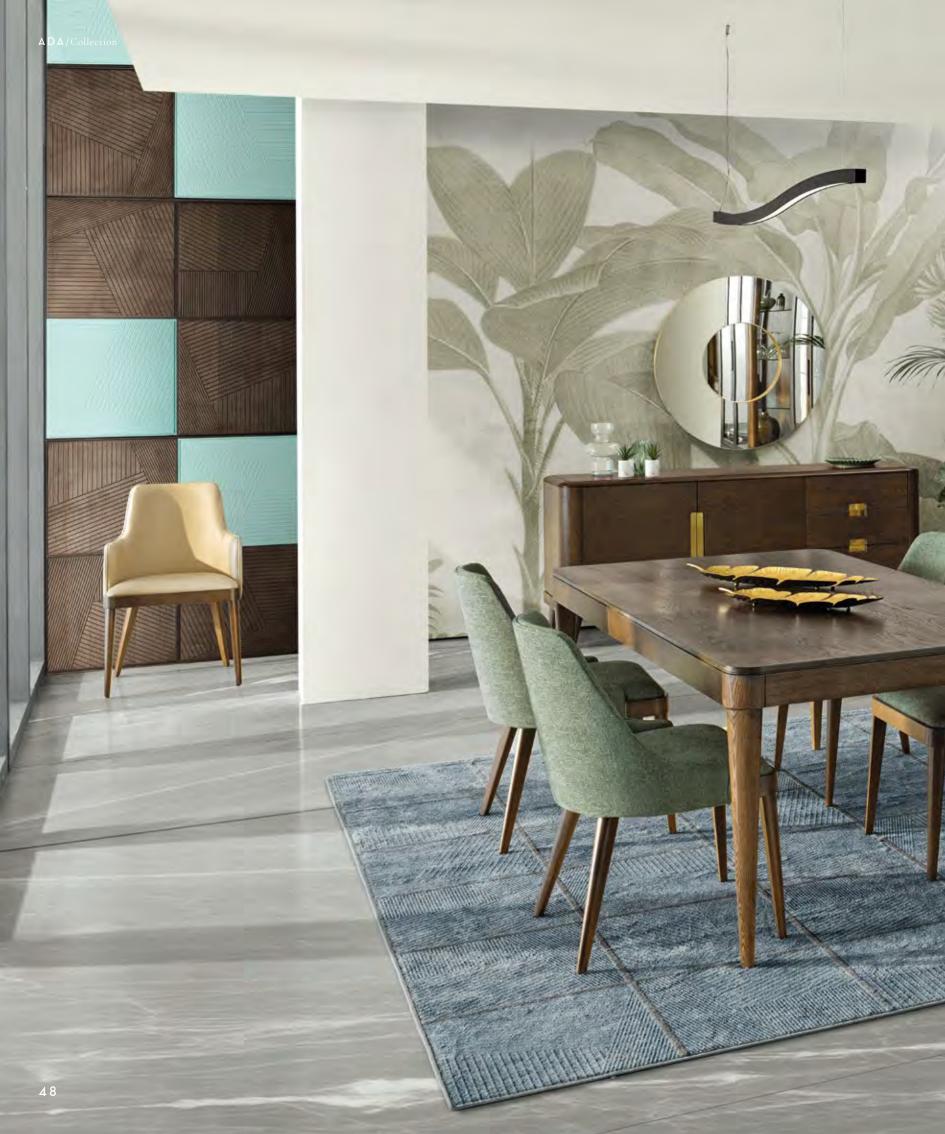

# DINING WITH A VIEW

The bright dining space of a recently renovated loft is the perfect setting for the Ada collection furnishings in Canaletto finish. The table, the sideboard and the display cabinets with delicate lines compensate for the modern and dry linearity of the architectural space characterized by the strong contrast between the light colors of the ceiling, the floor and the brick wall deliberately left unfinished..

## THE POWER OF LIGHTNESS

The Ada table is characterized by a great lightness deriving from the cleanliness and essentiality of the geometries and the extreme slenderness of the support points: behind this result of great aesthetic impact there is a technical research that has allowed the table to have great stability and also the possibility of being, if necessary, extendable.