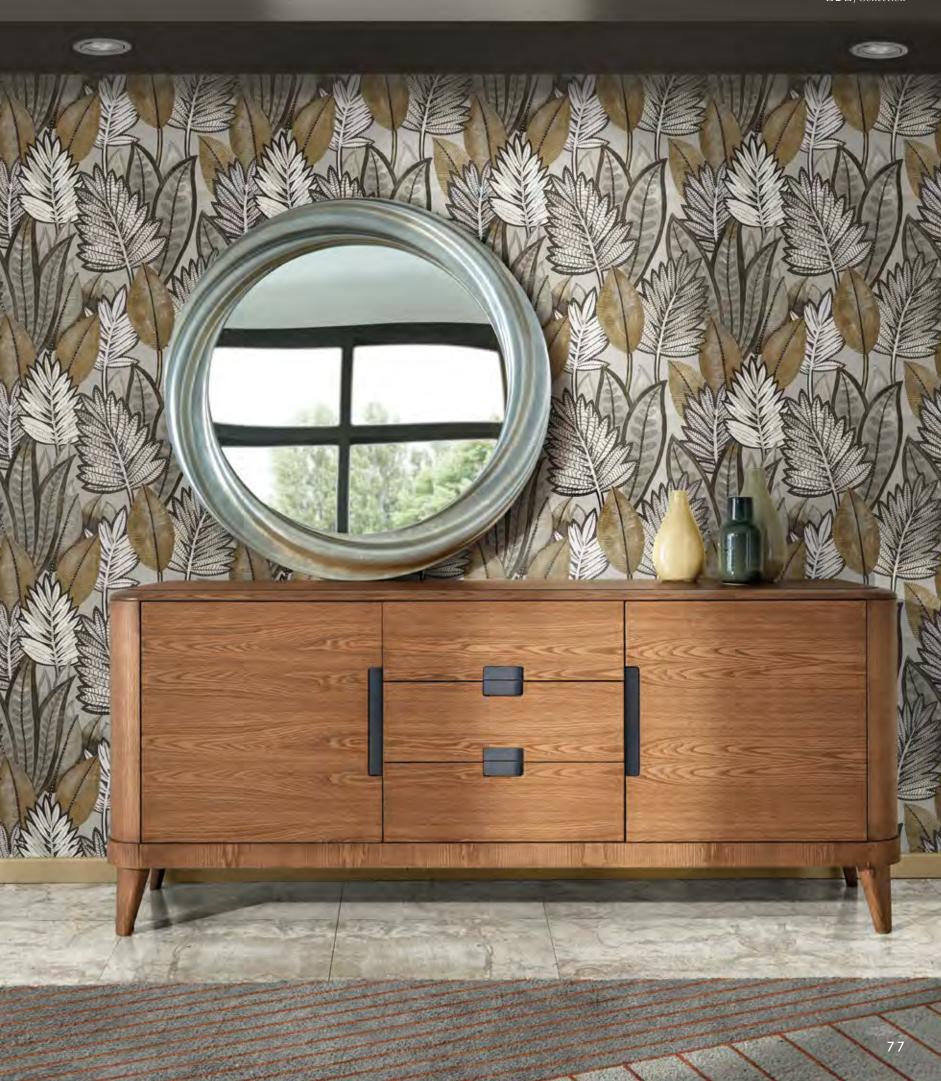

#### THE BEAUTY OF ASYMMETRY

The Ada sideboard, probably the most representative piece of the entire collection, has a compact shape with a strong presence, lightened by the legs that detach it from the ground and by the curvilinear angles that soften the general line. The Ada sideboard has different storage configurations: the asymmetrical solution with two doors and three drawers gives absolute dynamism to this piece of furniture with a compositional result of great effect and beauty.