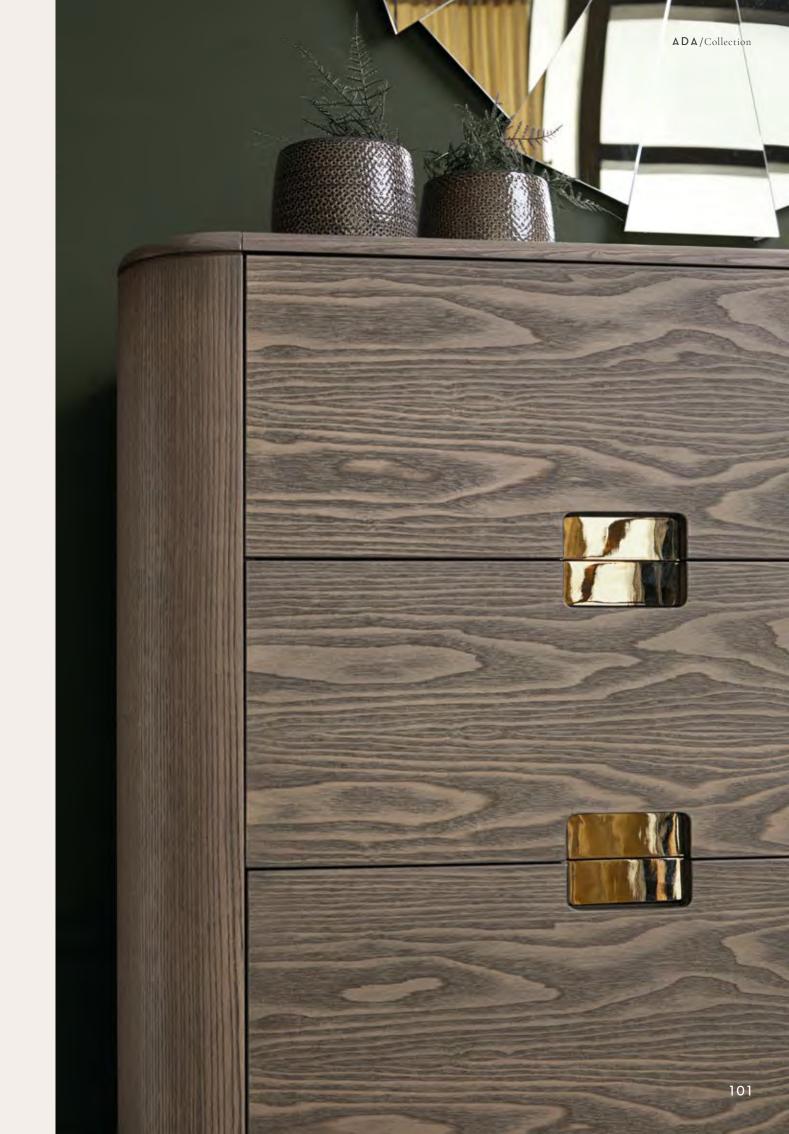

#### THE BEAUTY OF ASYMMETRY

The Ada sideboard, probably the most representative piece of the entire collection, has a compact shape with a strong presence, lightened by the legs that detach it from the ground and by the curvilinear angles that soften the general line. The Ada sideboard has different storage configurations: the asymmetrical solution with two doors and three drawers gives absolute dynamism to this piece of furniture with a compositional result of great effect and beauty.