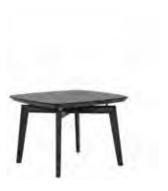

#### DESIRED SIMPLICITY

The Theo program is the ideal complement to the Celine sofa and armchair; the aesthetic purity of the product is actually a balanced mix of complex details: from the recessed top profile, to the leg section design, to the chromed cylinder that detaches the top from the legs without dividing it. Theo coffee tables and lamp tables have been designed in different shapes and heights to be able to create always new and customizable compositional solutions.