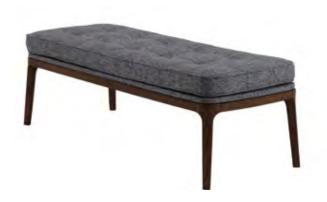

### THOUGHTAFTER TREND

Tizio bench is the result of trends research: more and more often the table is surrounded by seats of different types and shapes and with various uses. The bench, a traditional Italian memory of a certain way of being at the table, is part of these trends and in this collection is proposed with a buttoned cushion or with a fixed seat. Use of the trend but always in a reasoned way.

# Carmela Bench

Art. 9020Q CN- Canaletto - Cat. ZB Fabric LUJ - Cat. B W. 136 D. 55 H. 47

Carmela Bench

Art. 0020Q CN- Canaletto - Cat. ZB Fabric AFP - Cat. A 1 W. 136 D. 55 H. 45

Alide Chair

Art. 0639S AC - Anthracite - cat. ZA Fabric AU1 - Cat. A W. 60 D. 67 H. 81