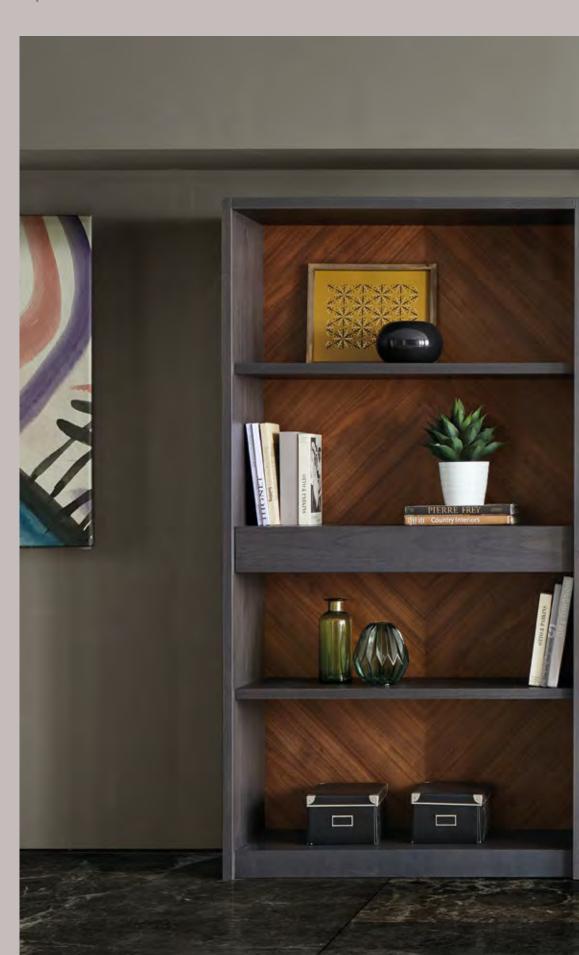

#### THE EFFECTIVENESS OF MODULARITY

Moon bookcase combines the function of containment in several configurations with the search for an aesthetic that makes it unique and immediately recognizable. The rhombus decoration in Canaletto walnut on the bookcase back panel becomes a modular texture that strongly characterizes the wall on which is positioned.