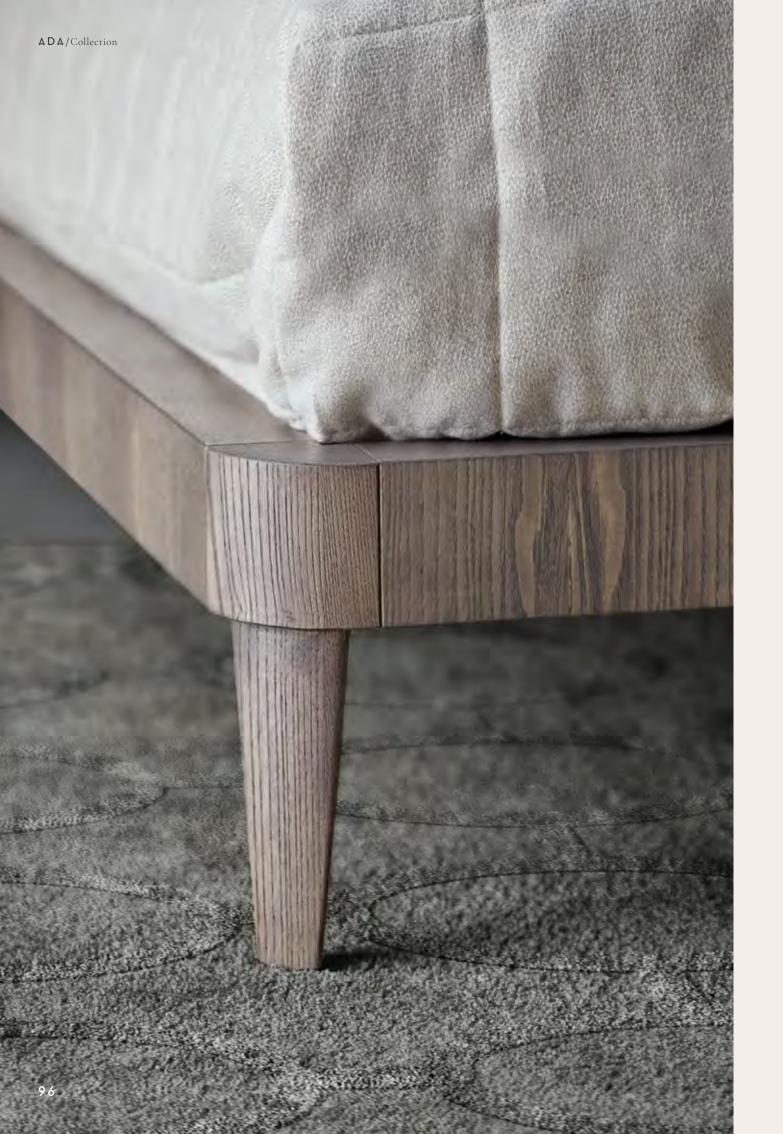

### STRONG CHARACTER

The Ada double bed, with a decidedly modern cut, has a headboard that revisits the classic deep buttons padding in a modern key. The modern Gray finish gives the piece a refined elegance highlighting the wood grain in a delicate and balanced way. The result is a bed designed in compliance with the principles of contemporary comfort but with those handcrafted details that make it a unique piece with a strong character, ideal for giving the bedroom a touch of absolute personality.