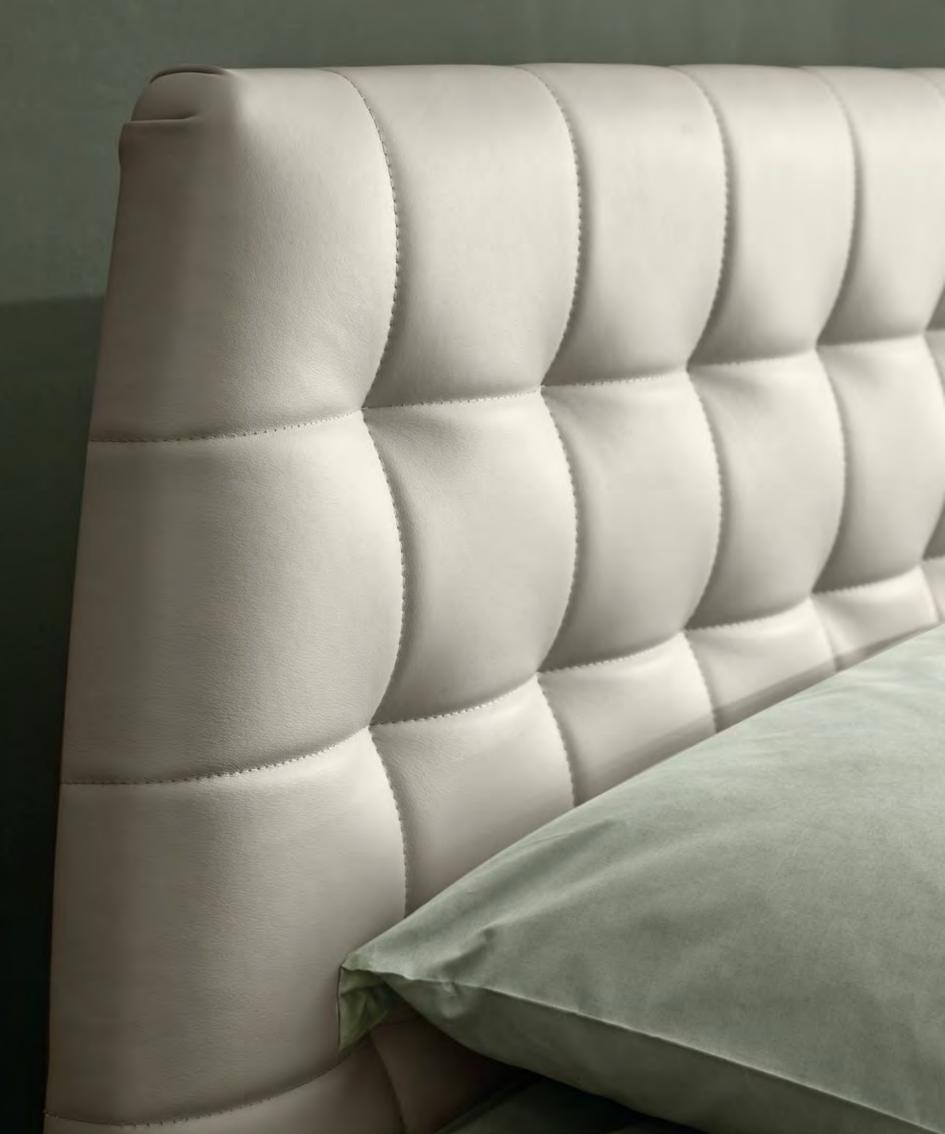

### STRONG CHARACTER

The Ada double bed, with a decidedly modern cut, has a headboard that revisits the classic deep buttons padding in a modern key. The modern Gray finish gives the piece a refined elegance highlighting the wood grain in a delicate and balanced way. The result is a bed designed in compliance with the principles of contemporary comfort but with those handcrafted details that make it a unique piece with a strong character, ideal for giving the bedroom a touch of absolute personality.