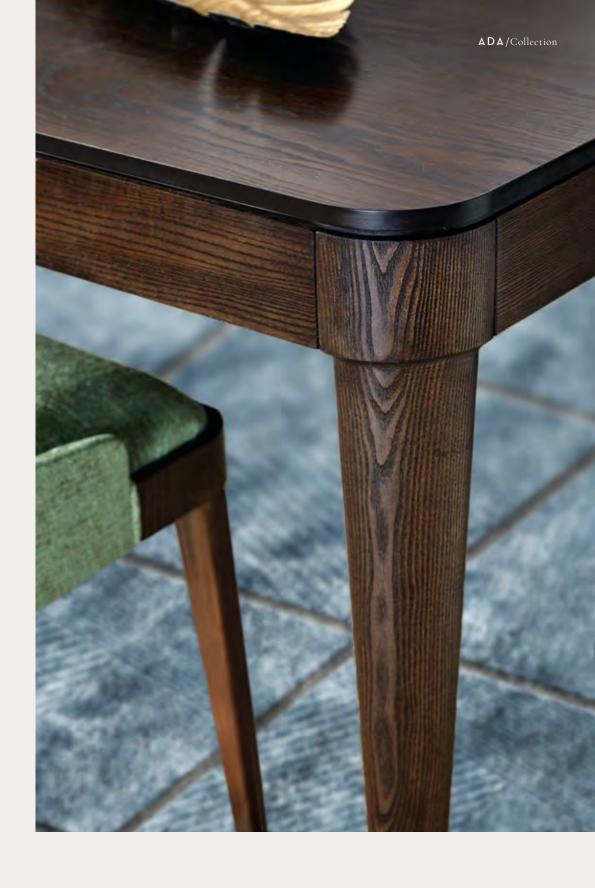

## THE POWER OF LIGHTNESS

The Ada table is characterized by a great lightness deriving from the cleanliness and essentiality of the geometries and the extreme slenderness of the support points: behind this result of great aesthetic impact there is a technical research that has allowed the table to have great stability and also the possibility of being, if necessary, extendable.