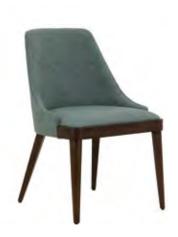

#### TRIBUTE TO THE DESIGN

Danimarca chair is a tribute in name and shape to the great Scandinavian design school of the mid-1950s. Lines, basic and decisive at once, give a unique personality to a chair that can be adapted to the most diverse styles and environments: here presented upholstered in an aquagreen tangle-like fabric that gives character and liveliness to the space as a whole.

Danimarca Chair

Art. 0228S AE - Tobacco - Cat. ZB Fabric ATJ - Cat. A W. 57 D. 64 H. 87

Eden Armchair

Art. 0616A P3 - Moka - cat. ZA Combination G16 AES+ACP - Cat. A W. 61 D. 64 H. 89

Alessia Armchair

Art. 0724P AC - Anthracite - cat. ZA Fabric LVH - Cat. B W. 73 D. 79 H. 85