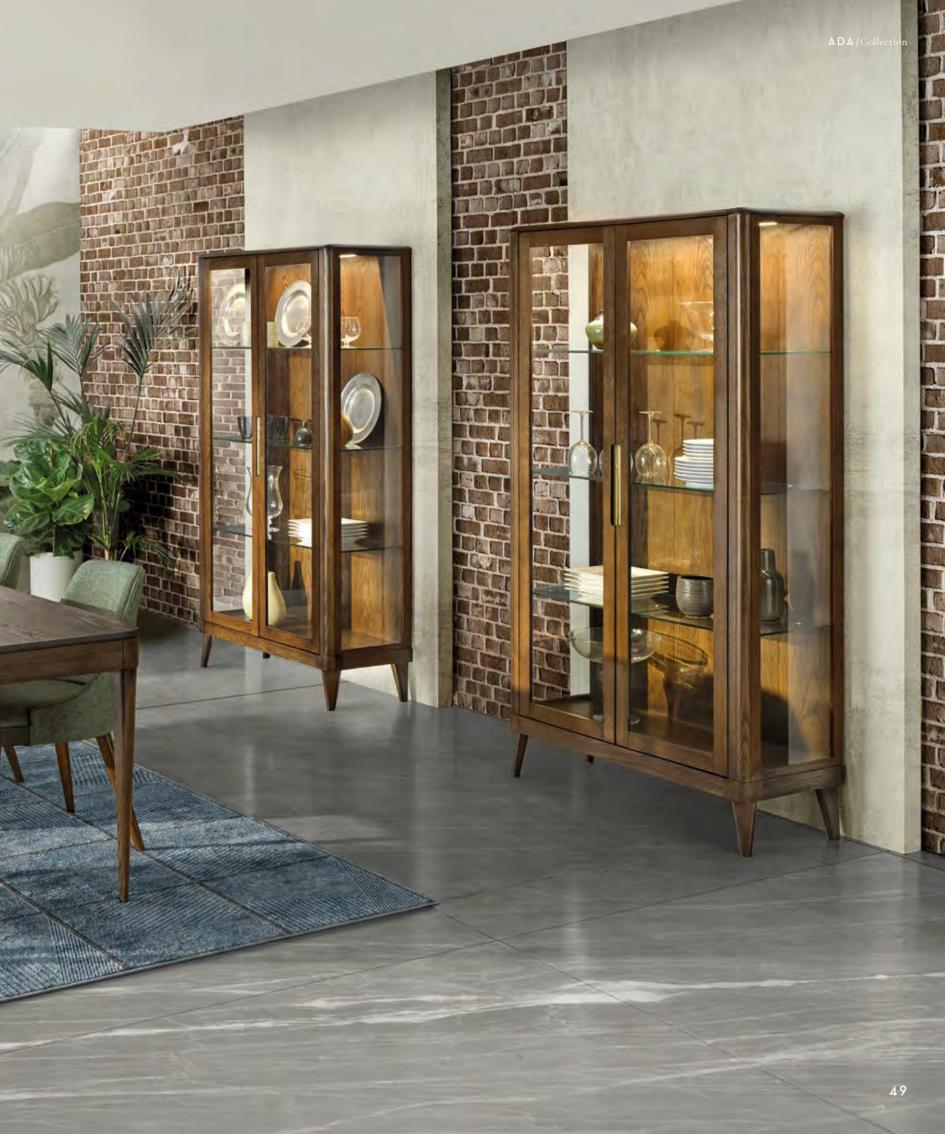

## EFFECTS OF TRANSPARENCIES

The Ada display cabinet sums up the characteristics of the entire collection: rounded geometric lines, proportions between the elements that compose it, meticulous attention to details such as the recessed handle with metal inserts or the glass sides that give this display cabinet extreme lightness and transparency.