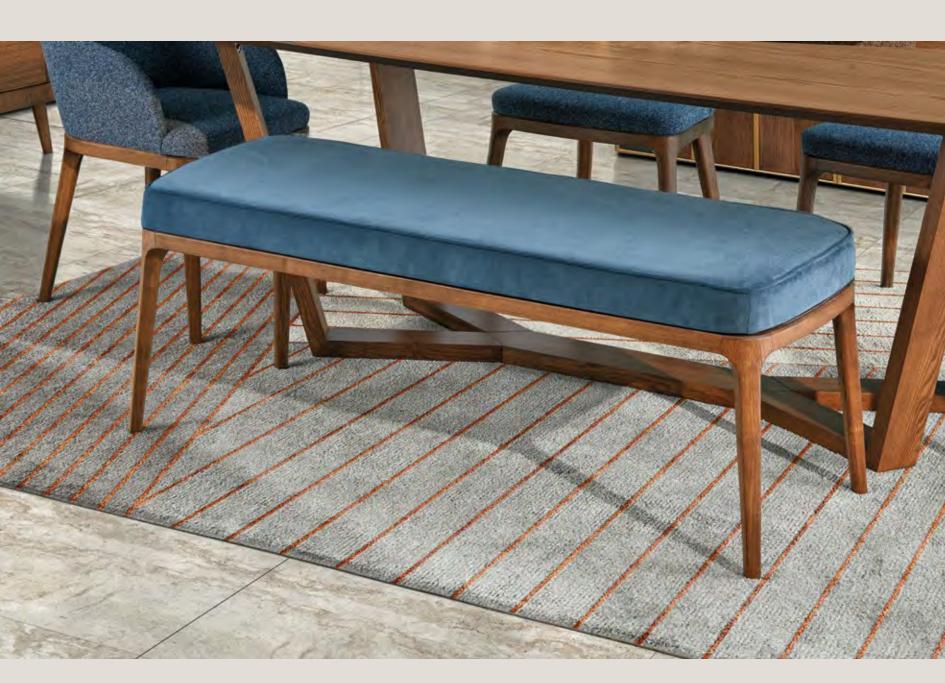

### THOUGHTAFTER TREND

Tizio bench is the result of trends research: more and more often the table is surrounded by seats of different types and shapes and with various uses. The bench, a traditional Italian memory of a certain way of being at the table, is part of these trends and in this collection is proposed with a buttoned cushion or with a fixed seat. Use of the trend but always in a reasoned way.