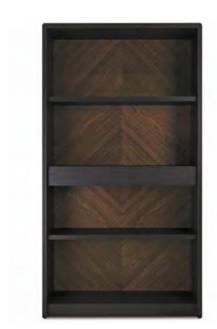

#### THE EFFECTIVENESS OF MODULARITY

Moon bookcase combines the function of containment in several configurations with the search for an aesthetic that makes it unique and immediately recognizable. The rhombus decoration in Canaletto walnut on the bookcase back panel becomes a modular texture that strongly characterizes the wall on which is positioned.

# Art. 0VE20

AE - Tobacco - Cat. ZB Metal insert: G - Gold plated W. 113 D. 45 H. 200

Moon Bookcase

Art. 0LB46C

AA - Anthracite + Canaletto - cat. ZA W. 107 D. 42 H. 194

Moon
Bookcase with 2 drawers

Art. 0LB46A AA - Anthracite + Canaletto - cat. ZA W. 107 D. 42 H. 194