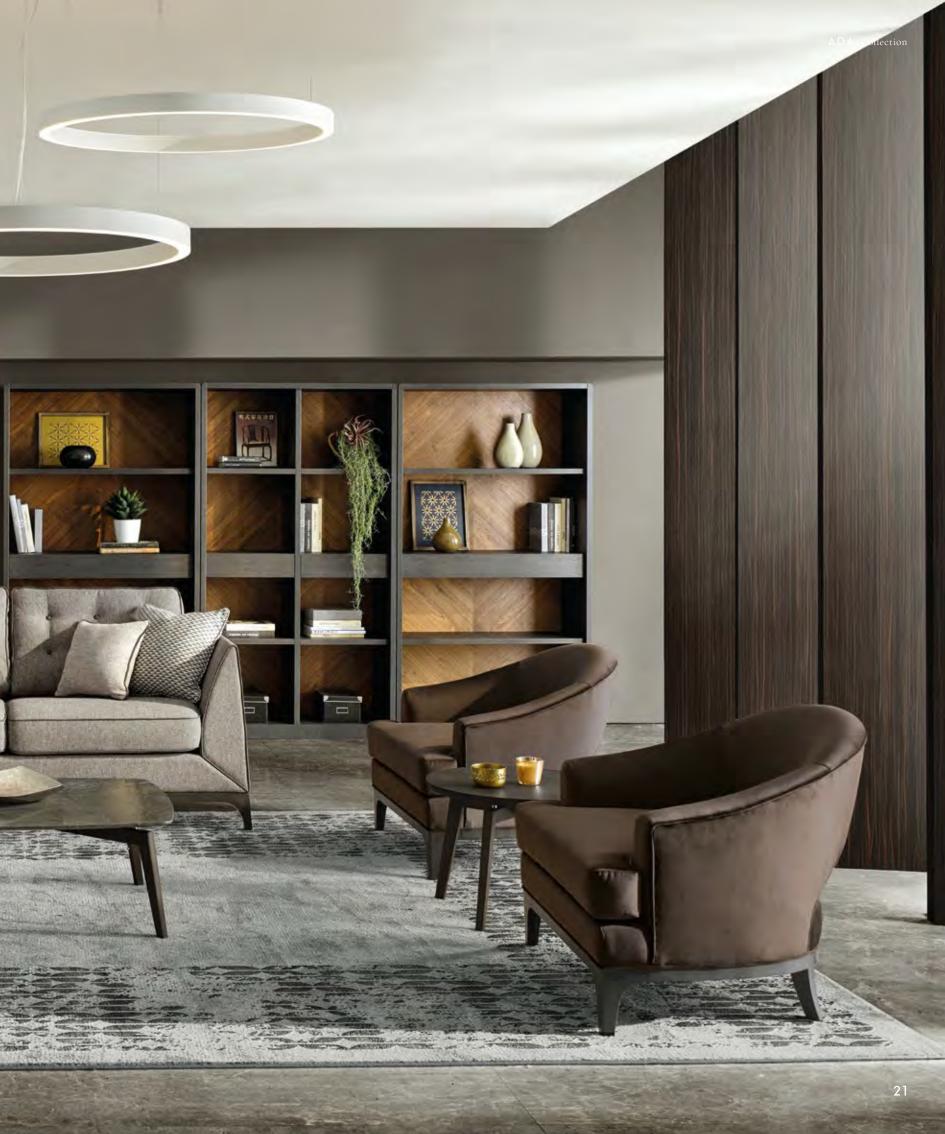

#### A CORNER FOR PRIVACY AND INTIMACY

A small corner of relaxation away from the city's swirling rhythm: the Noemi armchair is ready to welcome you with its sober elegance for a moment of your own in the company of your latest book and your favorite piece of music.

#### THE EFFECTIVENESS OF MODULARITY

Moon bookcase combines the function of containment in several configurations with the search for an aesthetic that makes it unique and immediately recognizable. The rhombus decoration in Canaletto walnut on the bookcase back panel becomes a modular texture that strongly characterizes the wall on which is positioned.