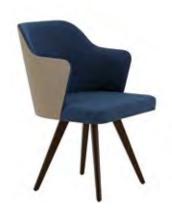

## CONTEMPORARY VINTAGE

The Celine project was born after an in-depth research on furnishings from the 1950s-1960s: the materials, the colors and the study of the details of the furniture from the past, together with the comfort needs of the modern user, come together in this series of absolutely contemporary upholstery, with a gentle line and a subtle vintage flavor.

Celine Armchair

Art. 0615P AC - Anthracite - cat. ZA Fabric ANS - Cat. A W. 119 D. 93 H. 89

Celine 4 seater sofa

Art. 0615F AC - Anthracite - cat. ZA Fabric ANS - Cat. A W. 228 D. 93 H. 89

Mystirio 5 seater sofa