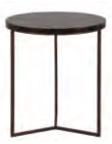

#### DESIRED SIMPLICITY

The Theo program is the ideal complement to the Celine sofa and armchair; the aesthetic purity of the product is actually a balanced mix of complex details: from the recessed top profile, to the leg section design, to the chromed cylinder that detaches the top from the legs without dividing it. Theo coffee tables and lamp tables have been designed in different shapes and heights to be able to create always new and customizable compositional solutions.

Mystirio 1 seater Element

Art. 9644PR
AC - Anthracite - cat. ZA
Combination G19 ATK+ATT - Cat. A
W. 98 D. 92 H. 94

Theo Coffe Table

Art. 0TA515M

AC - Anthracite - cat. ZA Marble Top: L - Carrara white matt W. 130 D. 80 H. 38

Theo Lamp Table

Art. 0TA524L AC - Anthracite - cat. ZA W. 60 D. 60 H. 54

Theo Lamp Table

**Art. 0TA514L**AC - Anthracite - cat. ZA
W. 60 D. 60 H. 54

Theo Lamp Table

**Art. 0TA523L** AC - Anthracite - cat. ZA W. 60 D. 60 H. 44