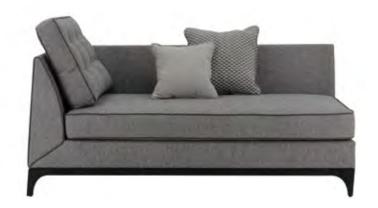

Mystirio Ottoman

Art. 96440 AC - Anthracite - cat. ZA Combination G19 ATK+ATT - Cat. A W. 103 D. 81 H. 50

Mystirio Dormeuse

Art. 9642DL

AC - Anthracite - cat. ZA Combination G19 ATK+ATT - Cat. A Optional: loose cushions #CUS039 and #CUS59 not included W. 177 D. 92 H. 94 Mystirio Dormeuse

Art. 9642DR

AC - Anthracite - cat. ZA Combination G19 ATK+ATT - Cat. A Optional: loose cushions #CUS039 and #CUS59 not included W. 177 D. 92 H. 94

 $\begin{array}{c} Trio \\ \text{Coffe Table} \end{array}$ 