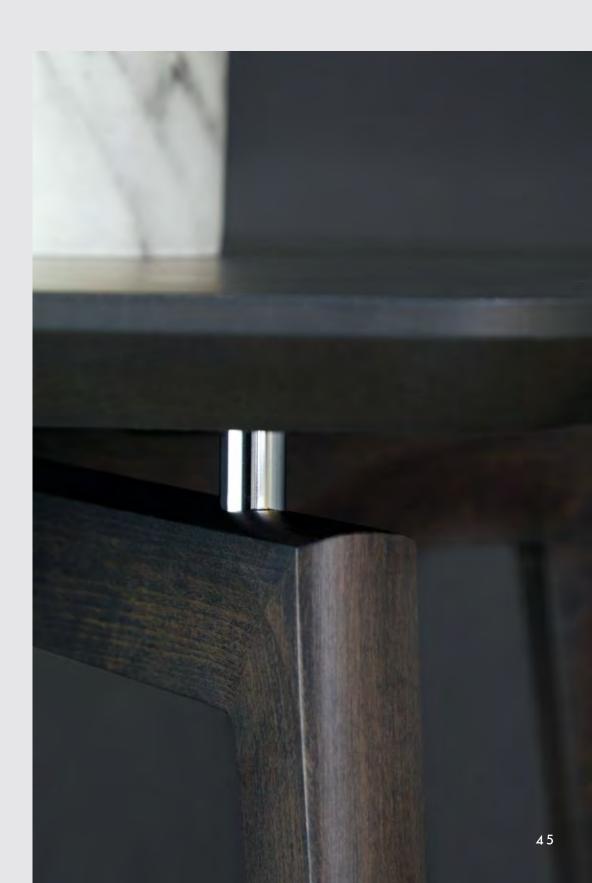

#### DESIRED SIMPLICITY

The Theo program is the ideal complement to the Celine sofa and armchair; the aesthetic purity of the product is actually a balanced mix of complex details: from the recessed top profile, to the leg section design, to the chromed cylinder that detaches the top from the legs without dividing it. Theo coffee tables and lamp tables have been designed in different shapes and heights to be able to create always new and customizable compositional solutions.