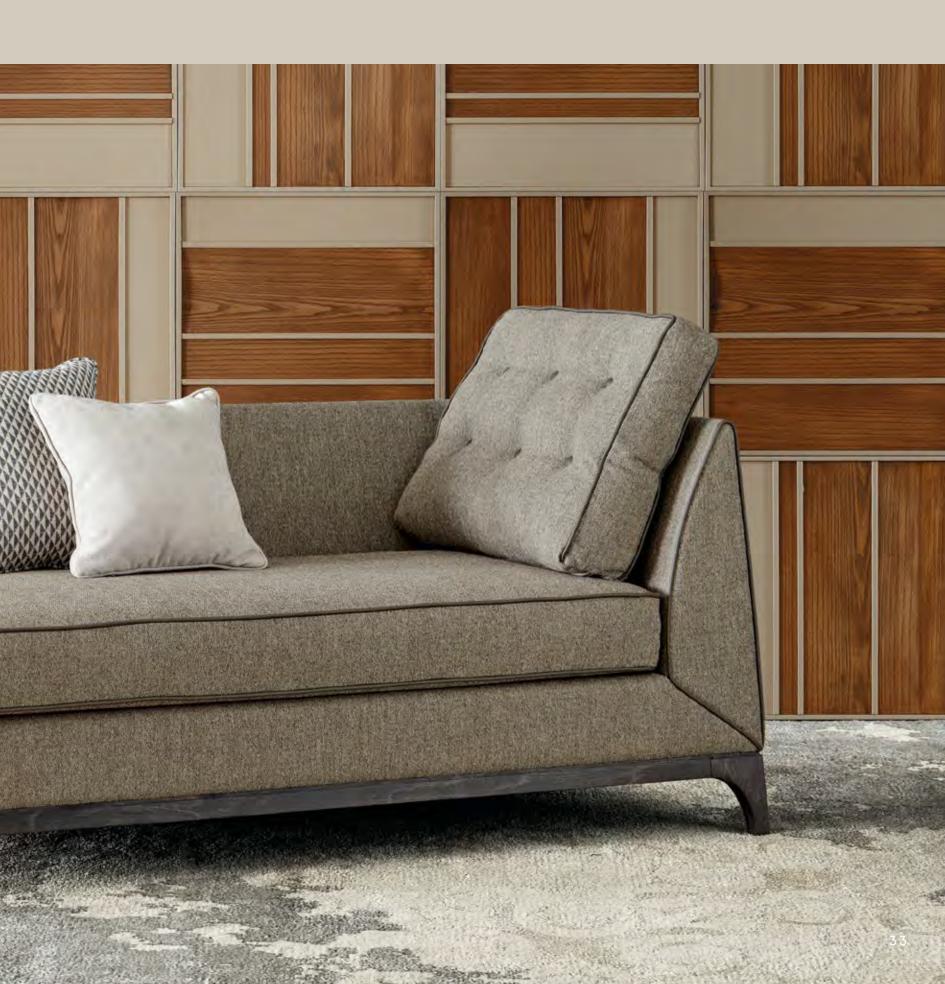

# ESSENTIAL GEOMETRY FOR EVERY STYLE

Mystirio sofa is the perfect fusion between an essential geometric shape, ideal for all styles of homes, and the refinement of details: from the buttoned backrest cushions, to the choice of precious upholstery materials, to the legs in anthracite finish raising the seat and conferring to the sofa a distinctive aesthetic lightness.

#### DESIGN FLEXIBILITY

The Mystirio sofa becomes a modular program without losing its elegance and harmony: here combined with a pouf that allows you to rest comfortably in moments of relaxation.