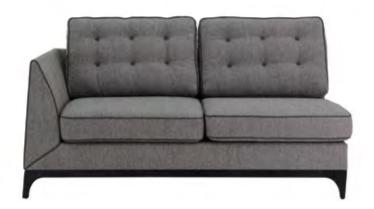

# ESSENTIAL GEOMETRY FOR EVERY STYLE

Mystirio sofa is the perfect fusion between an essential geometric shape, ideal for all styles of homes, and the refinement of details: from the buttoned backrest cushions, to the choice of precious upholstery materials, to the legs in anthracite finish raising the seat and conferring to the sofa a distinctive aesthetic lightness.

## Art. 9624G AC - Anthracite - cat. ZA Combination G14 APQ+APR - Cat. A W. 263 D. 92 H. 94

Mystirio 3 seater sofa

Art. 9624E
AC - Anthracite - cat. ZA
Combination G14 APQ+APR - Cat. A
W. 201 D. 92 H. 94

# Sectional sofa

Art. 9644DL AC - Anthracite - cat. ZA Combination G19 ATK+ATT - Cat. A W. 177 D. 92H. 94

Mystirio 2 seater Element

Art. 9644DR AC - Anthracite - cat. ZA Combination G19 ATK+ATT - Cat. A W. 177 D. 92 H. 94

Mystirio 4 seater Element

Art. 9644EL
AC - Anthracite - cat. ZA
Combination G19 ATK+ATT - Cat. A
W. 258 D. 92 H. 94

Mystirio 4 seater Element

Art. 9644ER
AC - Anthracite - cat. ZA
Combination G19 ATK+ATT - Cat. A
W. 258 D. 92 H. 94

Corner Element

—
Art. 9644AN

AC - Anthracite - cat. ZA

Combination G19 ATK+ATT - Cat. A

Mystirio

W. 90 D. 92 H. 94

Mystirio 1 seater Element

Art. 9644PL
AC - Anthracite - cat. ZA
Combination G19 ATK+ATT - Cat. A
W. 98 D. 92 H. 94

Mystirio 1 seater Element

Art. 9644PR
AC - Anthracite - cat. ZA
Combination G19 ATK+ATT - Cat. A
W. 98 D. 92 H. 94

Theo Coffe Table

Art. 0TA515M

AC - Anthracite - cat. ZA Marble Top: L - Carrara white matt W. 130 D. 80 H. 38