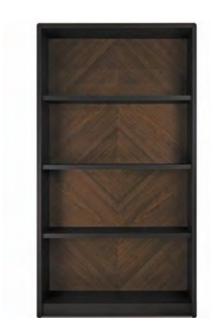

#### THE EFFECTIVENESS OF MODULARITY

Moon bookcase combines the function of containment in several configurations with the search for an aesthetic that makes it unique and immediately recognizable. The rhombus decoration in Canaletto walnut on the bookcase back panel becomes a modular texture that strongly characterizes the wall on which is positioned.

# Art. 0VE20

AE - Tobacco - Cat. ZB Metal insert: G - Gold plated W. 113 D. 45 H. 200

Moon Bookcase

Art. 0LB46C

AA - Anthracite + Canaletto - cat. ZA W. 107 D. 42 H. 194

Moon
Bookcase with 2 drawers

Art. 0LB46A AA - Anthracite + Canaletto - cat. ZA W. 107 D. 42 H. 194

Moon Bookcase with 1 drawer

Art. 0LB46B AA - Anthracite + Canaletto - cat. ZA W. 107 D. 42 H. 194

Moon Bookcase

Art. OLB46D AA - Anthracite + Canaletto - cat. ZA W. 107 D. 42 H. 194

Ada

Table

Art. 0TA20
AE - Tobacco - Cat. ZB
Extensions 2 x 50 cm included
W. 210 D. 105 H. 78