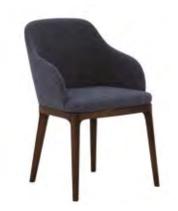

### BEAUTY IN THE MIRROR

Cleope dining chair is as beautiful and intriguing as a woman is. Curved and sinuous lines, rounded profiles of the legs and back, precision of stitching and upholstery details highlight the authentic value of this modern and elegant Italian chair. A value that is not afraid of looking at itself and admiring itself.