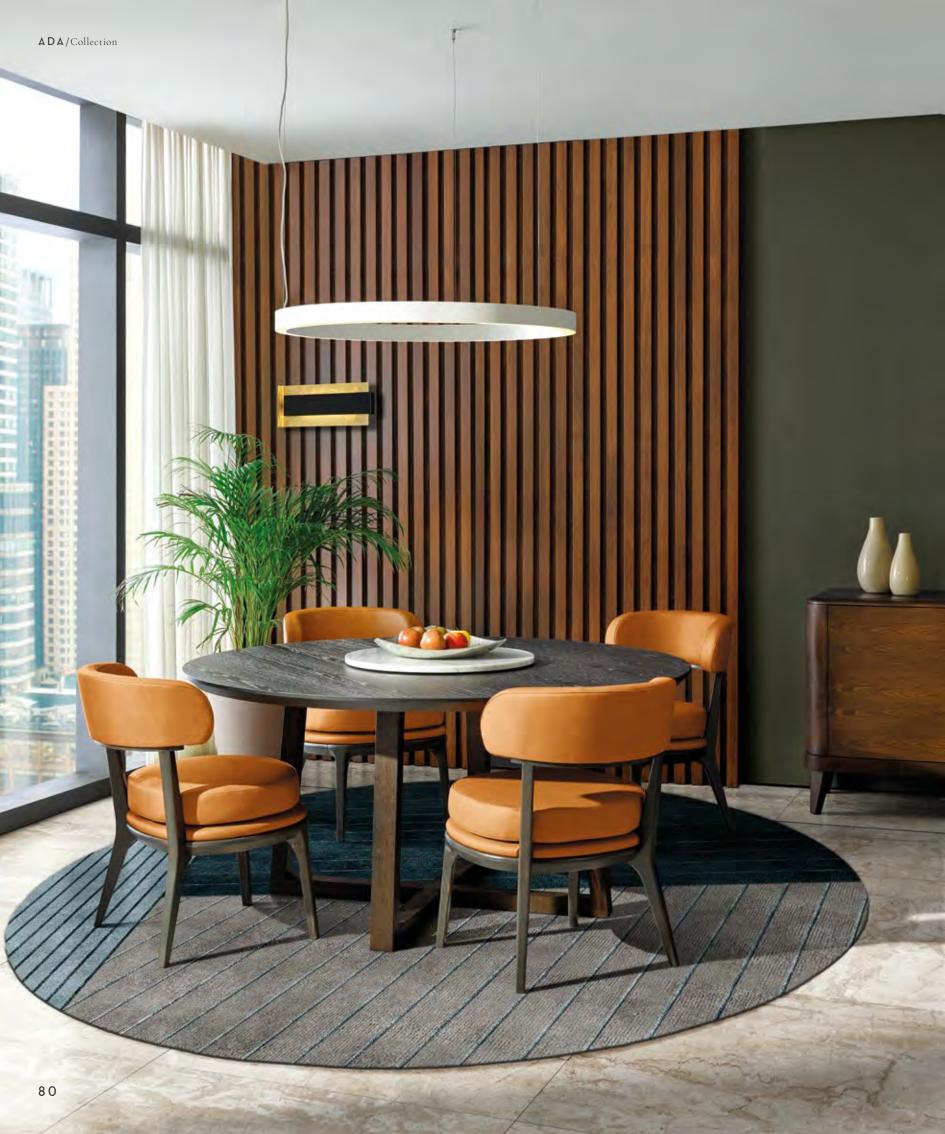

# URBAN REFLECTIONS

The dining area of an apartment located in a large European metropolis lights up with warm colors and reflections of a welcoming and domestic modernity. The large slatted wall in Canaletto walnut, the intense orange of the seats and the circularity of the table in anthracite finish, give the environment an atmosphere of great tranquility, far from the background noise of the living city.

## THE POWER OF LIGHTNESS

The Ada table is characterized by a great lightness deriving from the cleanliness and essentiality of the geometries and the extreme slenderness of the support points: behind this result of great aesthetic impact there is a technical research that has allowed the table to have great stability and also the possibility of being, if necessary, extendable.

#### THE BEAUTY OF ASYMMETRY

The Ada sideboard, probably the most representative piece of the entire collection, has a compact shape with a strong presence, lightened by the legs that detach it from the ground and by the curvilinear angles that soften the general line. The Ada sideboard has different storage configurations: the asymmetrical solution with two doors and three drawers gives absolute dynamism to this piece of furniture with a compositional result of great effect and beauty.