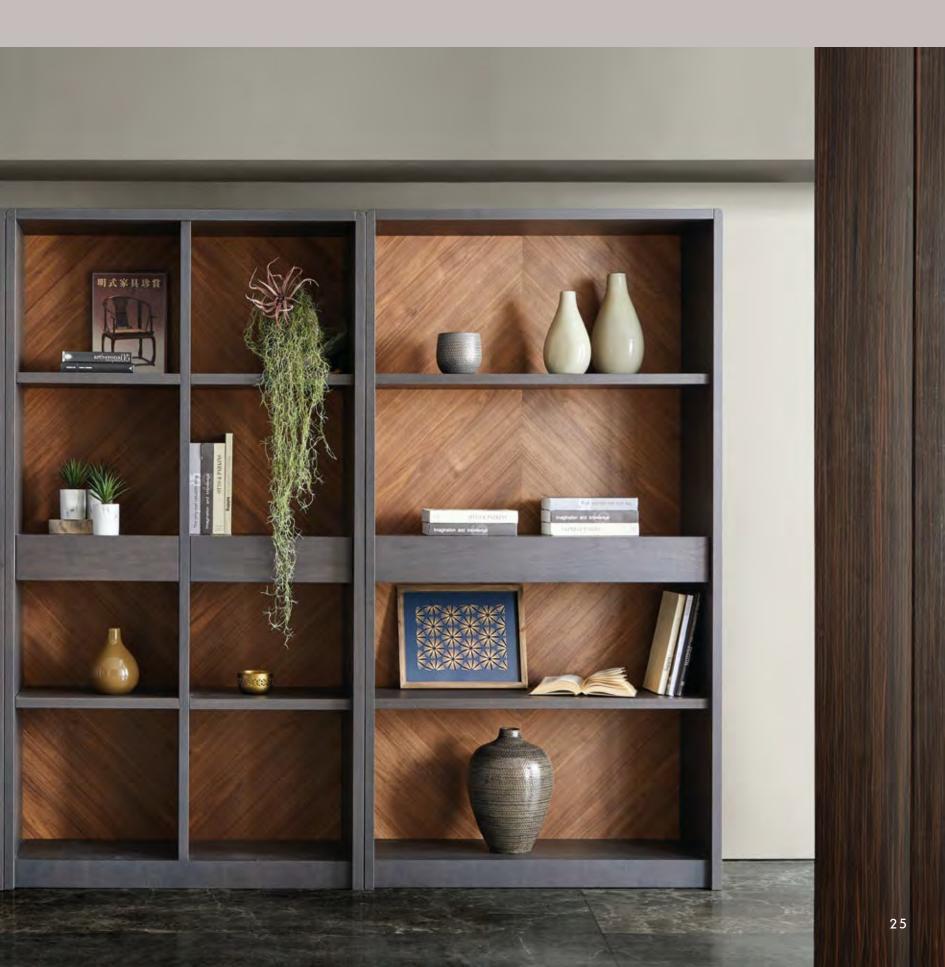

#### THE EFFECTIVENESS OF MODULARITY

Moon bookcase combines the function of containment in several configurations with the search for an aesthetic that makes it unique and immediately recognizable. The rhombus decoration in Canaletto walnut on the bookcase back panel becomes a modular texture that strongly characterizes the wall on which is positioned.