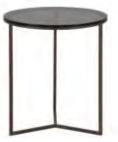

#### DESIRED SIMPLICITY

The Theo program is the ideal complement to the Celine sofa and armchair; the aesthetic purity of the product is actually a balanced mix of complex details: from the recessed top profile, to the leg section design, to the chromed cylinder that detaches the top from the legs without dividing it. Theo coffee tables and lamp tables have been designed in different shapes and heights to be able to create always new and customizable compositional solutions.

Mystirio 1 seater Element

Art. 9644PR
AC - Anthracite - cat. ZA
Combination G19 ATK+ATT - Cat. A
W. 98 D. 92 H. 94

Theo Coffe Table

Art. 0TA515M

AC - Anthracite - cat. ZA Marble Top: L - Carrara white matt W. 130 D. 80 H. 38

Theo Lamp Table

Art. 0TA524L AC - Anthracite - cat. ZA W. 60 D. 60 H. 54

Theo Lamp Table

**Art. 0TA514L**AC - Anthracite - cat. ZA
W. 60 D. 60 H. 54

Theo Lamp Table

**Art. 0TA523L** AC - Anthracite - cat. ZA W. 60 D. 60 H. 44