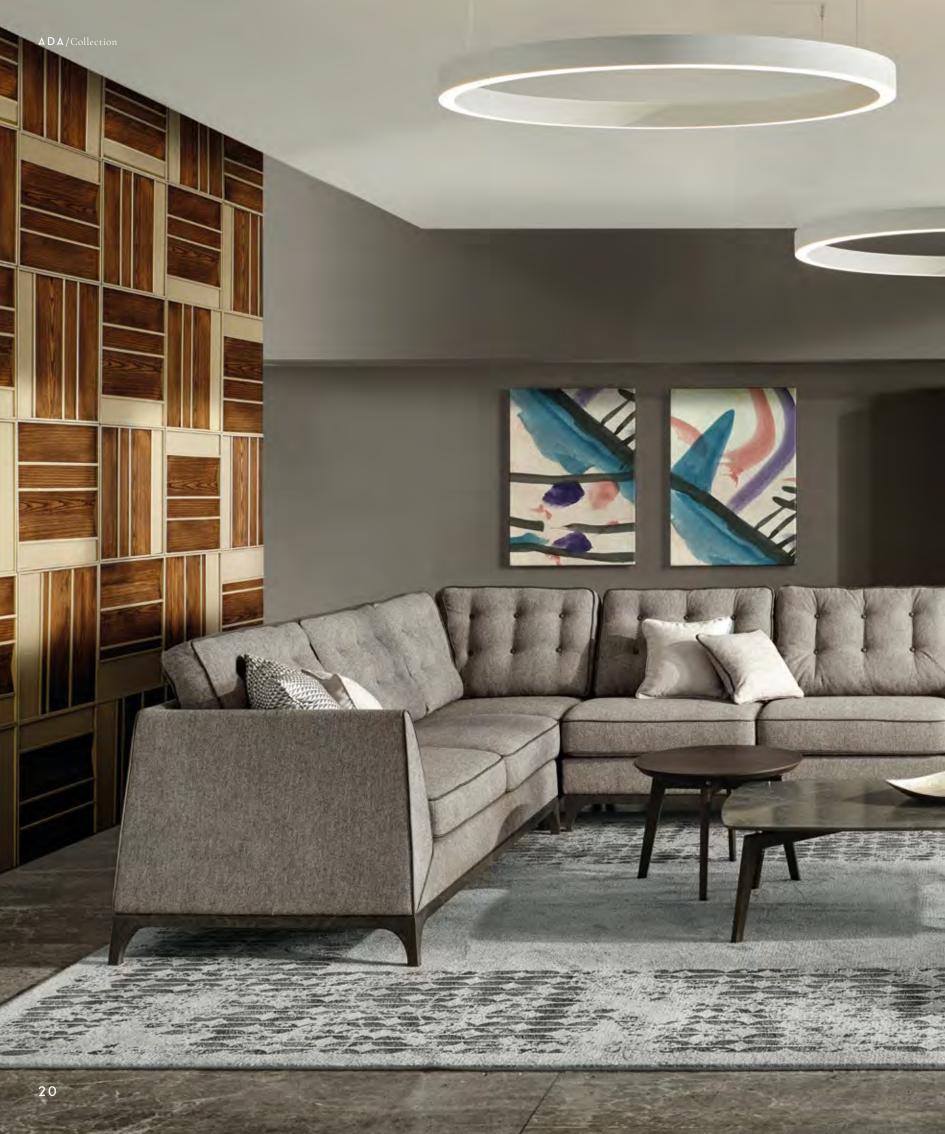

## METROPOLITAN CLASSIC

An apartment with a touch of classic style, the ideal refuge from the metropolitan chaos. The furniture in the living area with distinctive elegant lines combines with the dark boiserie. The light of the city enters the room through the large window, highlighting objects and precious details.

# ESSENTIAL GEOMETRY FOR EVERY STYLE

Mystirio sofa is the perfect fusion between an essential geometric shape, ideal for all styles of homes, and the refinement of details: from the buttoned backrest cushions, to the choice of precious upholstery materials, to the legs in anthracite finish raising the seat and conferring to the sofa a distinctive aesthetic lightness.

#### THE EFFECTIVENESS OF MODULARITY

Moon bookcase combines the function of containment in several configurations with the search for an aesthetic that makes it unique and immediately recognizable. The rhombus decoration in Canaletto walnut on the bookcase back panel becomes a modular texture that strongly characterizes the wall on which is positioned.