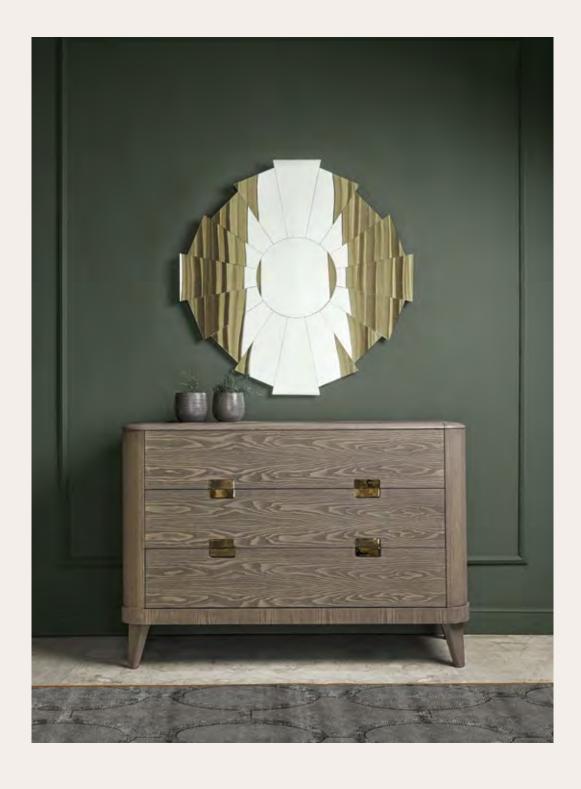

#### THE BEAUTY OF ASYMMETRY

The Ada sideboard, probably the most representative piece of the entire collection, has a compact shape with a strong presence, lightened by the legs that detach it from the ground and by the curvilinear angles that soften the general line. The Ada sideboard has different storage configurations: the asymmetrical solution with two doors and three drawers gives absolute dynamism to this piece of furniture with a compositional result of great effect and beauty.