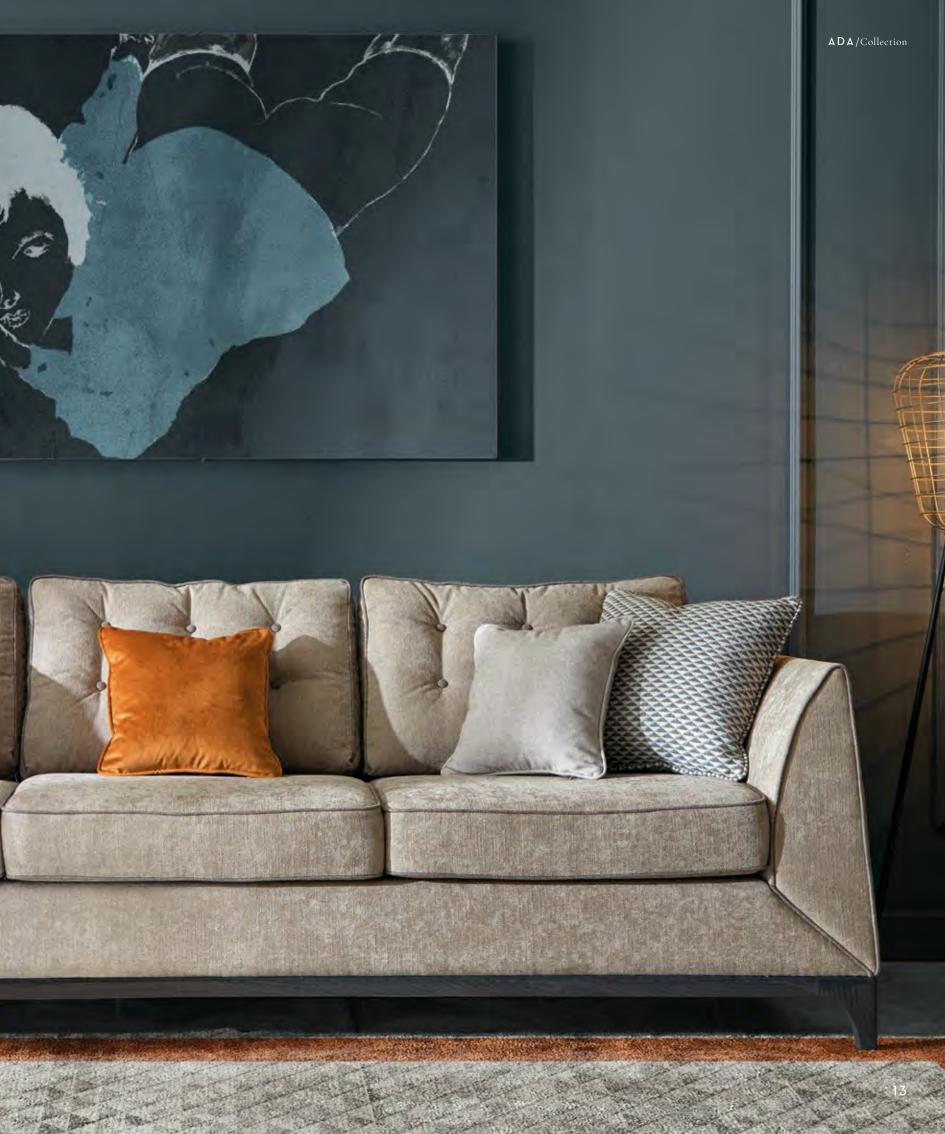

# ESSENTIAL GEOMETRY FOR EVERY STYLE

Mystirio sofa is the perfect fusion between an essential geometric shape, ideal for all styles of homes, and the refinement of details: from the buttoned backrest cushions, to the choice of precious upholstery materials, to the legs in anthracite finish raising the seat and conferring to the sofa a distinctive aesthetic lightness.