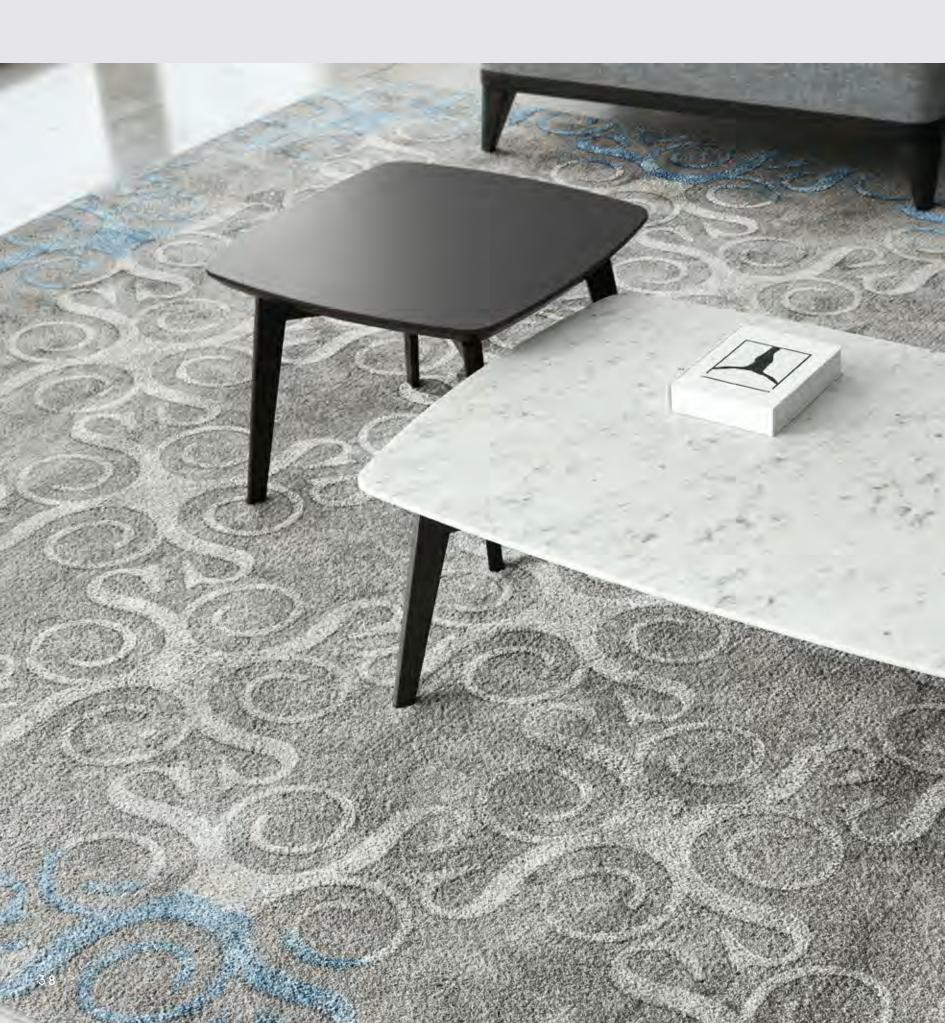

#### DESIRED SIMPLICITY

The Theo program is the ideal complement to the Celine sofa and armchair; the aesthetic purity of the product is actually a balanced mix of complex details: from the recessed top profile, to the leg section design, to the chromed cylinder that detaches the top from the legs without dividing it. Theo coffee tables and lamp tables have been designed in different shapes and heights to be able to create always new and customizable compositional solutions.

## THE POWER OF LIGHTNESS

The Ada table is characterized by a great lightness deriving from the cleanliness and essentiality of the geometries and the extreme slenderness of the support points: behind this result of great aesthetic impact there is a technical research that has allowed the table to have great stability and also the possibility of being, if necessary, extendable.