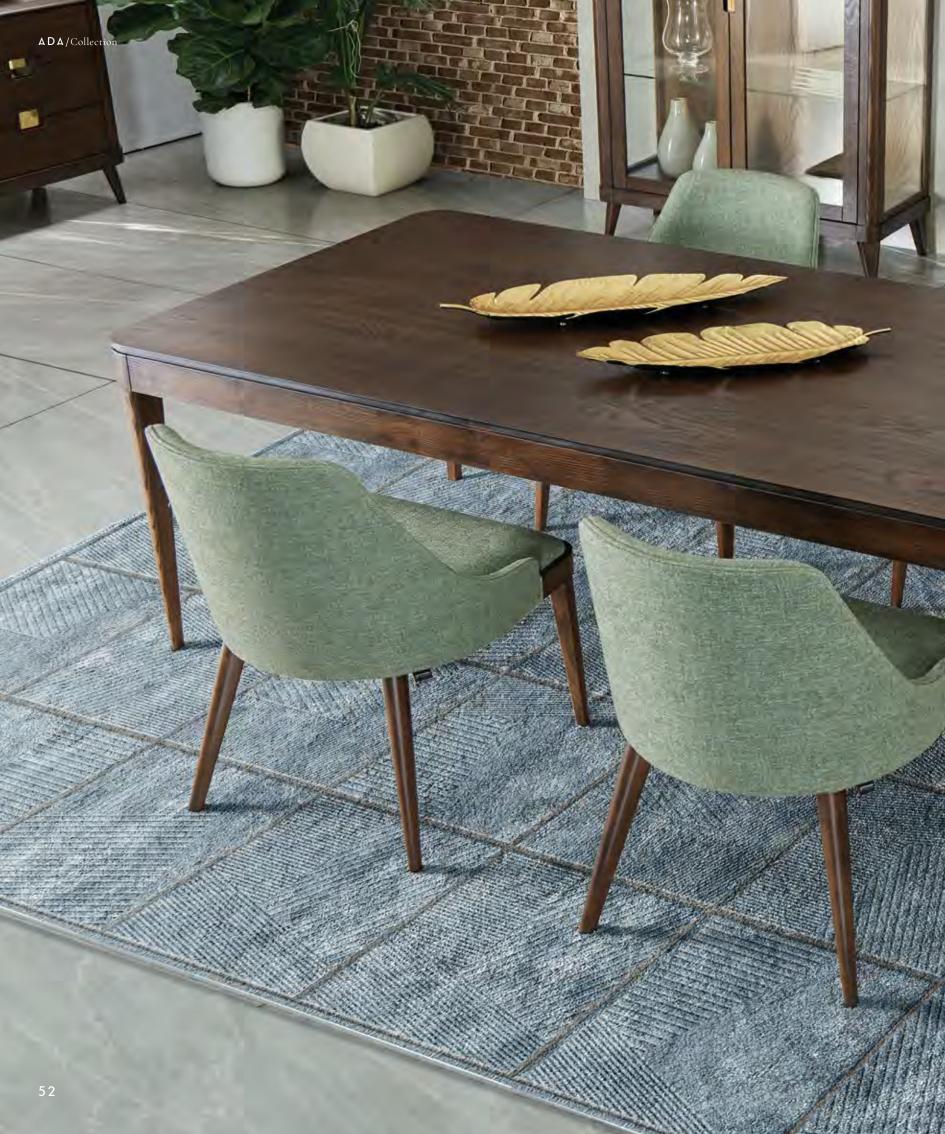

## THE POWER OF LIGHTNESS

The Ada table is characterized by a great lightness deriving from the cleanliness and essentiality of the geometries and the extreme slenderness of the support points: behind this result of great aesthetic impact there is a technical research that has allowed the table to have great stability and also the possibility of being, if necessary, extendable.

#### TRIBUTE TO THE DESIGN

Danimarca chair is a tribute in name and shape to the great Scandinavian design school of the mid-1950s. Lines, basic and decisive at once, give a unique personality to a chair that can be adapted to the most diverse styles and environments: here presented upholstered in an aquagreen tangle-like fabric that gives character and liveliness to the space as a whole.