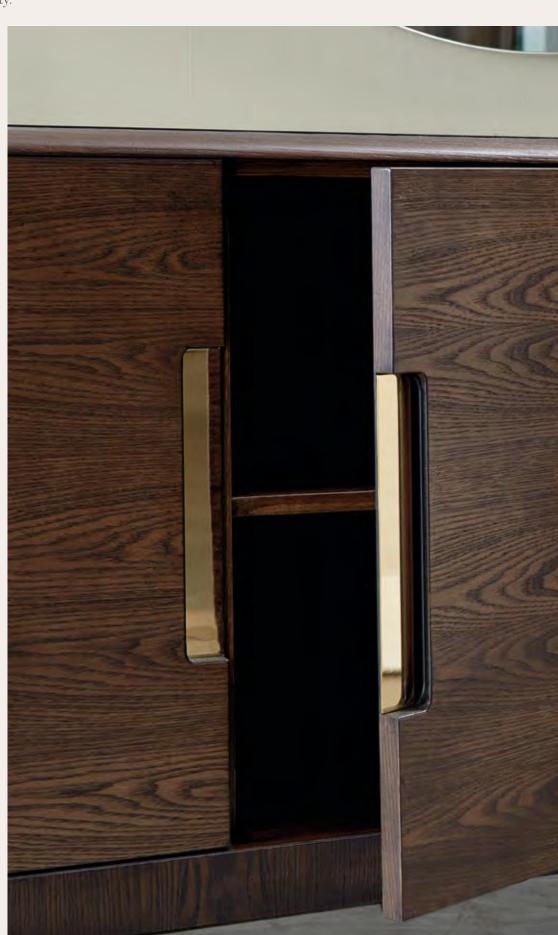

#### THE BEAUTY OF ASYMMETRY

The Ada sideboard, probably the most representative piece of the entire collection, has a compact shape with a strong presence, lightened by the legs that detach it from the ground and by the curvilinear angles that soften the general line. The Ada sideboard has different storage configurations: the asymmetrical solution with two doors and three drawers gives absolute dynamism to this piece of furniture with a compositional result of great effect and beauty.