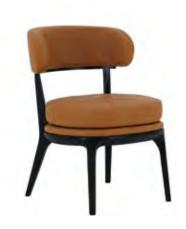

## CONTEMPORARY VINTAGE

The Celine project was born after an in-depth research on furnishings from the 1950s-1960s: the materials, the colors and the study of the details of the furniture from the past, together with the comfort needs of the modern user, come together in this series of absolutely contemporary upholstery, with a gentle line and a subtle vintage flavor.

Celine Armchair

Art. 0615P AC - Anthracite - cat. ZA Fabric ANS - Cat. A W. 119 D. 93 H. 89

Celine 4 seater sofa

Art. 0615F AC - Anthracite - cat. ZA Fabric ANS - Cat. A W. 228 D. 93 H. 89

Mystirio 5 seater sofa