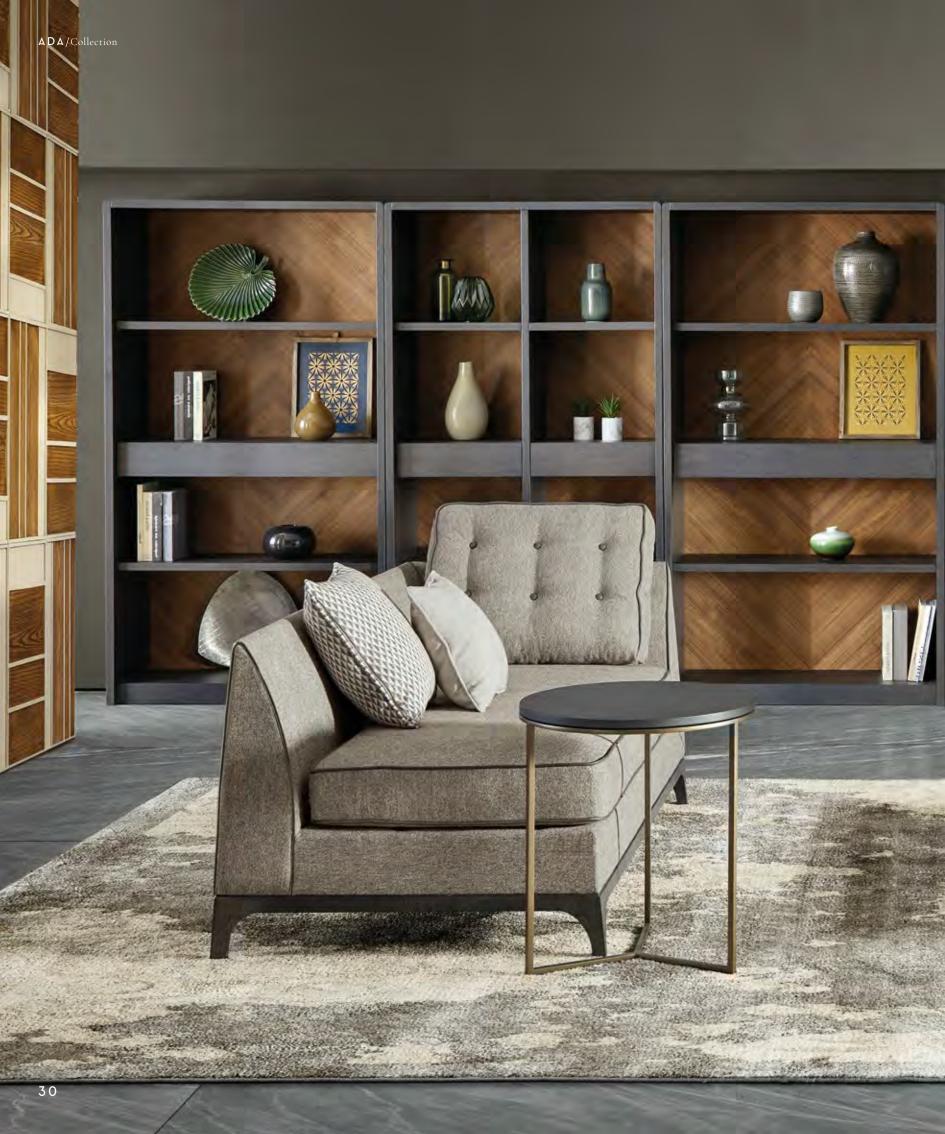

#### DESIGN FLEXIBILITY

The Mystirio sofa becomes a modular program without losing its elegance and harmony: here combined with a pouf that allows you to rest comfortably in moments of relaxation.