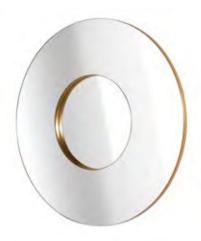

Cercine Round Mirror

**Art. 0SP42** W. 100 D. 4 H. 100

Helica Round Mirror

Art. 0SP45 U4 - New Silver Leaf - Cat. ZH W. 110 D. 5 H. 110

Declive Rectangular Mirror

**Art. 0SP43** U4 - New Silver Leaf - Cat. ZH W. 75 D. 5 H. 180