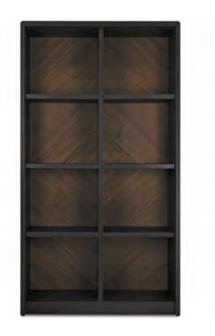

#### THE EFFECTIVENESS OF MODULARITY

Moon bookcase combines the function of containment in several configurations with the search for an aesthetic that makes it unique and immediately recognizable. The rhombus decoration in Canaletto walnut on the bookcase back panel becomes a modular texture that strongly characterizes the wall on which is positioned.

# Art. 0VE20

AE - Tobacco - Cat. ZB Metal insert: G - Gold plated W. 113 D. 45 H. 200

Moon Bookcase

Art. 0LB46C

AA - Anthracite + Canaletto - cat. ZA W. 107 D. 42 H. 194

Moon
Bookcase with 2 drawers

Art. 0LB46A AA - Anthracite + Canaletto - cat. ZA W. 107 D. 42 H. 194

Moon Bookcase with 1 drawer

Art. 0LB46B AA - Anthracite + Canaletto - cat. ZA W. 107 D. 42 H. 194

Moon Bookcase

Art. OLB46D AA - Anthracite + Canaletto - cat. ZA W. 107 D. 42 H. 194

Ada

Table

Art. 0TA20
AE - Tobacco - Cat. ZB
Extensions 2 x 50 cm included
W. 210 D. 105 H. 78