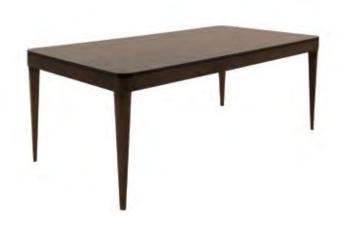

## THE POWER OF LIGHTNESS

The Ada table is characterized by a great lightness deriving from the cleanliness and essentiality of the geometries and the extreme slenderness of the support points: behind this result of great aesthetic impact there is a technical research that has allowed the table to have great stability and also the possibility of being, if necessary, extendable.

Moon Bookcase with 1 drawer

Art. 0LB46B AA - Anthracite + Canaletto - cat. ZA W. 107 D. 42 H. 194

Moon Bookcase

Art. OLB46D AA - Anthracite + Canaletto - cat. ZA W. 107 D. 42 H. 194

Ada

Table

Art. 0TA20
AE - Tobacco - Cat. ZB
Extensions 2 x 50 cm included
W. 210 D. 105 H. 78