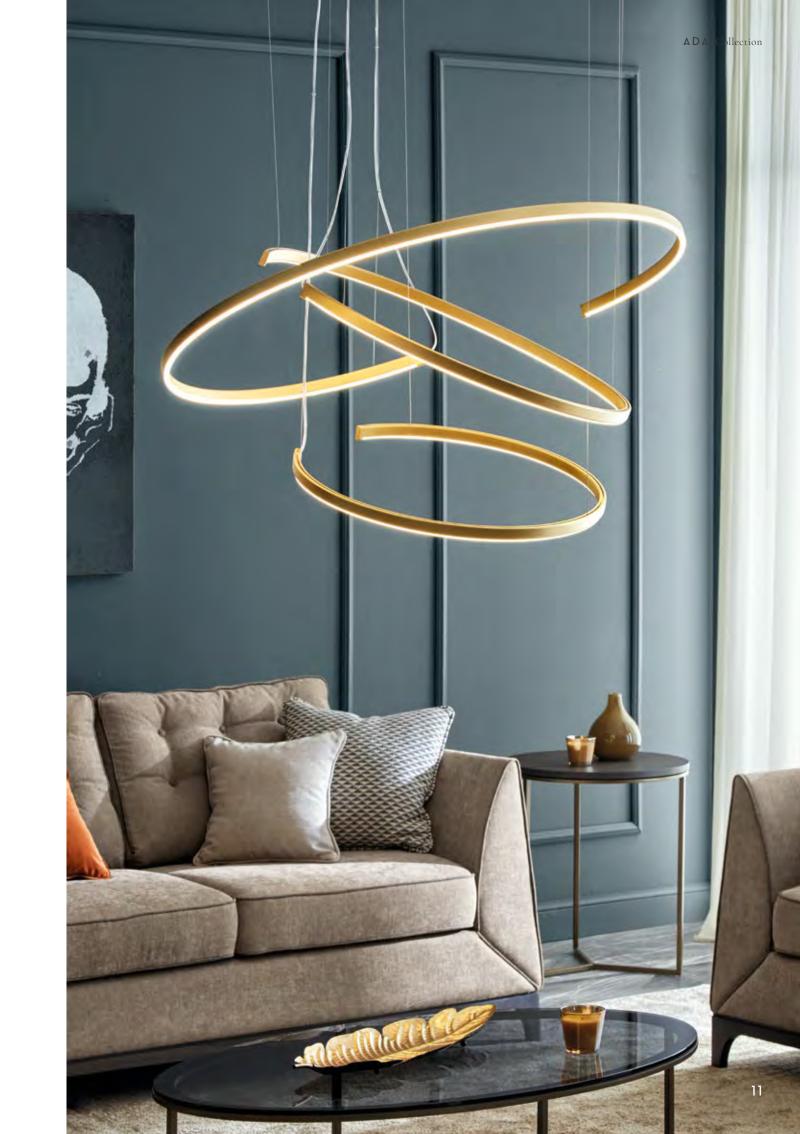

# ESSENTIAL GEOMETRY FOR EVERY STYLE

Mystirio sofa is the perfect fusion between an essential geometric shape, ideal for all styles of homes, and the refinement of details: from the buttoned backrest cushions, to the choice of precious upholstery materials, to the legs in anthracite finish raising the seat and conferring to the sofa a distinctive aesthetic lightness.

The sleek shape of the armrest of the

mystirio sofa, the rounded leg of the celine armchair, the recessed top of the theo coffee tables, the curvilinear shapes of the Ada sideboard, the decorated back of the moon bookcase immediately highlight how all the products have been conceived and designed simultaneously and that geometries and stylistic details bind all elements to each other in an essential way: this choral, silent dialogue is the real pulsating energy of the Ada capsule.