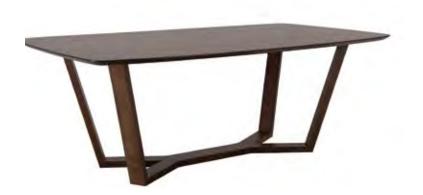

## MODERN SOUL

The Ermione table is the most modern piece of furniture in this collection. The cross-legged solution is the encounter between a decidedly innovative aesthetic choice and cutting-edge technical research: the result is a design object that has a strong impact but also knows how to communicate with the other furnishings.

Ermione Rectangular Table

**Art. 0TA50** CN- Canaletto - Cat. ZB W. 220 D. 120 H. 78

Caspio Round Table

Art. 0TA11

AC - Anthracite - cat. ZA Optional: Lazy susan Ø 60 Carrara White marble W. 150 D. 150 H. 80