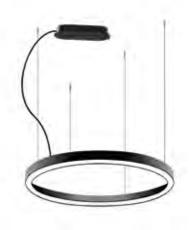

Lemonia Wall Lamp

**Art. 0LPP20322** Ø 82

Quirina Suspension Lamp

**Art. 0LP10272** Ø 70

Quirina Suspension Lamp

**Art. 0LP10273** Ø 95

Quirina Suspension Lamp

**Art. 0LP10274** Ø. 130