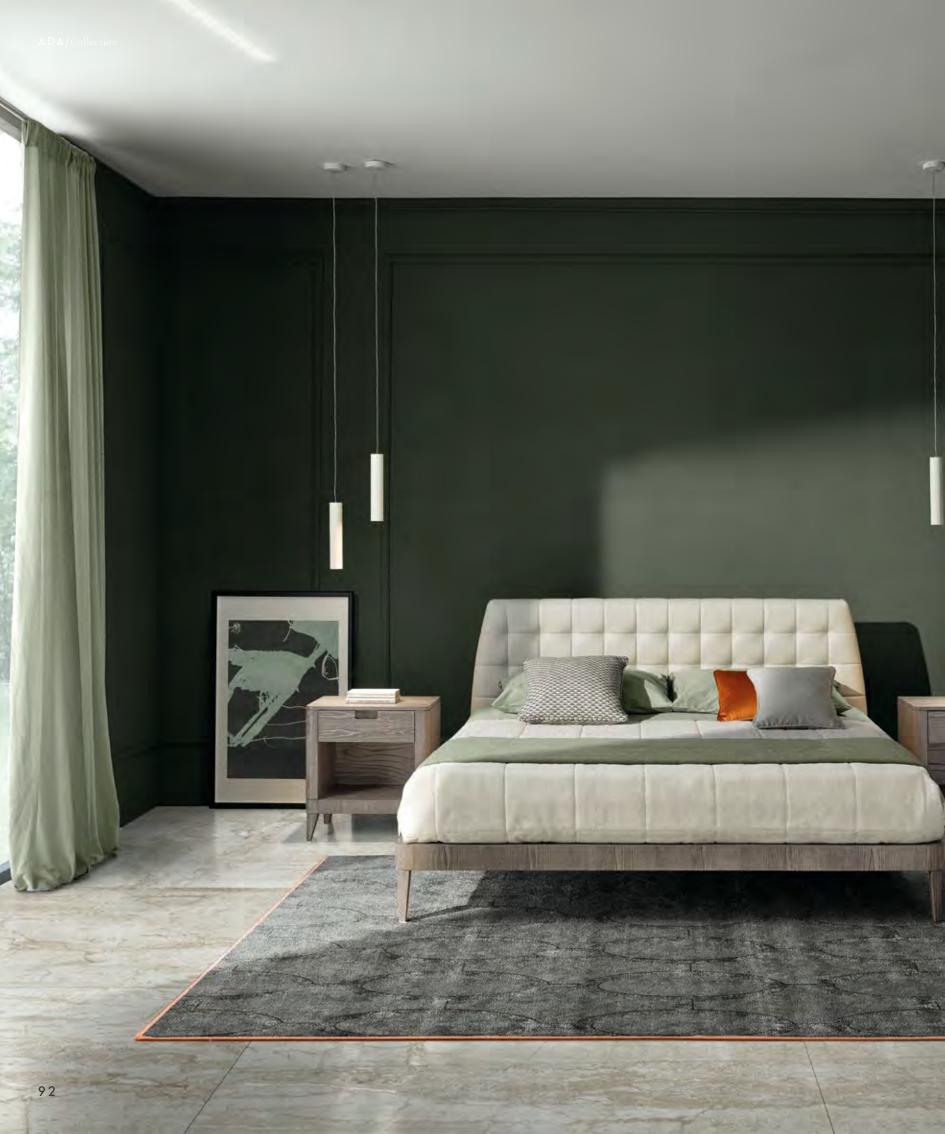

### A TIMELESS STYLE

A room with soft green reflections that seem to converse with the outside garden. The tone-on-tone boiserie surrounds the furniture of the collection characterized by the exclusive Modern Gray finish. Contemporary and Classic chasing each other in the details and colors of this environment, merging into a new and original, timeless style.

### STRONG CHARACTER

The Ada double bed, with a decidedly modern cut, has a headboard that revisits the classic deep buttons padding in a modern key. The modern Gray finish gives the piece a refined elegance highlighting the wood grain in a delicate and balanced way. The result is a bed designed in compliance with the principles of contemporary comfort but with those handcrafted details that make it a unique piece with a strong character, ideal for giving the bedroom a touch of absolute personality.

### AESTHETICS AND FUNCTIONALITY

The Ada bedside table is the ideal complement to the bed, following its elegant lines and details. Like the other furniture in the Ada collection, it was designed in several different configurations to meet all needs: here featured with a drawer, characterized by a recessed handle in metallic finish, and a large, extremely functional open compartment.