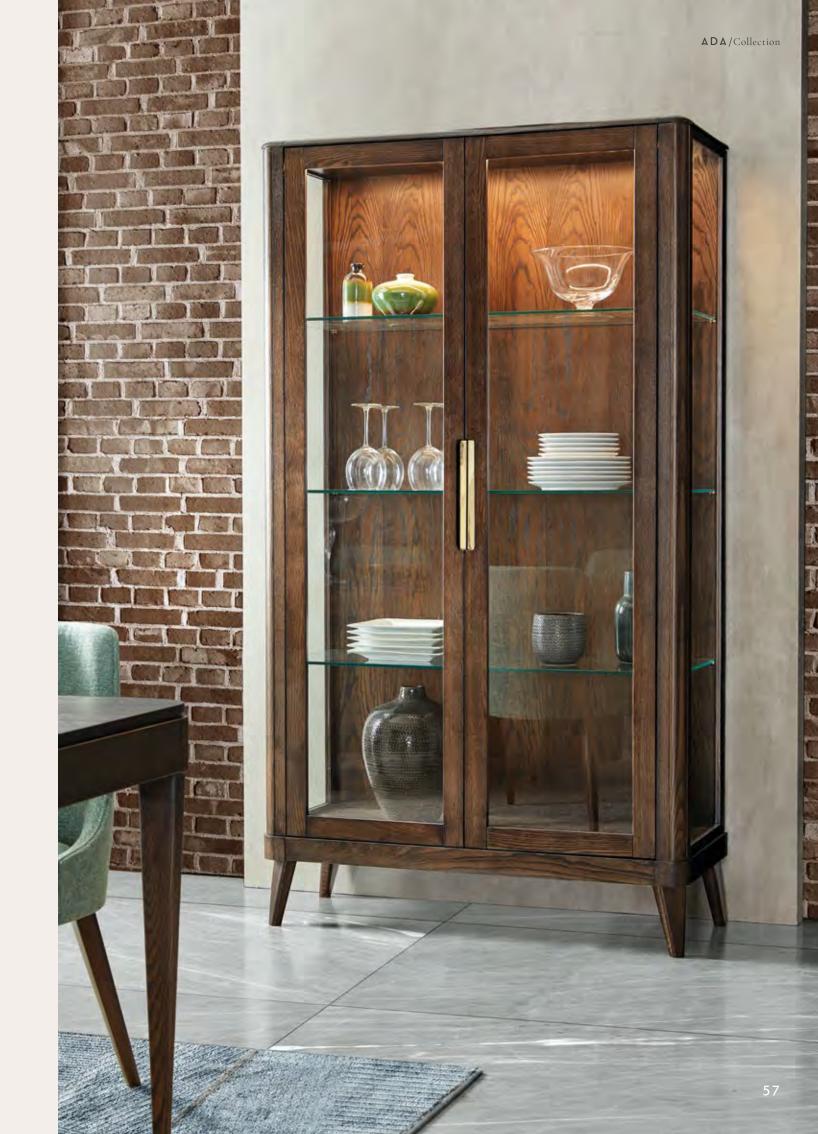

## EFFECTS OF TRANSPARENCIES

The Ada display cabinet sums up the characteristics of the entire collection: rounded geometric lines, proportions between the elements that compose it, meticulous attention to details such as the recessed handle with metal inserts or the glass sides that give this display cabinet extreme lightness and transparency.