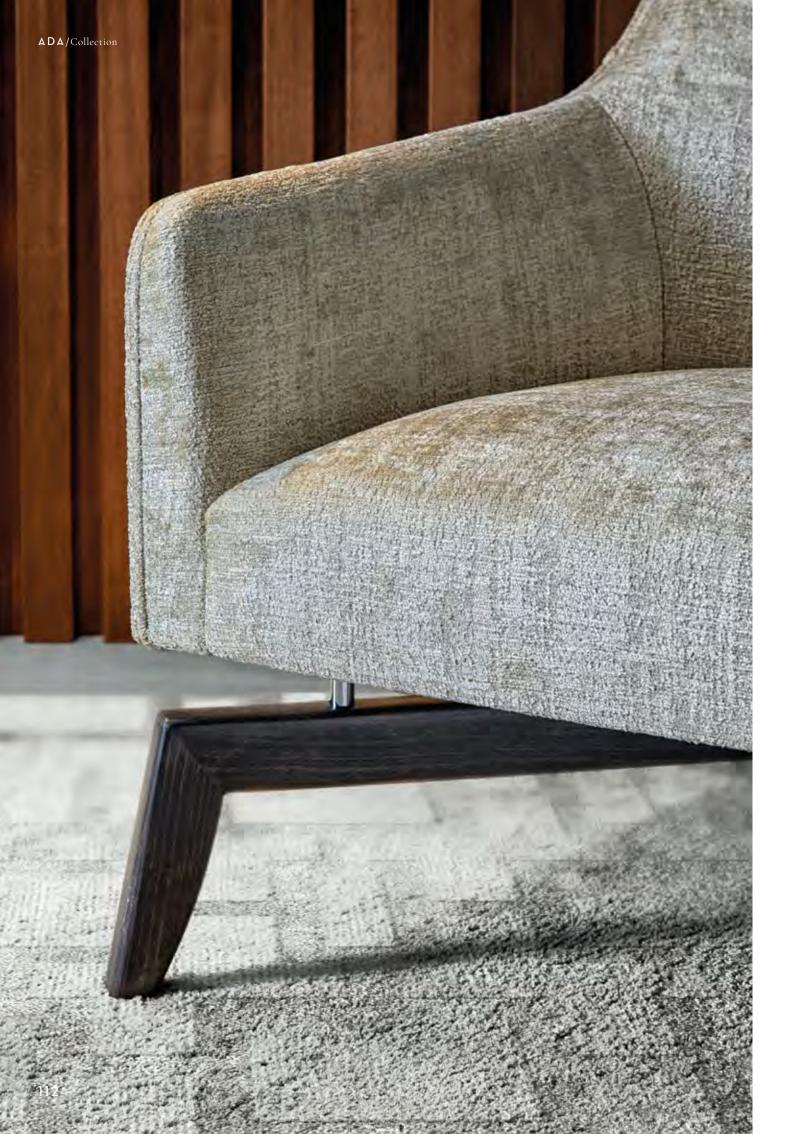

## CONTEMPORARY VINTAGE

The Celine project was born after an in-depth research on furnishings from the 1950s-1960s: the materials, the colors and the study of the details of the furniture from the past, together with the comfort needs of the modern user, come together in this series of absolutely contemporary upholstery, with a gentle line and a subtle vintage flavor.

#### DESIRED SIMPLICITY

The Theo program is the ideal complement to the Celine sofa and armchair; the aesthetic purity of the product is actually a balanced mix of complex details: from the recessed top profile, to the leg section design, to the chromed cylinder that detaches the top from the legs without dividing it. Theo coffee tables and lamp tables have been designed in different shapes and heights to be able to create always new and customizable compositional solutions.