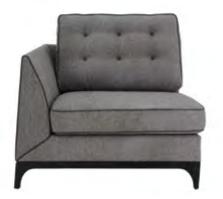

Corner Element

—
Art. 9644AN

AC - Anthracite - cat. ZA

Combination G19 ATK+ATT - Cat. A

Mystirio

W. 90 D. 92 H. 94

Mystirio 1 seater Element

Art. 9644PL
AC - Anthracite - cat. ZA
Combination G19 ATK+ATT - Cat. A
W. 98 D. 92 H. 94

Mystirio 1 seater Element

Art. 9644PR
AC - Anthracite - cat. ZA
Combination G19 ATK+ATT - Cat. A
W. 98 D. 92 H. 94

Theo Coffe Table

Art. 0TA515M

AC - Anthracite - cat. ZA Marble Top: L - Carrara white matt W. 130 D. 80 H. 38