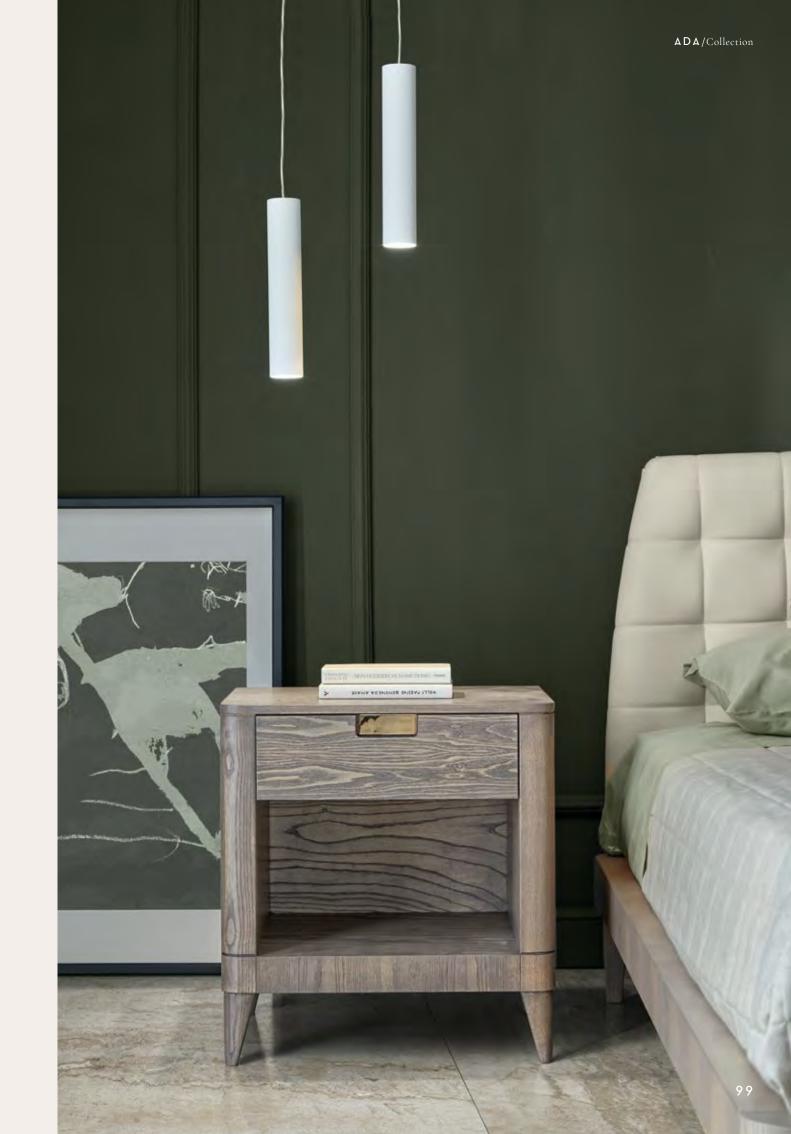

### AESTHETICS AND FUNCTIONALITY

The Ada bedside table is the ideal complement to the bed, following its elegant lines and details. Like the other furniture in the Ada collection, it was designed in several different configurations to meet all needs: here featured with a drawer, characterized by a recessed handle in metallic finish, and a large, extremely functional open compartment.