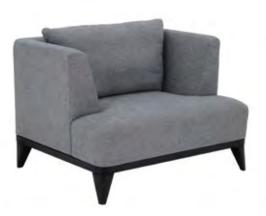

## CONTEMPORARY VINTAGE

The Celine project was born after an in-depth research on furnishings from the 1950s-1960s: the materials, the colors and the study of the details of the furniture from the past, together with the comfort needs of the modern user, come together in this series of absolutely contemporary upholstery, with a gentle line and a subtle vintage flavor.

Celine Armchair

Art. 0615P AC - Anthracite - cat. ZA Fabric ANS - Cat. A W. 119 D. 93 H. 89

Celine 4 seater sofa

Art. 0615F AC - Anthracite - cat. ZA Fabric ANS - Cat. A W. 228 D. 93 H. 89

Mystirio 5 seater sofa