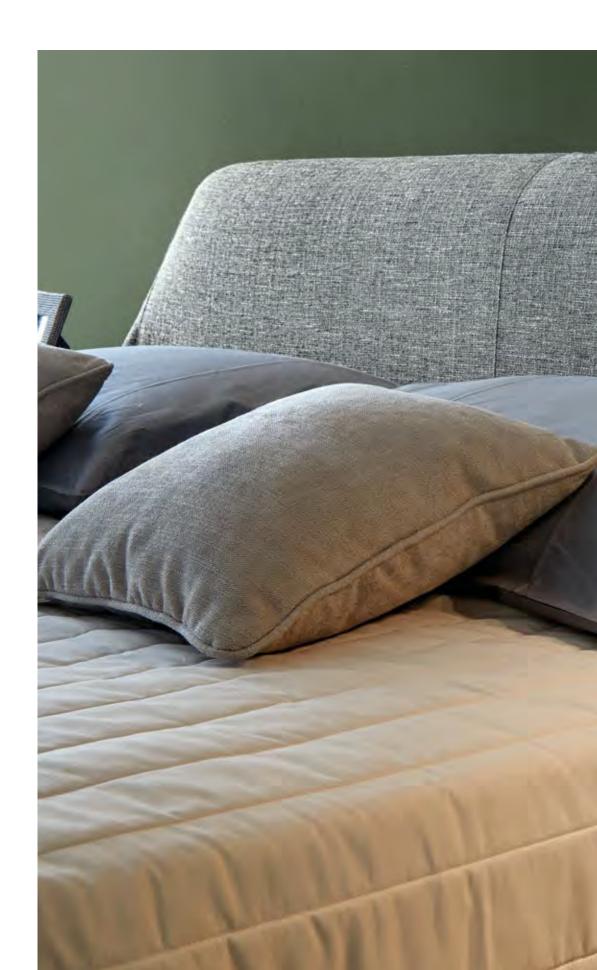

### STRONG CHARACTER

The Ada double bed, with a decidedly modern cut, has a headboard that revisits the classic deep buttons padding in a modern key. The modern Gray finish gives the piece a refined elegance highlighting the wood grain in a delicate and balanced way. The result is a bed designed in compliance with the principles of contemporary comfort but with those handcrafted details that make it a unique piece with a strong character, ideal for giving the bedroom a touch of absolute personality.