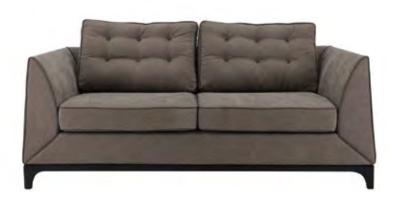

# ESSENTIAL GEOMETRY FOR EVERY STYLE

Mystirio sofa is the perfect fusion between an essential geometric shape, ideal for all styles of homes, and the refinement of details: from the buttoned backrest cushions, to the choice of precious upholstery materials, to the legs in anthracite finish raising the seat and conferring to the sofa a distinctive aesthetic lightness.

# Sectional sofa

Art. 9644DL AC - Anthracite - cat. ZA Combination G19 ATK+ATT - Cat. A W. 177 D. 92H. 94

Mystirio 2 seater Element

Art. 9644DR AC - Anthracite - cat. ZA Combination G19 ATK+ATT - Cat. A W. 177 D. 92 H. 94

Mystirio 4 seater Element

Art. 9644EL
AC - Anthracite - cat. ZA
Combination G19 ATK+ATT - Cat. A
W. 258 D. 92 H. 94

Mystirio 4 seater Element

Art. 9644ER
AC - Anthracite - cat. ZA
Combination G19 ATK+ATT - Cat. A
W. 258 D. 92 H. 94