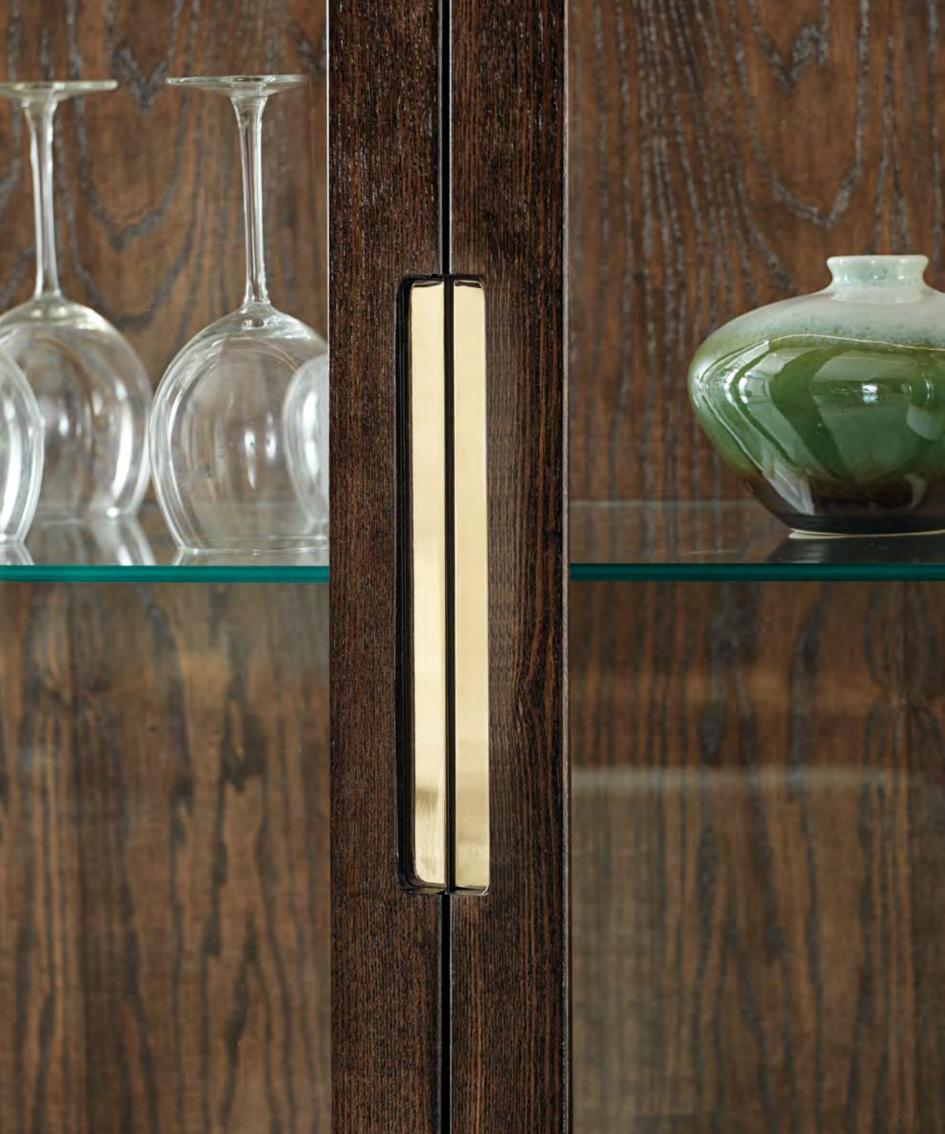

## EFFECTS OF TRANSPARENCIES

The Ada display cabinet sums up the characteristics of the entire collection: rounded geometric lines, proportions between the elements that compose it, meticulous attention to details such as the recessed handle with metal inserts or the glass sides that give this display cabinet extreme lightness and transparency.