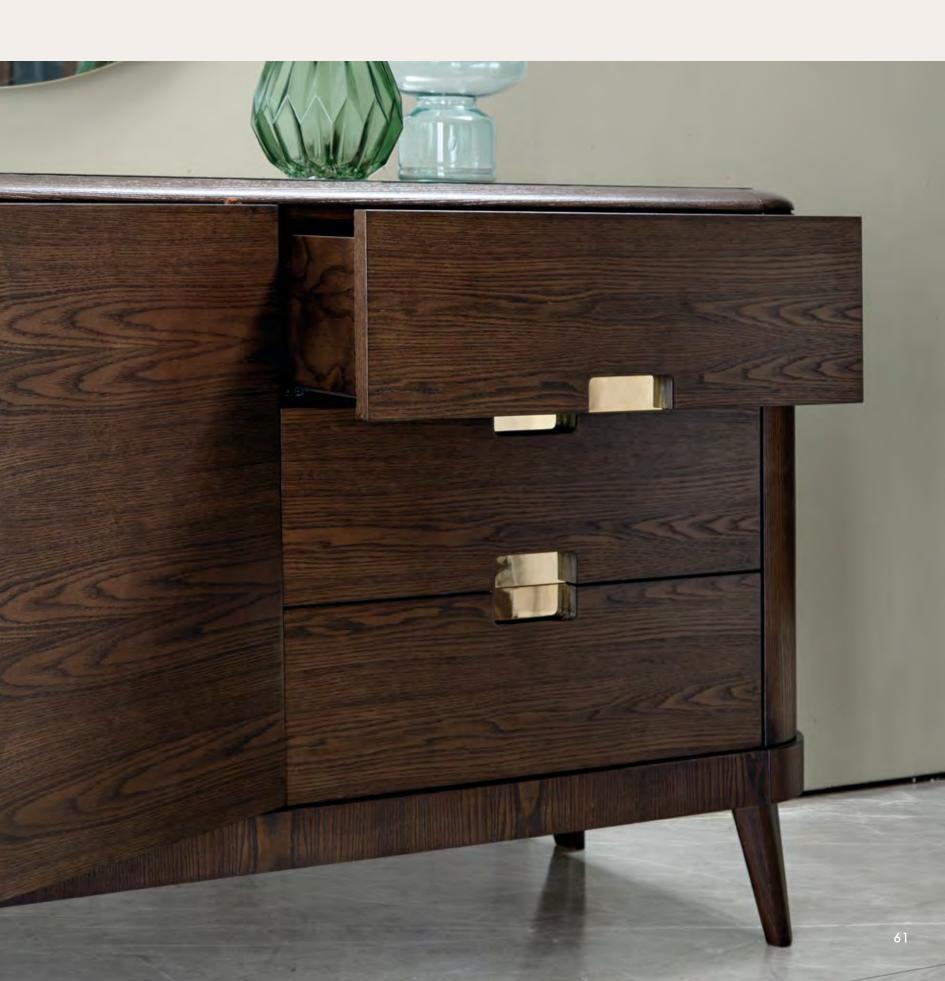

#### THE BEAUTY OF ASYMMETRY

The Ada sideboard, probably the most representative piece of the entire collection, has a compact shape with a strong presence, lightened by the legs that detach it from the ground and by the curvilinear angles that soften the general line. The Ada sideboard has different storage configurations: the asymmetrical solution with two doors and three drawers gives absolute dynamism to this piece of furniture with a compositional result of great effect and beauty.