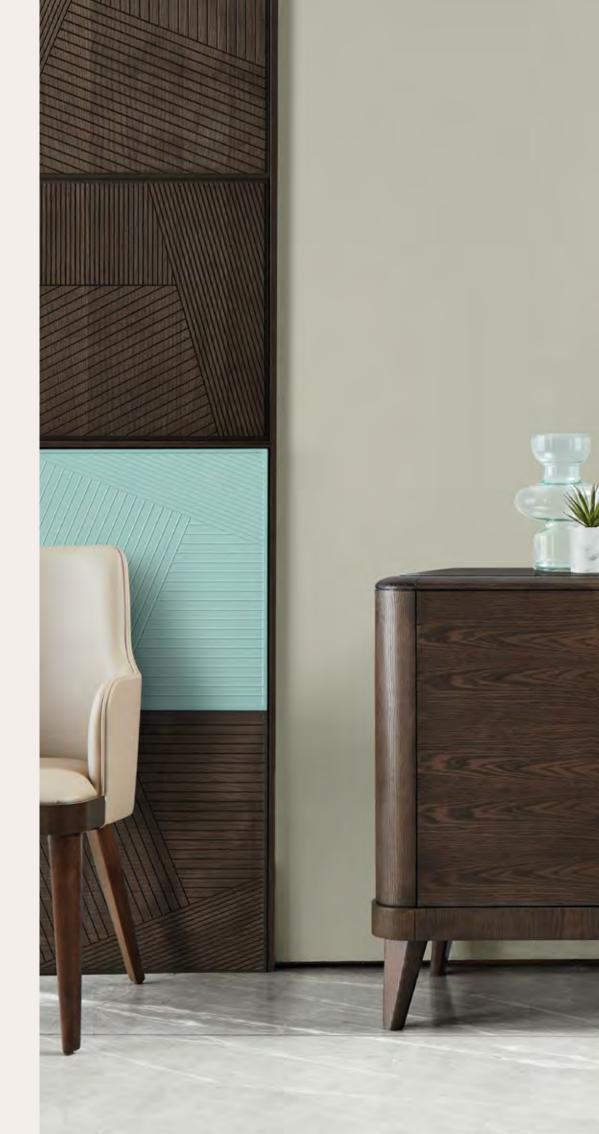

## WELCOMING SOBRIETY

A penthouse in the heart of a northern city, the cold light of a wintery day penetrates through the high windows and illuminates the large wall decorated with Armilla tiles in the warm tone of coffee and of the lead blue

#### THE BEAUTY OF ASYMMETRY

The Ada sideboard, probably the most representative piece of the entire collection, has a compact shape with a strong presence, lightened by the legs that detach it from the ground and by the curvilinear angles that soften the general line. The Ada sideboard has different storage configurations: the asymmetrical solution with two doors and three drawers gives absolute dynamism to this piece of furniture with a compositional result of great effect and beauty.