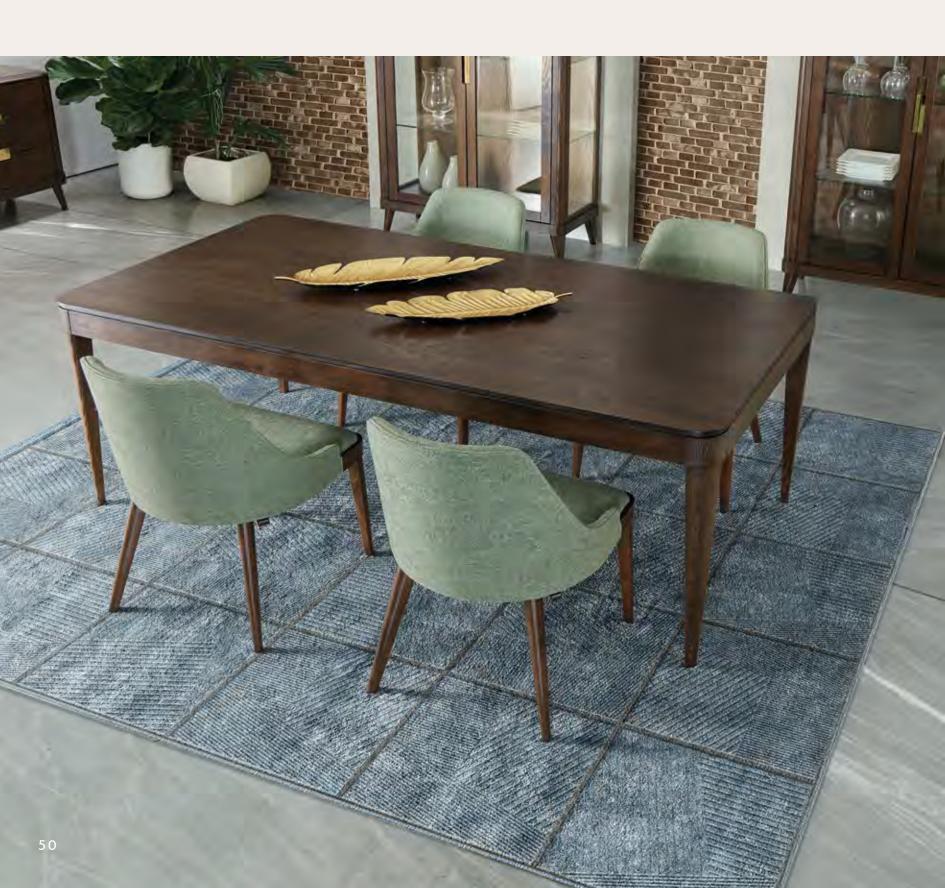

# DINING WITH A VIEW

The bright dining space of a recently renovated loft is the perfect setting for the Ada collection furnishings in Canaletto finish. The table, the sideboard and the display cabinets with delicate lines compensate for the modern and dry linearity of the architectural space characterized by the strong contrast between the light colors of the ceiling, the floor and the brick wall deliberately left unfinished..

## THE POWER OF LIGHTNESS

The Ada table is characterized by a great lightness deriving from the cleanliness and essentiality of the geometries and the extreme slenderness of the support points: behind this result of great aesthetic impact there is a technical research that has allowed the table to have great stability and also the possibility of being, if necessary, extendable.

#### TRIBUTE TO THE DESIGN

Danimarca chair is a tribute in name and shape to the great Scandinavian design school of the mid-1950s. Lines, basic and decisive at once, give a unique personality to a chair that can be adapted to the most diverse styles and environments: here presented upholstered in an aquagreen tangle-like fabric that gives character and liveliness to the space as a whole.

## EFFECTS OF TRANSPARENCIES

The Ada display cabinet sums up the characteristics of the entire collection: rounded geometric lines, proportions between the elements that compose it, meticulous attention to details such as the recessed handle with metal inserts or the glass sides that give this display cabinet extreme lightness and transparency.

#### THE BEAUTY OF ASYMMETRY

The Ada sideboard, probably the most representative piece of the entire collection, has a compact shape with a strong presence, lightened by the legs that detach it from the ground and by the curvilinear angles that soften the general line. The Ada sideboard has different storage configurations: the asymmetrical solution with two doors and three drawers gives absolute dynamism to this piece of furniture with a compositional result of great effect and beauty.