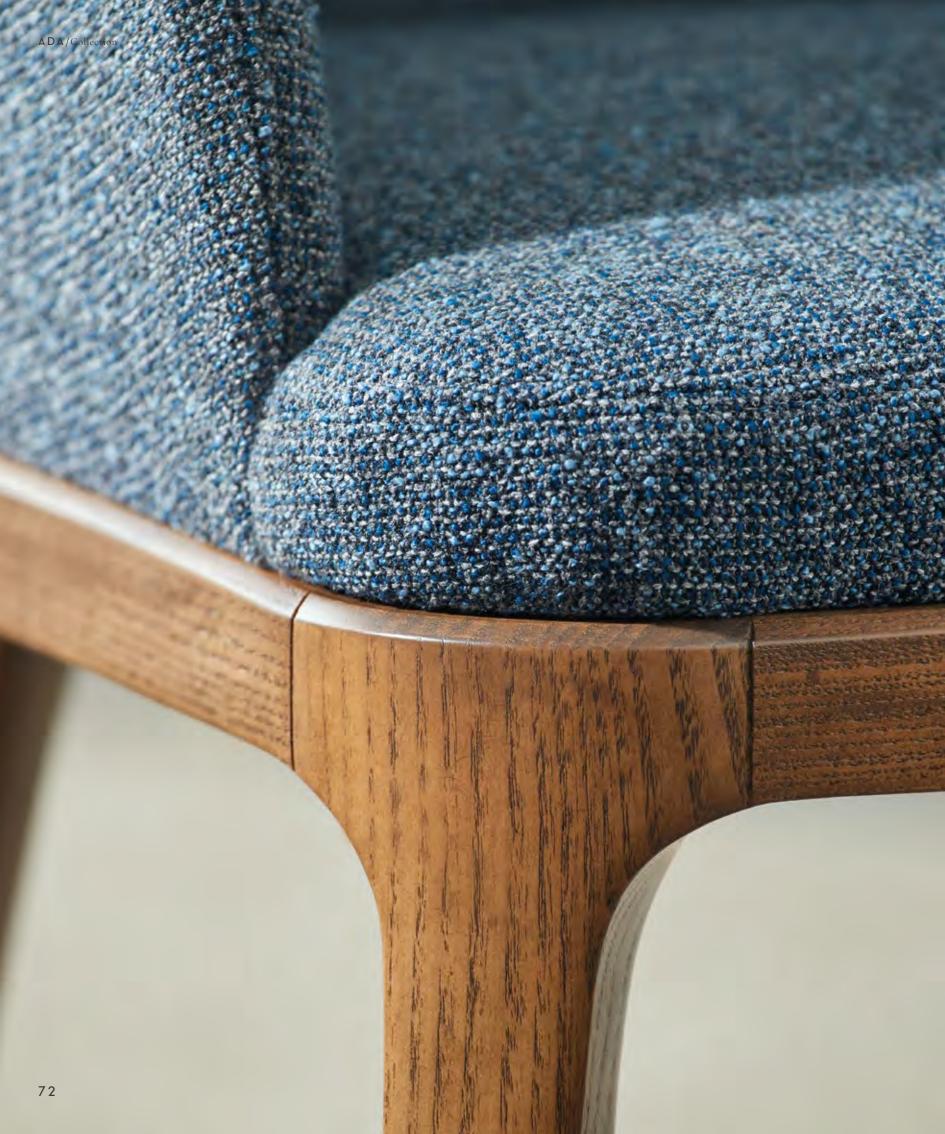

## THE POWER OF CONSISTENCY

The elegant Alessia armchair next to the Theo coffee table, highlighting once again that it is in the details that the Ada collection finds its reason for being coherent with itself. The Alessia armchair, with its graceful and soft lines, is inspired by the shapes of the seats of the 1950s and 1960s, reinterpreting them in a modern key; the base, on the other hand, immediately highlights how all furniture in the Ada collection were conceived at the same time: the legs and the chromed spacers that separate the padded part from the wooden base are in fact the same as on the Theo coffee table. It is from this silent dialogue between the various pieces that the strength of the Ada collection was born.