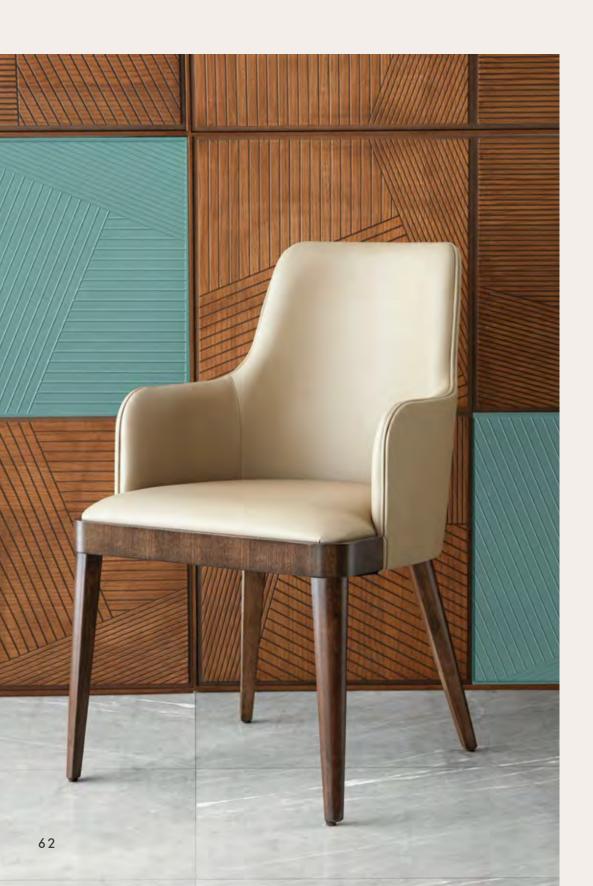

## CONTEMPORARY VINTAGE

The Celine project was born after an in-depth research on furnishings from the 1950s-1960s: the materials, the colors and the study of the details of the furniture from the past, together with the comfort needs of the modern user, come together in this series of absolutely contemporary upholstery, with a gentle line and a subtle vintage flavor.

Celine Armchair

Art. 0615P AC - Anthracite - cat. ZA Fabric ANS - Cat. A W. 119 D. 93 H. 89

Celine 4 seater sofa

Art. 0615F AC - Anthracite - cat. ZA Fabric ANS - Cat. A W. 228 D. 93 H. 89

Mystirio 5 seater sofa