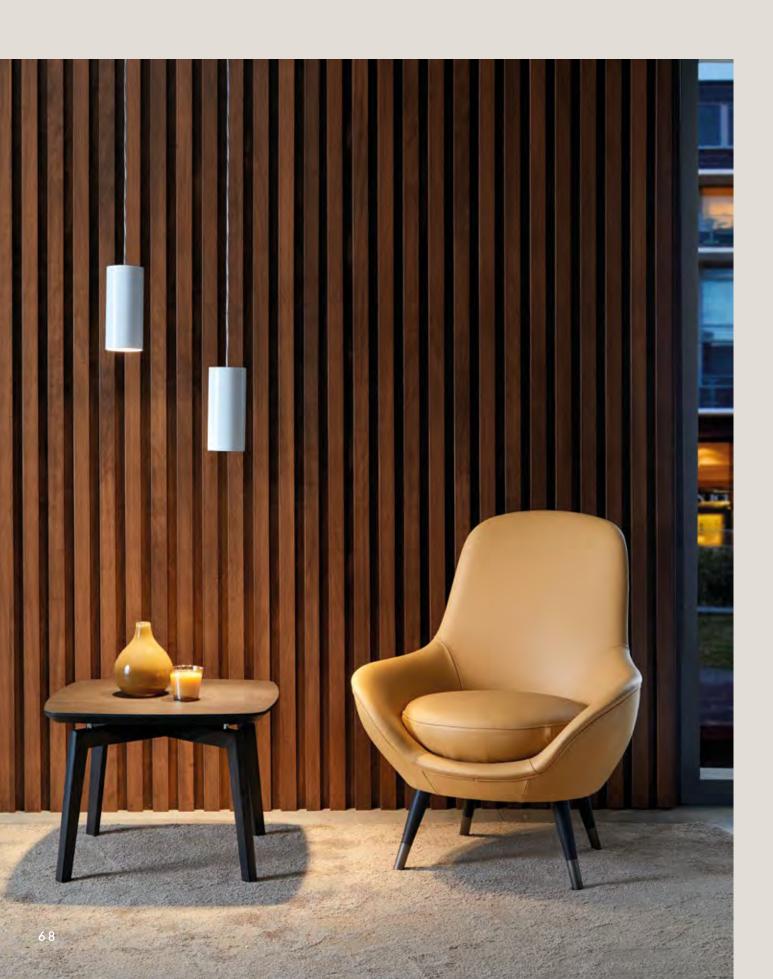

## CONTEMPORARY VINTAGE

The Celine project was born after an in-depth research on furnishings from the 1950s-1960s: the materials, the colors and the study of the details of the furniture from the past, together with the comfort needs of the modern user, come together in this series of absolutely contemporary upholstery, with a gentle line and a subtle vintage flavor.

#### DESIRED SIMPLICITY

The Theo program is the ideal complement to the Celine sofa and armchair; the aesthetic purity of the product is actually a balanced mix of complex details: from the recessed top profile, to the leg section design, to the chromed cylinder that detaches the top from the legs without dividing it. Theo coffee tables and lamp tables have been designed in different shapes and heights to be able to create always new and customizable compositional solutions.