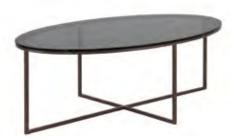

Art. 9642DR

AC - Anthracite - cat. ZA Combination G19 ATK+ATT - Cat. A Optional: loose cushions #CUS039 and #CUS59 not included W. 177 D. 92 H. 94

 $\begin{array}{c} Trio \\ \text{Coffe Table} \end{array}$ 

Art. 0TA147EV

Smoked Glass Top Metal base: V - Giove brass W. 120 D. 70 H. 40

Trio Lamp Table

Art. 0TA143EL

P3 - cat. ZA Metal base: R- Dark bronze W. 55 D. 55 H. 60

Trio Lamp table

Art. OTA143EV

Smoked Glass Top Metal base: V - Giove brass W. 55 D. 55 H. 60