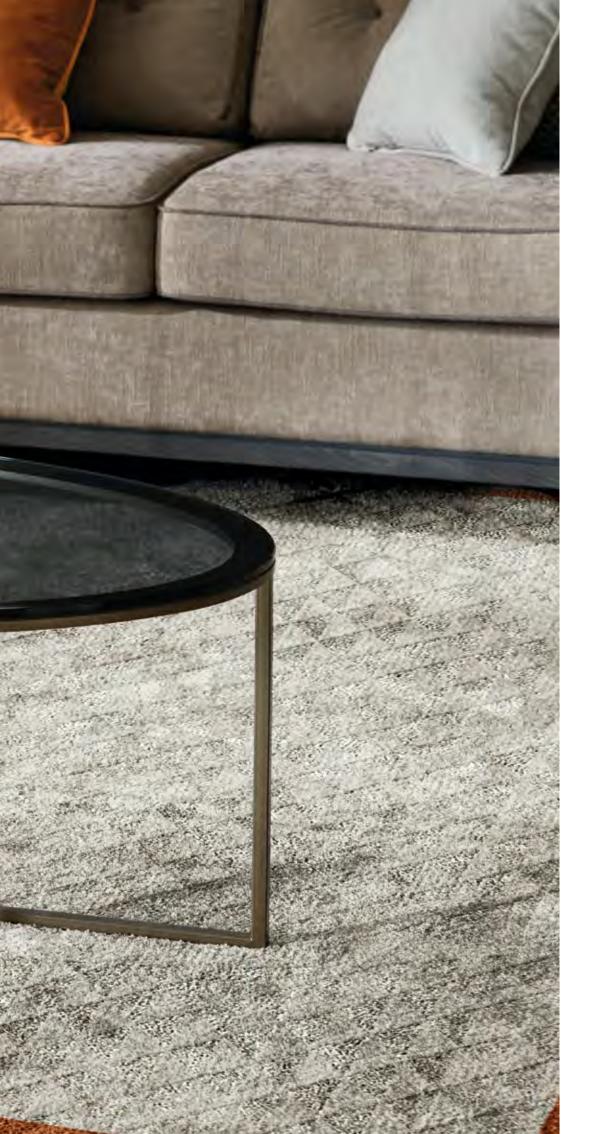

ines with the dark boiserie. The light of the city enters the room through the large window, highlighting objects and precious details.





#### A CORNER FOR PRIVACY AND INTIMACY

A small corner of relaxation away from the city's swirling rhythm: the Noemi armchair is ready to welcome you with its sober elegance for a moment of your own in the company of your latest book and your favorite piece of music.





Living

# ESSENTIAL GEOMETRY FOR EVERY STYLE

Mystirio sofa is the perfect fusion between an essential geometric shape, ideal for all styles of homes, and the refinement of details: from the buttoned backrest cushions, to the choice of precious upholstery materials, to the legs in anthracite finish raising the seat and conferring to the sofa a distinctive aesthetic lightness.















Living

## ESSENTIAL ELEGANCE

A living room with a defined modern look, wide and full of light entering the room from the large perimeter windows. An ideal context in which the Mystirio compositional program expresses at best its potentials.





#### DESIGN FLEXIBILITY

The Mystirio sofa becomes a modular program without losing its elegance and harmony: here combined with a pouf that allows you to rest comfortably in moments of relaxation.





#### THE EFFECTIVENESS OF MODULARITY

Moon bookcase combines the function of containment in several configurations with the search for an aesthetic that makes it unique and immediately recognizable. The rhombus decoration in Canaletto walnut on the bookcase back panel becomes a modular texture that strongly characterizes the wall on which