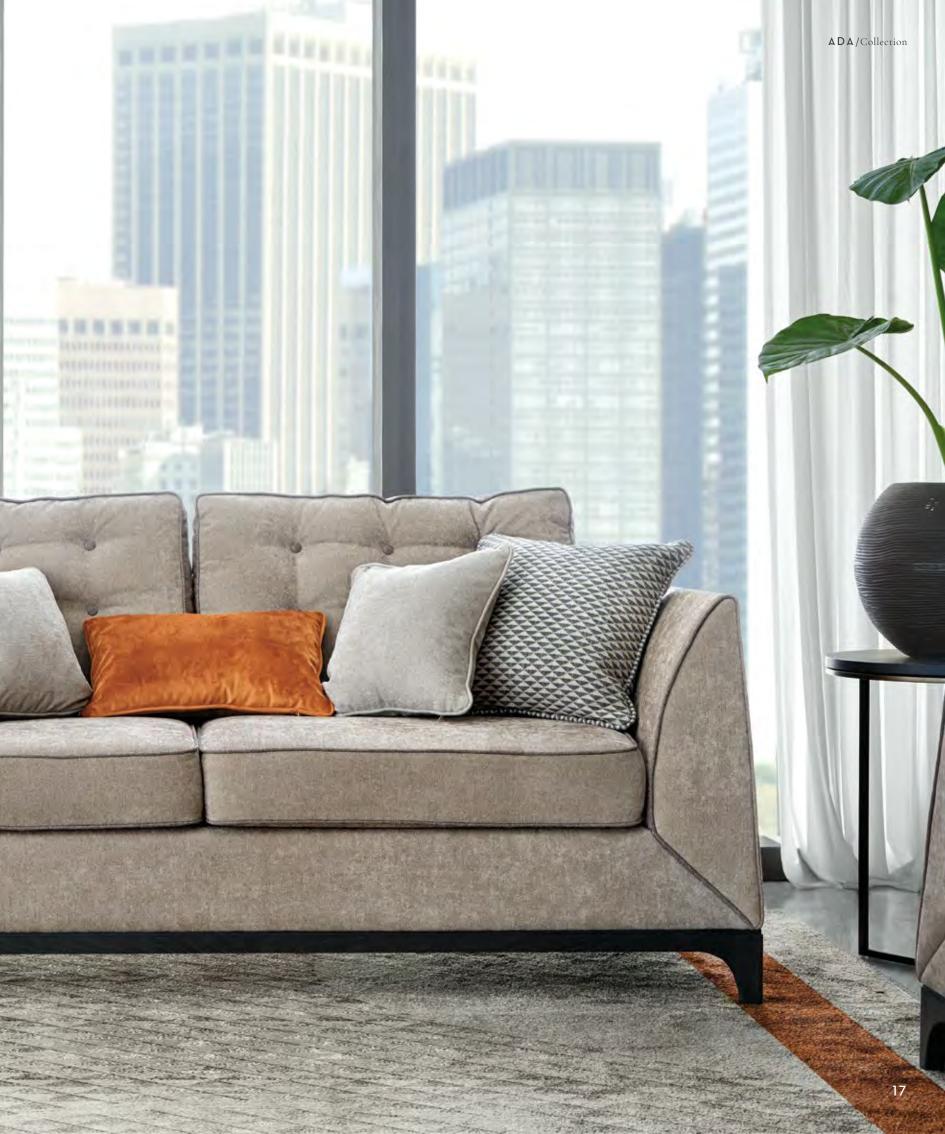

# ESSENTIAL GEOMETRY FOR EVERY STYLE

Mystirio sofa is the perfect fusion between an essential geometric shape, ideal for all styles of homes, and the refinement of details: from the buttoned backrest cushions, to the choice of precious upholstery materials, to the legs in anthracite finish raising the seat and conferring to the sofa a distinctive aesthetic lightness.