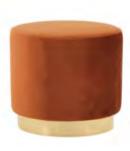

## 0ST21

AC - Anthracite - cat. ZA Metal insert: G - Gold plated W. 140 D. 52 H 79 (top) H. 130 (total)

Sirio

Ottoman

06360

Metal Base: G - Gold plated Fabric AD3 - Cat. A W. 53 D. 53 H. 48

Ada Nighstand

Art. 0CD20