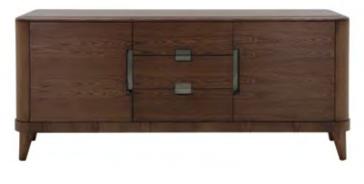

#### THE BEAUTY OF ASYMMETRY

The Ada sideboard, probably the most representative piece of the entire collection, has a compact shape with a strong presence, lightened by the legs that detach it from the ground and by the curvilinear angles that soften the general line. The Ada sideboard has different storage configurations: the asymmetrical solution with two doors and three drawers gives absolute dynamism to this piece of furniture with a compositional result of great effect and beauty.