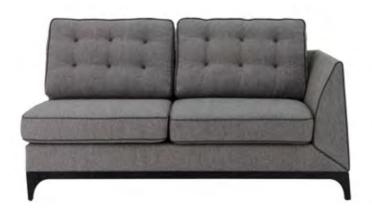

# ESSENTIAL GEOMETRY FOR EVERY STYLE

Mystirio sofa is the perfect fusion between an essential geometric shape, ideal for all styles of homes, and the refinement of details: from the buttoned backrest cushions, to the choice of precious upholstery materials, to the legs in anthracite finish raising the seat and conferring to the sofa a distinctive aesthetic lightness.

## Art. 9624G AC - Anthracite - cat. ZA Combination G14 APQ+APR - Cat. A W. 263 D. 92 H. 94

Mystirio 3 seater sofa

Art. 9624E
AC - Anthracite - cat. ZA
Combination G14 APQ+APR - Cat. A
W. 201 D. 92 H. 94

# Sectional sofa

Art. 9644DL AC - Anthracite - cat. ZA Combination G19 ATK+ATT - Cat. A W. 177 D. 92H. 94

Mystirio 2 seater Element

Art. 9644DR AC - Anthracite - cat. ZA Combination G19 ATK+ATT - Cat. A W. 177 D. 92 H. 94

Mystirio 4 seater Element

Art. 9644EL
AC - Anthracite - cat. ZA
Combination G19 ATK+ATT - Cat. A
W. 258 D. 92 H. 94

Mystirio 4 seater Element

Art. 9644ER
AC - Anthracite - cat. ZA
Combination G19 ATK+ATT - Cat. A
W. 258 D. 92 H. 94

Corner Element

—
Art. 9644AN

AC - Anthracite - cat. ZA

Combination G19 ATK+ATT - Cat. A

Mystirio

W. 90 D. 92 H. 94

Mystirio 1 seater Element

Art. 9644PL
AC - Anthracite - cat. ZA
Combination G19 ATK+ATT - Cat. A
W. 98 D. 92 H. 94

Mystirio 1 seater Element

Art. 9644PR
AC - Anthracite - cat. ZA
Combination G19 ATK+ATT - Cat. A
W. 98 D. 92 H. 94

Theo Coffe Table

Art. 0TA515M

AC - Anthracite - cat. ZA Marble Top: L - Carrara white matt W. 130 D. 80 H. 38