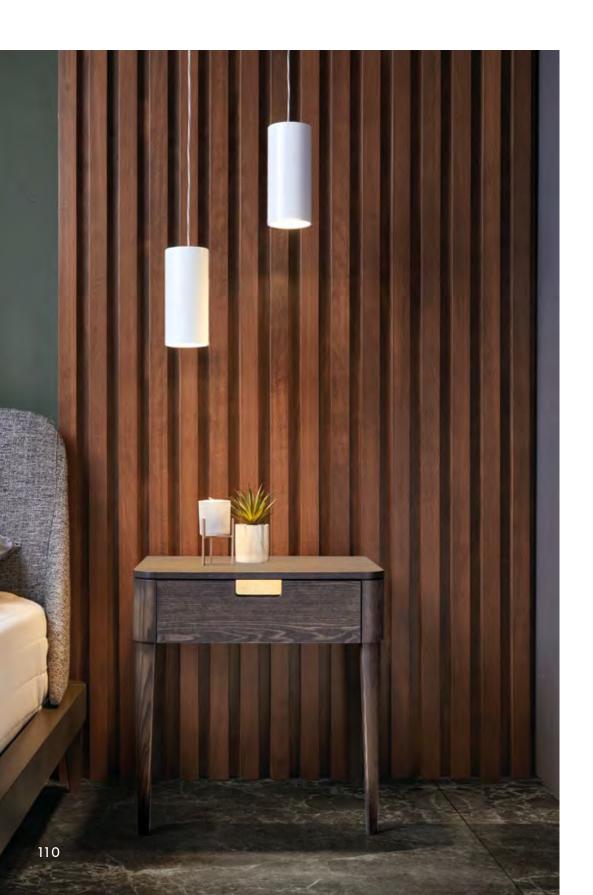

### AESTHETICS AND FUNCTIONALITY

The Ada bedside table is the ideal complement to the bed, following its elegant lines and details. Like the other furniture in the Ada collection, it was designed in several different configurations to meet all needs: here featured with a drawer, characterized by a recessed handle in metallic finish, and a large, extremely functional open compartment.