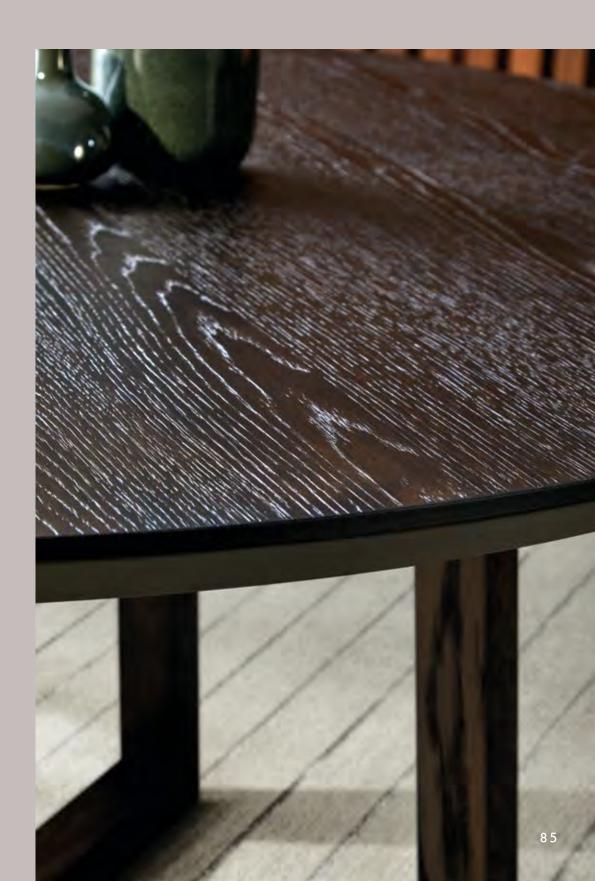

## THE POWER OF LIGHTNESS

The Ada table is characterized by a great lightness deriving from the cleanliness and essentiality of the geometries and the extreme slenderness of the support points: behind this result of great aesthetic impact there is a technical research that has allowed the table to have great stability and also the possibility of being, if necessary, extendable.