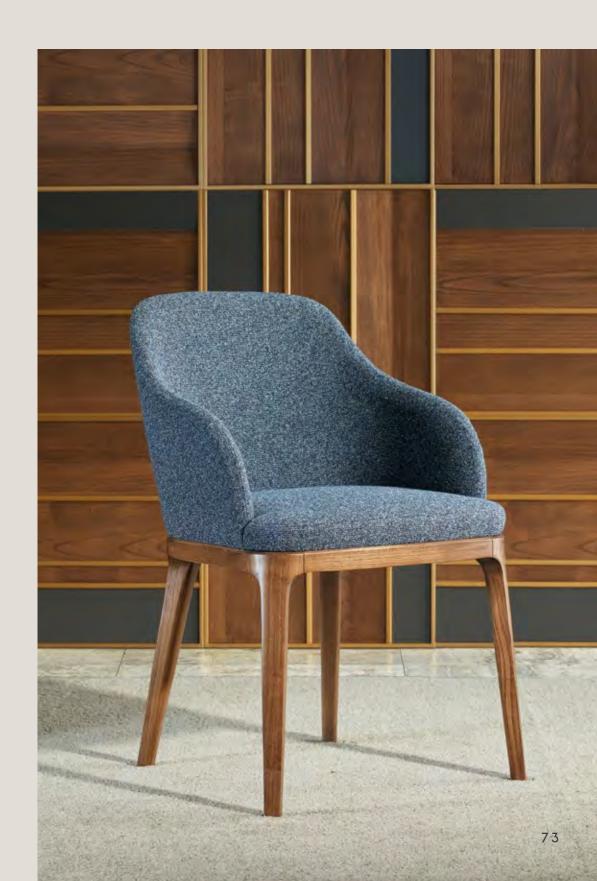

## THE POWER OF CONSISTENCY

The elegant Alessia armchair next to the Theo coffee table, highlighting once again that it is in the details that the Ada collection finds its reason for being coherent with itself. The Alessia armchair, with its graceful and soft lines, is inspired by the shapes of the seats of the 1950s and 1960s, reinterpreting them in a modern key; the base, on the other hand, immediately highlights how all furniture in the Ada collection were conceived at the same time: the legs and the chromed spacers that separate the padded part from the wooden base are in fact the same as on the Theo coffee table. It is from this silent dialogue between the various pieces that the strength of the Ada collection was born.