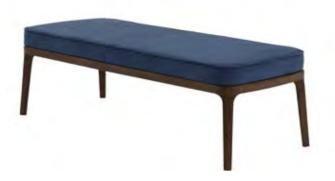

### THOUGHTAFTER TREND

Tizio bench is the result of trends research: more and more often the table is surrounded by seats of different types and shapes and with various uses. The bench, a traditional Italian memory of a certain way of being at the table, is part of these trends and in this collection is proposed with a buttoned cushion or with a fixed seat. Use of the trend but always in a reasoned way.

# Carmela Bench

Art. 9020Q CN- Canaletto - Cat. ZB Fabric LUJ - Cat. B W. 136 D. 55 H. 47

Carmela Bench

Art. 0020Q CN- Canaletto - Cat. ZB Fabric AFP - Cat. A 1 W. 136 D. 55 H. 45

Alide Chair

Art. 0639S AC - Anthracite - cat. ZA Fabric AU1 - Cat. A W. 60 D. 67 H. 81