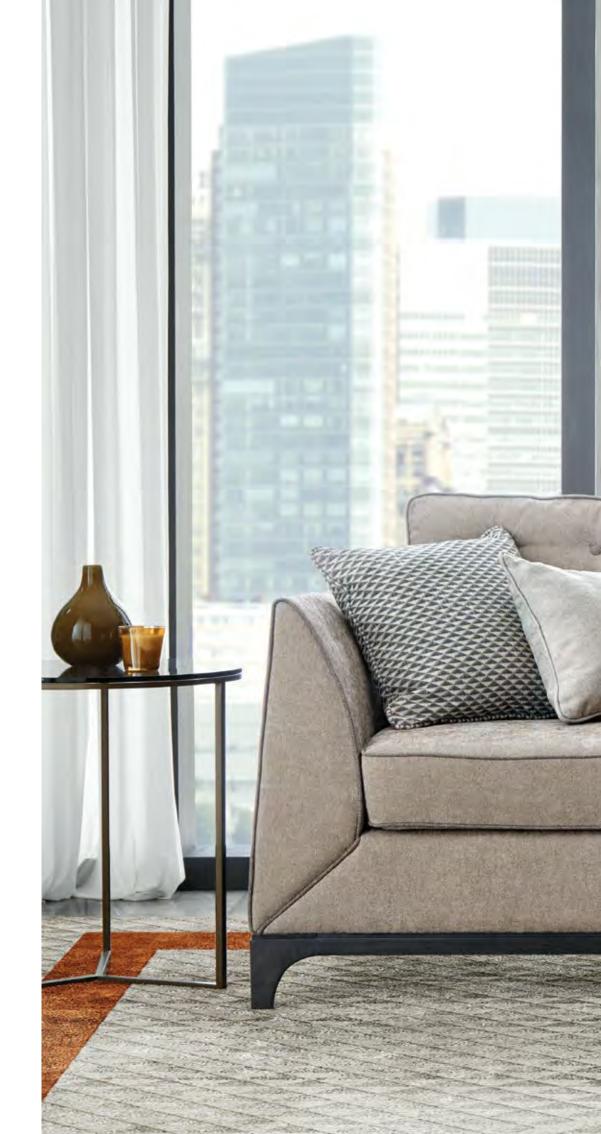

es with the dark boiserie. The light of the city enters the room through the large window, highlighting objects and precious details.





#### A CORNER FOR PRIVACY AND INTIMACY

A small corner of relaxation away from the city's swirling rhythm: the Noemi armchair is ready to welcome you with its sober elegance for a moment of your own in the company of your latest book and your favorite piece of music.





Living

# ESSENTIAL GEOMETRY FOR EVERY STYLE

Mystirio sofa is the perfect fusion between an essential geometric shape, ideal for all styles of homes, and the refinement of details: from the buttoned backrest cushions, to the choice of precious upholstery materials, to the legs in anthracite finish raising the seat and conferring to the sofa a distinctive aesthetic lightness.















Living

## ESSENTIAL ELEGANCE

A living room with a defined modern look, wide and full of light entering the room from the large perimeter windows. An ideal context in which the Mystirio compositional program expresses at best its potentials.





#### DESIGN FLEXIBILITY

The Mystirio sofa becomes a modular program without losing its elegance and harmony: here combined with a pouf that allows you to rest comfortably in moments of relaxation.





#### THE EFFECTIVENESS OF MODULARITY

Moon bookcase combines the function of containment in several configurations with the search for an aesthetic that makes it unique and immediately recognizable. The rhombus decoration in Canaletto walnut on the bookcase back panel becomes a modular texture that strongly characterizes the wall on which is