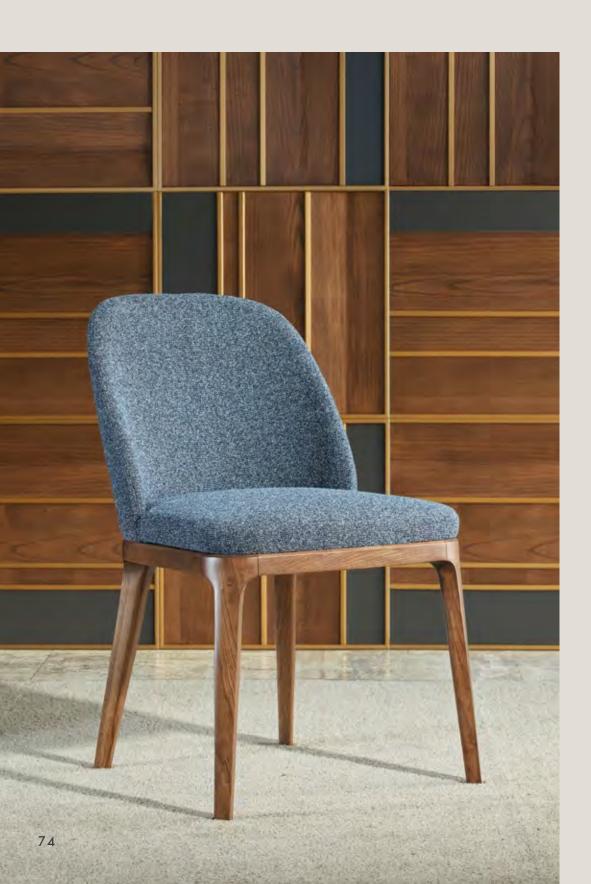

### BEAUTY IN THE MIRROR

Cleope dining chair is as beautiful and intriguing as a woman is. Curved and sinuous lines, rounded profiles of the legs and back, precision of stitching and upholstery details highlight the authentic value of this modern and elegant Italian chair. A value that is not afraid of looking at itself and admiring itself.