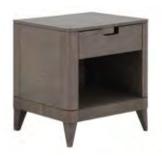

### AESTHETICS AND FUNCTIONALITY

The Ada bedside table is the ideal complement to the bed, following its elegant lines and details. Like the other furniture in the Ada collection, it was designed in several different configurations to meet all needs: here featured with a drawer, characterized by a recessed handle in metallic finish, and a large, extremely functional open compartment.