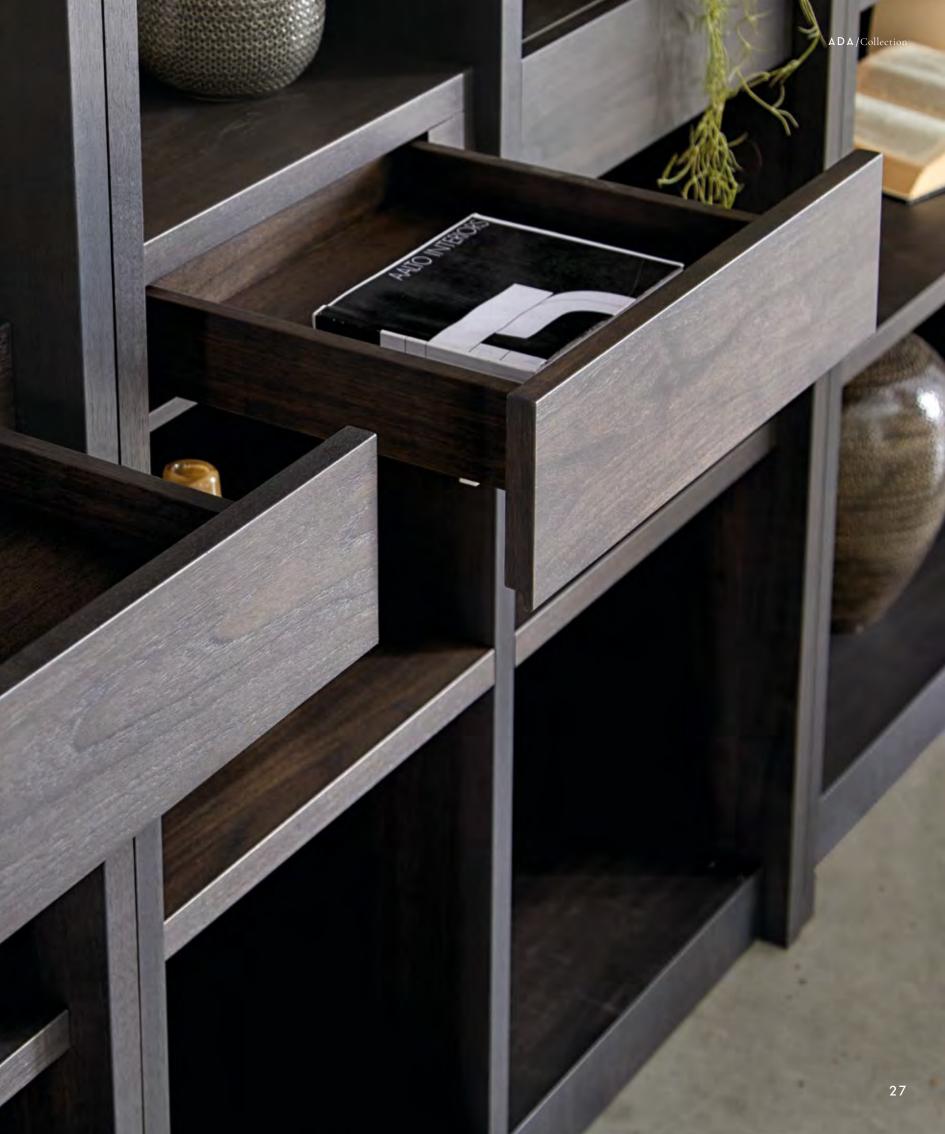

### AESTHETICS AND FUNCTIONALITY

The Ada bedside table is the ideal complement to the bed, following its elegant lines and details. Like the other furniture in the Ada collection, it was designed in several different configurations to meet all needs: here featured with a drawer, characterized by a recessed handle in metallic finish, and a large, extremely functional open compartment.