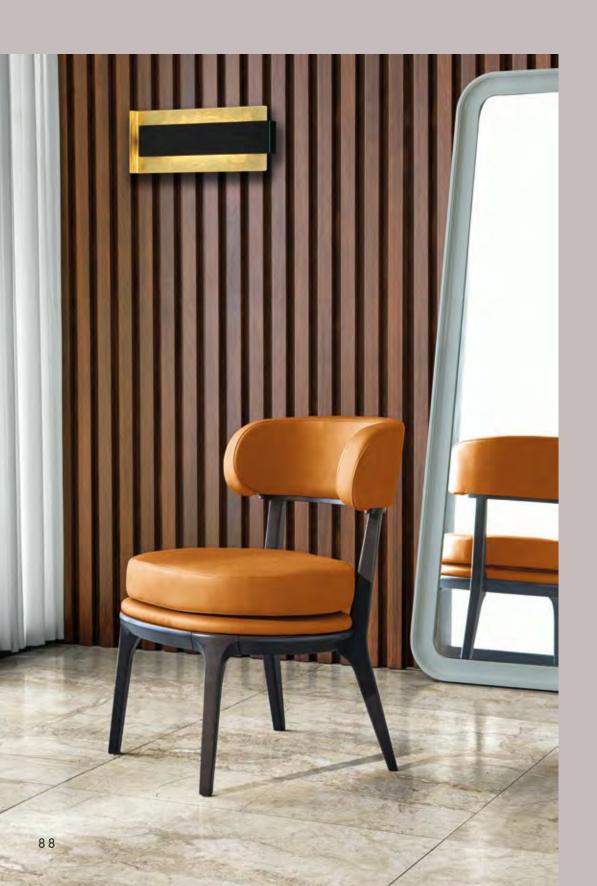

## THE POWER OF CONSISTENCY

The elegant Alessia armchair next to the Theo coffee table, highlighting once again that it is in the details that the Ada collection finds its reason for being coherent with itself. The Alessia armchair, with its graceful and soft lines, is inspired by the shapes of the seats of the 1950s and 1960s, reinterpreting them in a modern key; the base, on the other hand, immediately highlights how all furniture in the Ada collection were conceived at the same time: the legs and the chromed spacers that separate the padded part from the wooden base are in fact the same as on the Theo coffee table. It is from this silent dialogue between the various pieces that the strength of the Ada collection was born.