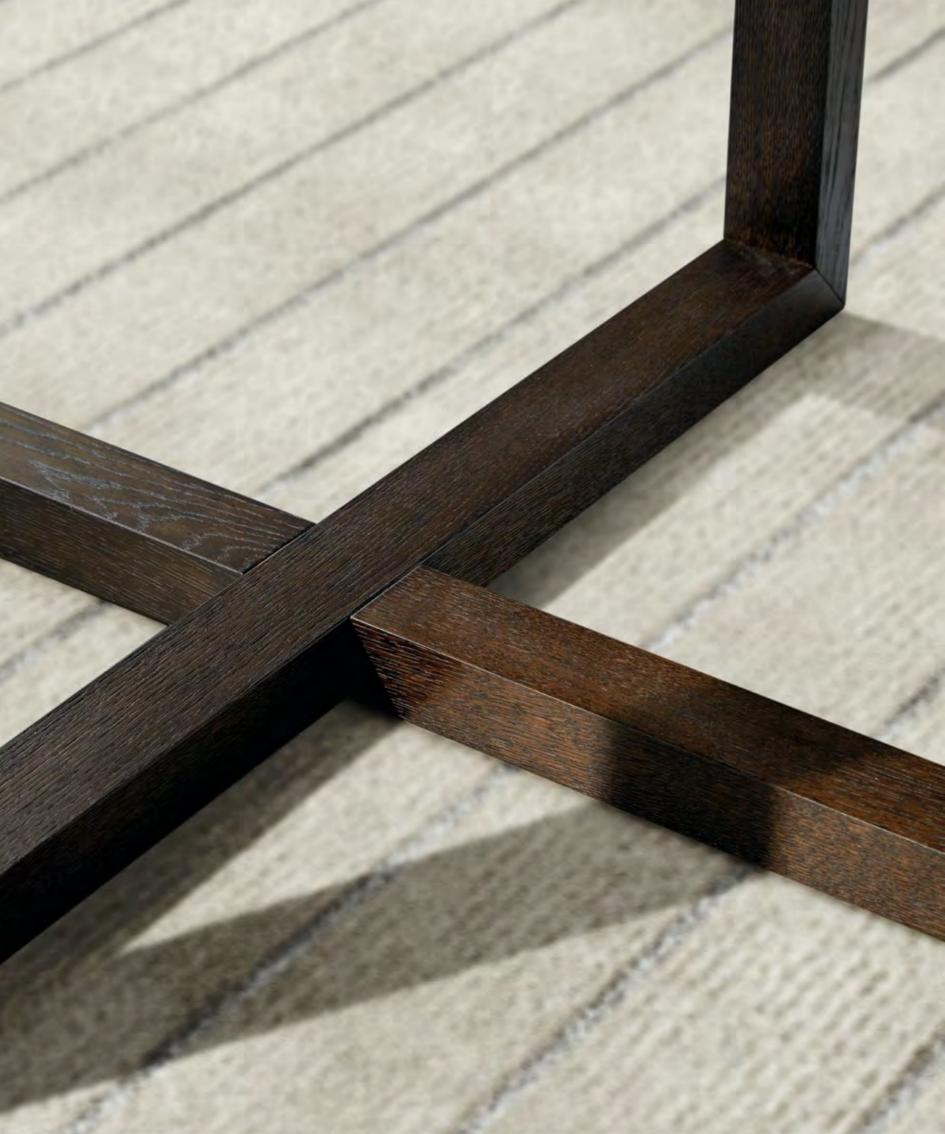

## MODERN SOUL

The Ermione table is the most modern piece of furniture in this collection. The cross-legged solution is the encounter between a decidedly innovative aesthetic choice and cutting-edge technical research: the result is a design object that has a strong impact but also knows how to communicate with the other furnishings.