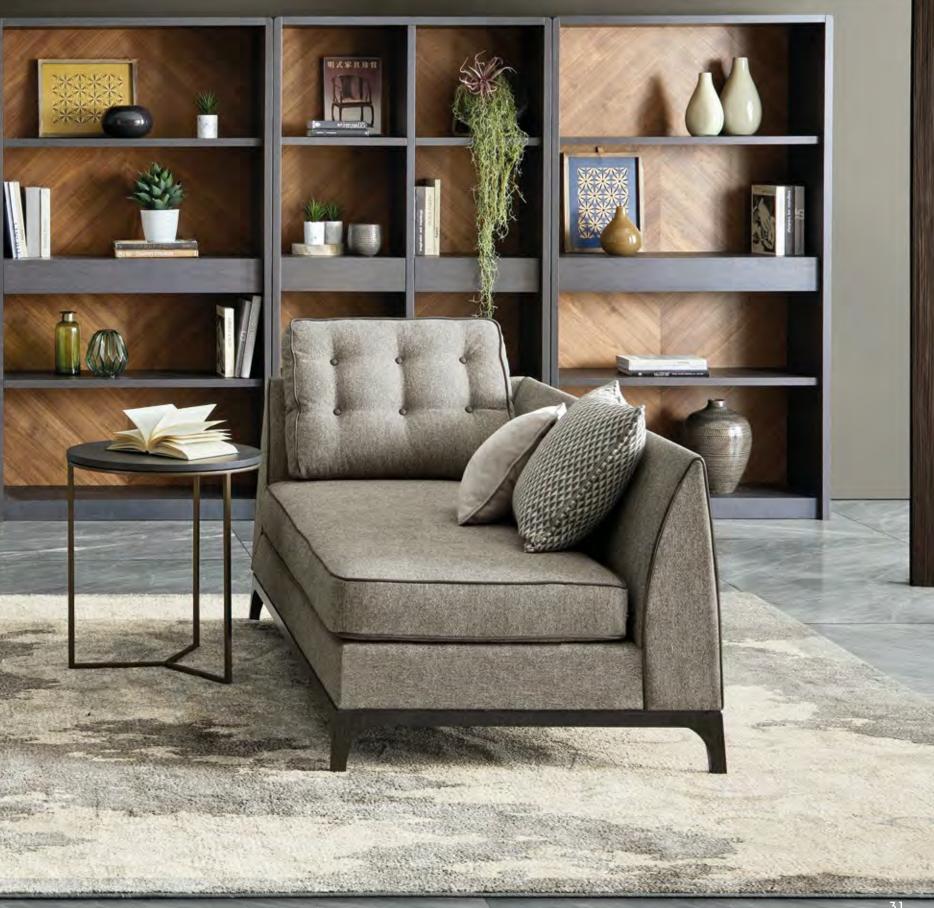

# ESSENTIAL GEOMETRY FOR EVERY STYLE

Mystirio sofa is the perfect fusion between an essential geometric shape, ideal for all styles of homes, and the refinement of details: from the buttoned backrest cushions, to the choice of precious upholstery materials, to the legs in anthracite finish raising the seat and conferring to the sofa a distinctive aesthetic lightness.