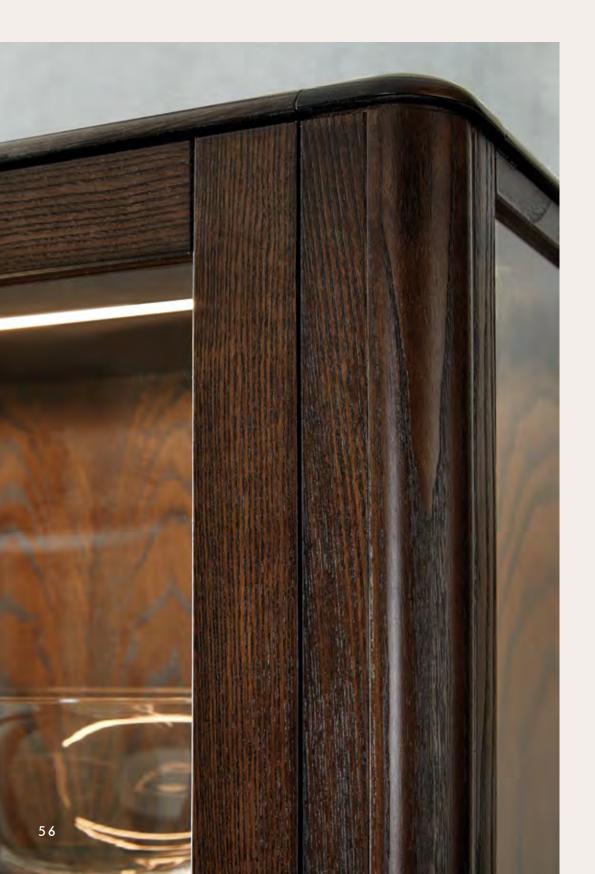

## EFFECTS OF TRANSPARENCIES

The Ada display cabinet sums up the characteristics of the entire collection: rounded geometric lines, proportions between the elements that compose it, meticulous attention to details such as the recessed handle with metal inserts or the glass sides that give this display cabinet extreme lightness and transparency.