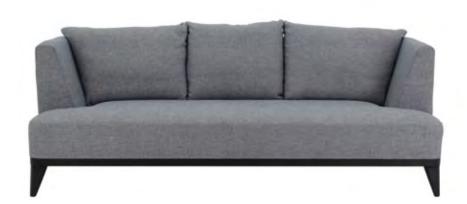

## CONTEMPORARY VINTAGE

The Celine project was born after an in-depth research on furnishings from the 1950s-1960s: the materials, the colors and the study of the details of the furniture from the past, together with the comfort needs of the modern user, come together in this series of absolutely contemporary upholstery, with a gentle line and a subtle vintage flavor.

Celine Armchair

Art. 0615P AC - Anthracite - cat. ZA Fabric ANS - Cat. A W. 119 D. 93 H. 89

Celine 4 seater sofa

Art. 0615F AC - Anthracite - cat. ZA Fabric ANS - Cat. A W. 228 D. 93 H. 89

Mystirio 5 seater sofa